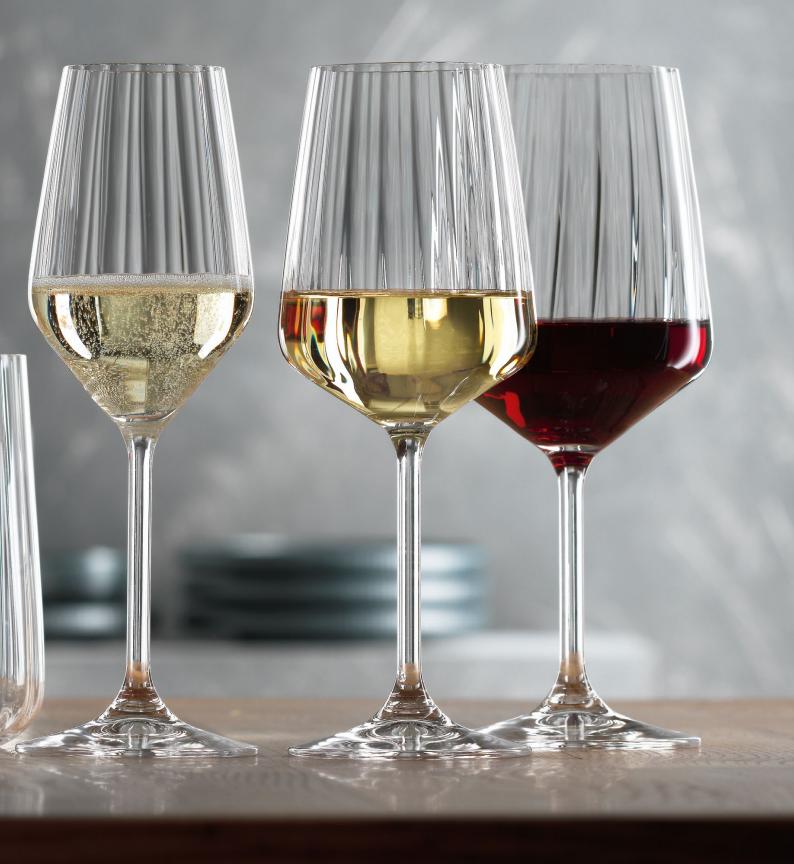

| Layers/Pallet:       | 7         |                  | Layers/Pallet:        | 15        |           |
|                         | Pallet height:       | 199 cm    | 78 1/3"          | Pallet height:        | 202 cm    | 79 1/2"   |
|                         |                      |           |                  |                       |           |           |
| EAN                     |                      |           |                  |                       |           |           |
|                         |                      |           |                  | 4 000000              |           |           |
|                         | 4 " 003322           | 2 " 25199 | <del>)</del> 6 " | 4 " 00332             | 22 " 3172 | 272 "     |





# SPIEGELAU LIFESTYLE





### SPIEGELAU LIFESTYLE









**BURGUNDY GLASS** 

RED WINE GLASS

WHITE WINE GLASS

CHAMPAGNE GLASS

| ITEM                        | <b>445 80 00</b> (44                                               | 5/00)                    |           | <b>445 80 01</b> (44                                                        | 5/01)                    |           | <b>445 80 02</b> (44                                               | 5/02)                    |           | <b>445 80 29</b> (44                                                        | 5/29)                    |         |
|-----------------------------|--------------------------------------------------------------------|--------------------------|-----------|--------------------------------------------------------------------------