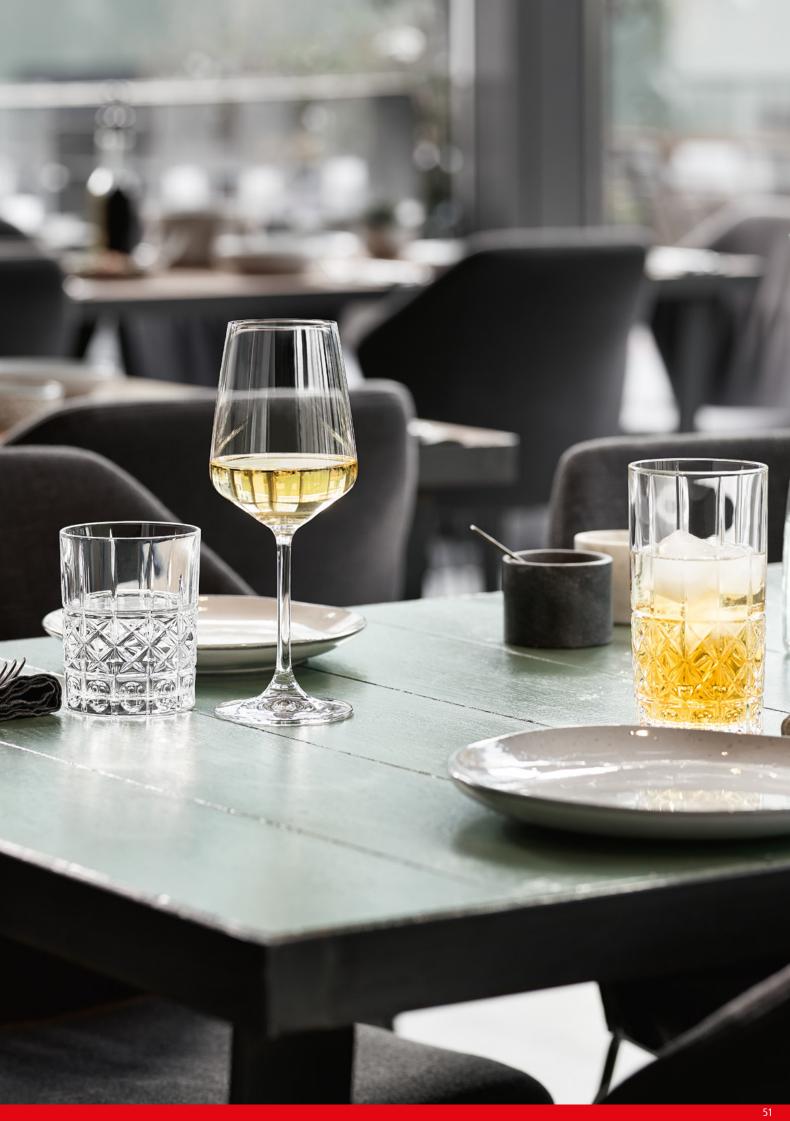

yer:    | 96       |           | Bill units/Layer:    | 108      |           |
|                         | Layers/Pallet:       | 7        |           | Layers/Pallet:       | 4        |           |
|                         | Pallet height:       | 109 cm   | 43"       | Pallet height:       | 94 cm    | 37"       |
|                         |                      |          |           |                      |          |           |
| EAN                     |                      |          |           |                      |          |           |
|                         |                      |          |           |                      |          |           |
|                         | 4 " 00332            | 2 " 2868 | 313"      | 4" 00332             | 2 " 2868 | 320 "     |







### **FESTIVAL**









|                         | BORDEAUX             | GLASS    |           | WHITE WINE           | GLASS    |           | WHITE WINE<br>TASTING GL |          |         | RED WINE /            | WATER (  | GLASS     |
|-------------------------|----------------------|----------|-----------|----------------------|----------|-----------|--------------------------|----------|---------|-----------------------|----------|-----------|
| ITEM                    | <b>402 80 35</b> (40 | 2/35)    |           | <b>402 80 32</b> (40 | 2/32)    |           | <b>402 80 31</b> (40     | 2/31)    |         | <b>402 80 01</b> (40. | 2/01)    |           |
|                         | Height:              | 214 mm   | 8 3/7"    | Height:              | 203 mm   | 8"        | Hei