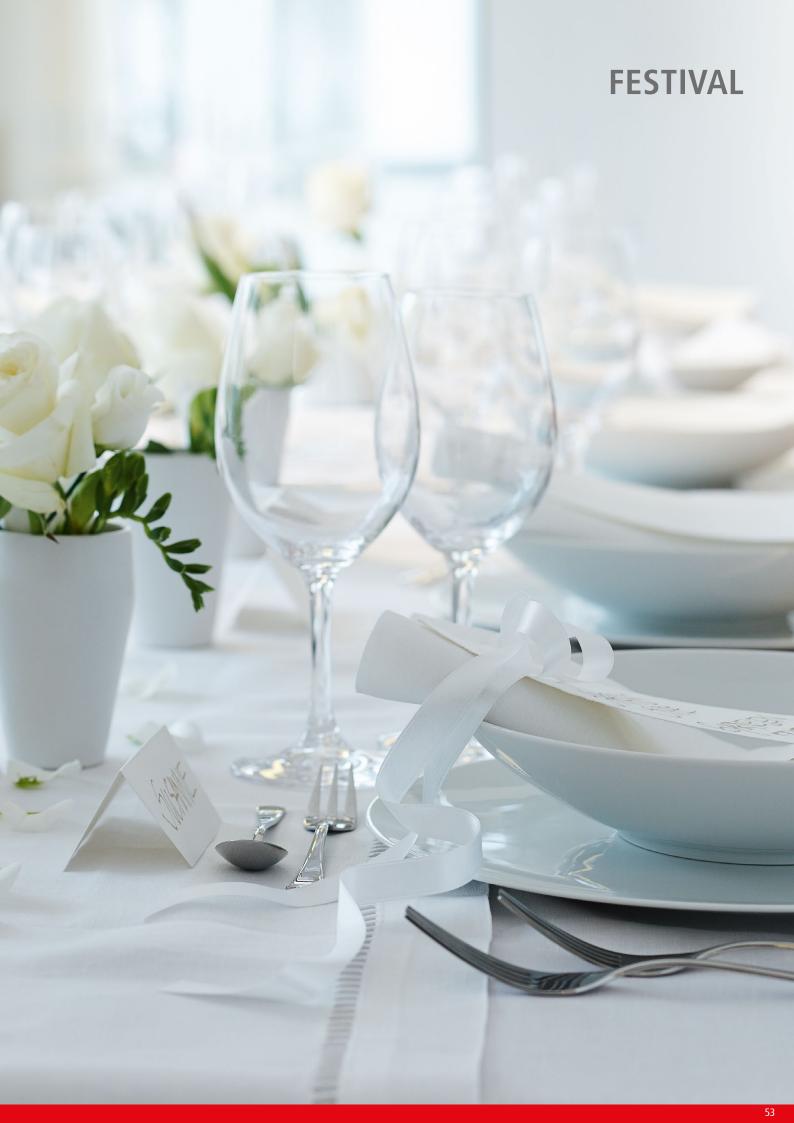

### **BEER CLASSICS**

| В | F | F | R | T | IJ | П | P |
|---|---|---|---|---|----|---|---|
|   |   |   |   |   |    |   |   |

PILSNER 0,33L

HEFEWEIZEN GLASS

|                           | l                    |          |           |                           |          |         |                           | 2 (55)   |           |
|---------------------------|----------------------|----------|-----------|---------------------------|----------|---------|---------------------------|----------|-----------|
| ITEM                      | <b>499 80 24</b> (49 | 9/24)    |           | <b>499 80 50</b> (499/50) |          |         | <b>499 80 55</b> (499/55) |          |           |
|                           | Height:              | 155 mm   | 6 1/9"    | Height:                   | 220 mm   | 8 2/3"  | Height:                   | 238 mm   | 9 3/8"    |
|                           | Largest Ø:           | 90 mm    | 3 1/2"    | Largest Ø:                | 64 mm    | 2 1/2"  | Largest Ø:                | 81 mm    | 3 1/5"    |
|                           | Capacity:            | 475 ml   | 16 3/4 oz | Capacity:                 | 425 ml   | 15 oz   | Capacity:                 | 700 ml   | 24 5/7 oz |
|                           |                      |          |           |                           |          |         |                           |          |           |
| PACKAGING                 | Pieces/Bill unit:    | 1        |           | Pieces/Bill unit:         | 1        |         | Pieces/Bill unit:         | 1        |           |
|                           | Bill units/MP:       | 12       |           | Bill units/MP:            | 12       |         | Bill units/MP:            | 12       |           |
| BILL UNIT                 | Length:              | _        | -         | Length:                   | _        | -       | Length:                   | _        | -         |
| DIMENSIONS                | Width:               | -        | -         | Width:                    | -        | -       | Width:                    | -        | -         |
|                           | Height:              | -        | -         | Height:                   | -        | -       | Height:                   | -        | -         |
|                           | Weight:              | -        | -         | Weight:                   | -        | -       | Weight:                   | -        | -         |
|                           |                      |          |           |                           |          |         |                           |          |           |
| MASTER PACK<br>DIMENSIONS | Length:              | 419 mm   | 16 1/2"   | Length:                   | 331 mm   | 13"     | Length:                   | 351 mm   | 13 5/6"   |
| DIMENSIONS                | Width:               | 317 mm   | 12 1/2"   | Width:                    | 247 mm   | 9 5/7"  | Width:                    | 262 mm   | 10 1/3"   |
|                           | Height:              | 172 mm   | 6 7/9"    | Height:                   | 238 mm   | 9 3/8"  | Height:                   | 287 mm   | 11 2/7"   |
|                           | Weight:              | 2560 gr. | 5,65 lb   | Weight:                   | 2558 gr. | 5,65 lb | Weight:                   | 3470 gr. | 7,66 lb   |
| EURO PALLET               | Bill units/Pallet:   | 660      |           | Bill units/Pallet:        | 960      |         | Bill units/Pallet:        | 648      |           |
| L 80 X W 120              | Bill units/Layer:    | 60       |           | Bill units/Layer:         | 120      |         | Bill units/Layer:         | 108      |           |
|                           | Layers/Pallet:       | 11       |           | Layers/Pallet:            | 8        |         | Layers/Pallet:            | 6        |           |
|                           | Pallet height:       | 193 cm   | 76"       | Pallet height:            | 201 cm   | 79 1/7" | Pallet height:            | 187 cm   | 73 5/8"   |
| EAN                       |                      |          |           | <br>                      |          |         |                           |          |           |
|                           |                      |          |           |                           |          |         |                           |          |           |
|                           | 4 003322 252771      |          |           | 4    003322    252795     |          |         | 4 003322 252832           |          |           |

### **BEER CLASSICS**

DISCONTINUED 2025 / AS LONG AS STOCK LASTS DISCONTINUED 2025 / AS LONG AS STOCK LASTS DISCONTINUED 2025 / AS LONG AS STOCK LASTS

4 7/8"

3 3/7" 17 2/3 oz

5 3/7"

|                                              | BEER MUG 0,5L<br>FRANZISKUS                                                 |                                       |                               | BEER MUG (<br>GERMANIA                                                      | ),3L                                  | BEER MUG 0,5L<br>GERMANIA             |                                                                             |                                       |
|----------------------------------------------|-----------------------------------------------------------------------------|---------------------------------------|-------------------------------|-----------------------------------------------------------------------------|---------------------------------------|---------------------------------------|-----------------------------------------------------------------------------|---------------------------------------|
| ITEM                                         | <b>804 01 54</b> (80 Height: Largest Ø: Capacity:                           | 164 mm<br>97 mm<br>500 ml             | 6 1/2"<br>3 5/6"<br>17 2/3 oz | <b>720 01 52</b> (72) Height: Largest Ø: Capacity:                          | 110 mm<br>78 mm<br>300 ml             | 4 1/3"<br>3"<br>10 4/7 oz             | <b>720 01 54</b> (72 Height: Largest Ø: Capacity:                           | 124 mm<br>87 mm<br>500 ml             |
| PACKAGING                                    | Pieces/Bill unit:<br>Bill units/MP:                                         | 1                                     |                               | Pieces/Bill unit:<br>Bill units/MP:                                         | 1                                     |                                       | Pieces/Bill unit:<br>Bill units/MP:                                         | 1                                     |
| BILL UNIT DIMENSIONS  MASTER PACK DIMENSIONS | Length: Width: Height: Weight: Length: Width: Height: Weight:               | 133 mm<br>107 mm<br>177 mm<br>618 gr. | 5 1/4" 4 1/5" 7" 1,36 lb      | Length: Width: Height: Weight: Length: Width: Height: Weight:               | 130 mm<br>130 mm<br>130 mm<br>563 gr. | 5 1/8"<br>5 1/8"<br>5 1/8"<br>1,24 lb | Length: Width: Height: Weight: Length: Width: Height: Weight:               | 138 mm<br>138 mm<br>148 mm<br>650 gr. |
| EURO PALLET<br>L 80 X W 120                  | Bill units/Pallet:<br>Bill units/Layer:<br>Layers/Pallet:<br>Pallet height: | 594<br>66<br>9<br>175 cm              | 68 8/9"                       | Bill units/Pallet:<br>Bill units/Layer:<br>Layers/Pallet:<br>Pallet height: | 702<br>54<br>13<br>184 cm             | 72 4/9"                               | Bill units/Pallet:<br>Bill units/Layer:<br>Layers/Pallet:<br>Pallet height: | 480<br>40<br>12<br>193 cm             |
| EAN                                          | 4 00332                                                                     | 0167                                  | 17                            | 4 00332                                                                     | 0152                                  | 39                                    | 4 00332                                                                     | 2 01525                               |