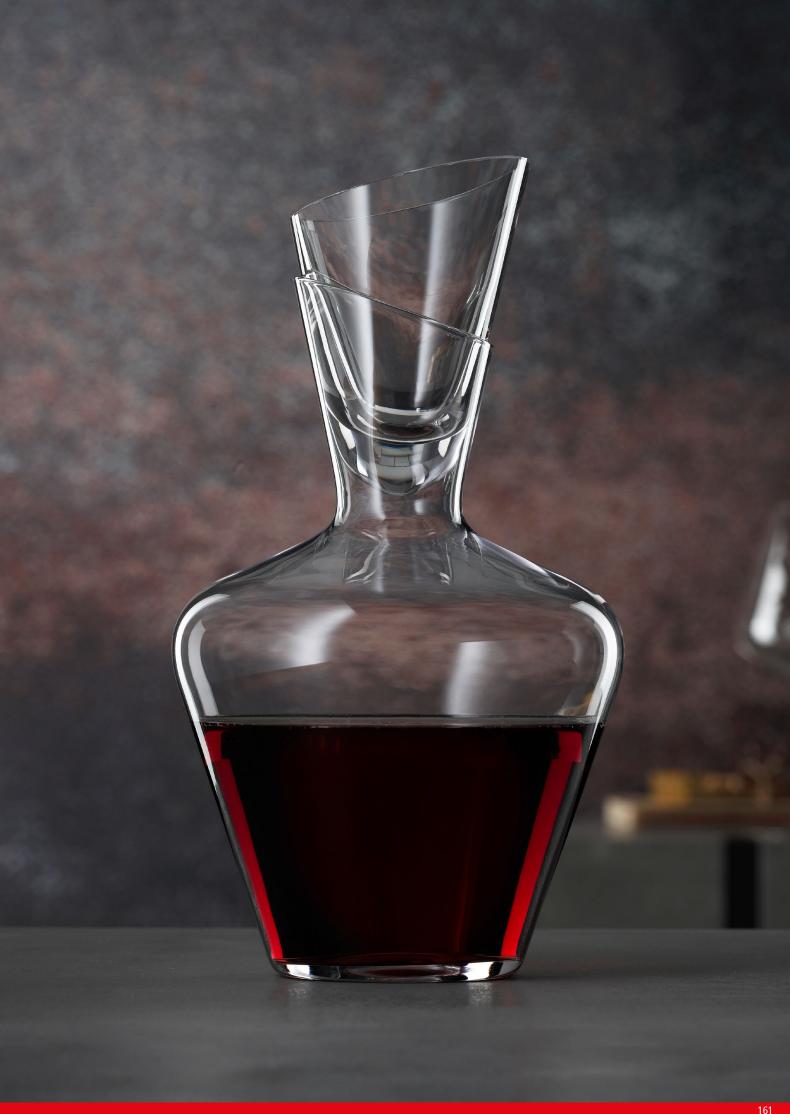

#### DECANTER 1,0L

#### DECANTER 1,5L

| ITEM                      | <b>724 02 57</b> (72 | 4/57)    |           | <b>724 00 59</b> (72 | 4/59)    |         |
|---------------------------|----------------------|----------|-----------|----------------------|----------|---------|
|                           | Height:              | 295 mm   | 11 3/5"   | Height:              | 318 mm   | 12 1/2" |
|                           | Largest Ø:           | 228 mm   | 9"        | Largest Ø:           | 245 mm   | 9 2/3"  |
|                           | Capacity:            | 1000 ml  | 35 2/7 oz | Capacity:            | 1500 ml  | 53 oz   |
|                           |                      |          |           |                      |          |         |
| PACKAGING                 | Pieces/Bill unit:    | 1        |           | Pieces/Bill unit:    | 1        |         |
|                           | Bill units/MP:       | 1        |           | Bill units/MP:       | -        |         |
| BILL UNIT                 | Length:              | 236 mm   | 9 2/7"    | Length:              | 257 mm   | 10 1/8" |
| DIMENSIONS                | Width:               | 236 mm   | 9 2/7"    | Width:               | 257 mm   | 10 1/8" |
|                           | Height:              | 312 mm   | 12 2/7"   | Height:              | 340 mm   | 13 2/5" |
|                           | Weight:              | 1227 gr. | 2,71 lb   | Weight:              | 1108 gr. | 2,45 lb |
|                           |                      |          |           |                      |          |         |
| MASTER PACK<br>DIMENSIONS | Length:              | 240 mm   | 9 4/9"    | Length:              | -        | -       |
| DIMENSIONS                | Width:               | 240 mm   | 9 4/9"    | Width:               | -        | -       |
|                           | Height:              | 320 mm   | 12 3/5"   | Height:              | -        | -       |
|                           | Weight:              | 1457 gr. | 3,22 lb   | Weight:              | -        | -       |
| EURO PALLET               | Bill units/Pallet:   | 75       |           | Bill units/Pallet:   | 60       |         |
| L 80 X W 120              | Bill units/Layer:    | 15       |           | Bill units/Layer:    | 12       |         |
|                           | Layers/Pallet:       | 5        |           | Layers/Pallet:       | 5        |         |
|                           | Pallet height:       | 175 cm   | 68 8/9"   | Pallet height:       | 185 cm   | 72 5/6" |
| EAN                       |                      |          |           |                      |          |         |
| EAIN                      | 4 003322             | 1097     | 92        | 4 003322             | 0872     | 50      |