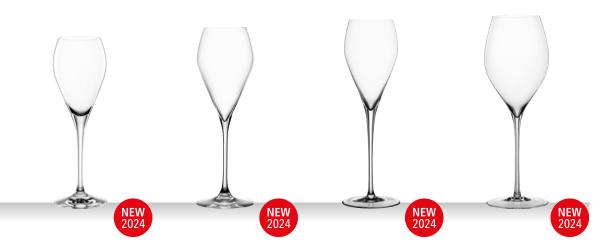

### **SPIEGELAU APERO**

|              | WHISKY TUI                       | MBLER       |         | LONGDRINK                        |            |          | SPRITZ / RED                     | ) WINE (    | GLASS     | UNIVERSAL<br>GLASS               | / WHITE     | WINE     |
|--------------|----------------------------------|-------------|---------|----------------------------------|------------|----------|----------------------------------|-------------|-----------|----------------------------------|-------------|----------|
| ITEM         | <b>426 80 10</b> (66             | 8/188)      |         | <b>426 80 09</b> (66             | 8/91)      |          | <b>426 80 39</b> (42             | 6/39)       |           | <b>426 80 32</b> (42             | 6/32)       |          |
|              | Height:                          | 97 mm       | 3 5/6"  | Height:                          | 149 mm     | 5 6/7"   | Height:                          | 240 mm      | 9 4/9"    | Height:                          | 235 mm      | 9 1/4"   |
|              | Largest Ø:                       | 86 mm       | 3 2/5"  | Largest Ø:                       | 76 mm      | 3"       | Largest Ø:                       | 99 mm       | 3 8/9"    | Largest Ø:                       | 89 mm       | 3 1/2"   |
|              | Capacity:                        | 370 ml      | 13 oz   | Capacity:                        | 395 ml     | 14 oz    | Capacity:                        | 640 ml      | 22 4/7 oz | Capacity:                        | 490 ml      | 17 2/7oz |
| PACKAGING    | Pieces/Bill unit:                | 1           |         | Pieces/Bill unit:                | 1          |          | Pieces/Bill unit:                | 1           |           | Pieces/Bill unit:                | 1           |          |
|              | Bill units/MP:                   | 12          |         | Bill units/MP:                   | 12         |          | Bill units/MP:                   | 12          |           | Bill units/MP:                   | 12          |          |
| BILL UNIT    | Length:                          | -           | -       | Length:                          | -          | -        | Length:                          | -           | -         | Length:                          | -           | -        |
| DIMENSIONS   | Width:                           | -           | -       | Width:                           | -          | -        | Width:                           | -           | -         | Width:                           | -           | -        |
|              | Height:                          | -           | -       | Height:                          | -          | -        | Height:                          | -           | -         | Height:                          | -           | -        |
|              | Weight:                          | -           | -       | Weight:                          | -          | -        | Weight:                          | -           | -         | Weight:                          | -           | -        |
| MASTER PACK  | Length:                          | 366 mm      | 14 2/5" | Length:                          | 354 mm     | 14"      | Length:                          | 447 mm      | 17 3/5"   | Length:                          | 408 mm      | 16"      |
| DIMENSIONS   | Width:                           | 272 mm      | 10 5/7" | Width:                           | 266 mm     | 10 1/2"  | Width:                           | 332 mm      | 13"       | Width:                           | 296 mm      | 11 2/3"  |
|              | Height:                          | 117 mm      | 4 3/5"  | Height:                          | 197 mm     | 7 3/4"   | Height:                          | 255 mm      | 10"       | Height:                          | 252 mm      | 10"      |
|              | Weight:                          | 3293 gr.    | 7,27 lb | Weight:                          | 4720 gr.   | 10,42 lb | Weight:                          | 2725 gr.    | 6,02 lb   | Weight:                          | 2520 gr.    | 5,56 lb  |
| EURO PALLET  | Bill units/Pallet:               | 864         |         | Bill units/Pallet:               | 432        |          | Bill units/Pallet:               | 420         |           | Bill units/Pallet:               | 504         |          |
| L 80 X W 120 | Bill units/Layer:                | 96          |         | Bill units/Layer:                | 108        |          | Bill units/Layer:                | 60          |           | Bill units/Layer:                | 72          |          |
|              | Layers/Pallet:<br>Pallet height: | 9<br>120 cm | 47 1/4" | Layers/Pallet:<br>Pallet height: | 4<br>93 cm | 36 3/5"  | Layers/Pallet:<br>Pallet height: | 7<br>194 cm | 76 3/8"   | Layers/Pallet:<br>Pallet height: | 7<br>191 cm | 75 1/5"  |
| EAN          |                                  |             |         |                                  |            |          |                                  |             |           |                                  |             |          |