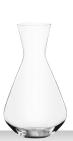

### **ARABESQUE**

#### TUMBLER

CARAFE 1,0L

| ITEM                        | <b>419 22 14</b> (48             | 0/01)        |           | <b>419 22 58</b> (902/58)        |             |           |  |  |  |
|-----------------------------|----------------------------------|--------------|-----------|----------------------------------|-------------|-----------|--|--|--|
|                             | Height:                          | 112 mm       | 4 2/5"    | Height:                          | 260 mm      | 10 1/4"   |  |  |  |
|                             | Largest Ø:                       | 89 mm        | 3 1/2"    | Largest Ø:                       | 97 mm       | 3 5/6"    |  |  |  |
|                             | Capacity:                        | 460 ml       | 16 2/9 oz | Capacity:                        | 1100 ml     | 38 4/5 oz |  |  |  |
|                             |                                  |              |           |                                  |             |           |  |  |  |
| PACKAGING                   | Pieces/Bill unit:                | 1            |           | Pieces/Bill unit:                | 1           |           |  |  |  |
|                             | Bill units/MP:                   | 12           |           | Bill units/MP:                   | 4           |           |  |  |  |
| BILL UNIT                   | Length:                          |              | _         | Length:                          | 108 mm      | 4 1/4"    |  |  |  |
| DIMENSIONS                  | Width:                           | _            | _         | Width:                           | 108 mm      | 4 1/4"    |  |  |  |
|                             | Height:                          |              | _         | Height:                          | 279 mm      | 11"       |  |  |  |
|                             | Weight:                          | _            | _         | Weight:                          | 640 gr.     | 1,41 lb   |  |  |  |
|                             | vveignt.                         | _            | _         | weight.                          | 040 gr.     | 1,4110    |  |  |  |
| MASTER PACK                 | Length:                          | 388 mm       | 15 2/7"   | Length:                          | 230 mm      | 9"        |  |  |  |
| DIMENSIONS                  | Width:                           | 284 mm       | 11 1/6"   | Width:                           | 230 mm      | 9"        |  |  |  |
|                             | Height:                          | 125 mm       | 5"        | Height:                          | 300 mm      | 11 4/5"   |  |  |  |
|                             | Weight:                          | 1770 gr.     | 3,91 lb   | Weight:                          | 2750 gr.    | 6,07 lb   |  |  |  |
|                             |                                  |              |           |                                  |             |           |  |  |  |
| EURO PALLET<br>L 80 X W 120 | Bill units/Pallet:               | 1440         |           | Bill units/Pallet:               | 360         |           |  |  |  |
| L 80 X W 120                | Bill units/Layer:                | 96           |           | Bill units/Layer:                | 60          |           |  |  |  |
|                             | Layers/Pallet:<br>Pallet height: | 15<br>203 cm | 80"       | Layers/Pallet:<br>Pallet height: | 6<br>195 cm | 76 7/9"   |  |  |  |
|                             | railet fleight.                  | 203 (111     | 00        | rallet fleight.                  | 193 (111    | 10 113    |  |  |  |
| EAN                         |                                  |              |           |                                  |             |           |  |  |  |
|                             |                                  |              |           |                                  |             |           |  |  |  |
|                             | 4 00332                          | 2 3018       | 399       | 4 00332                          | 3063        | 375       |  |  |  |