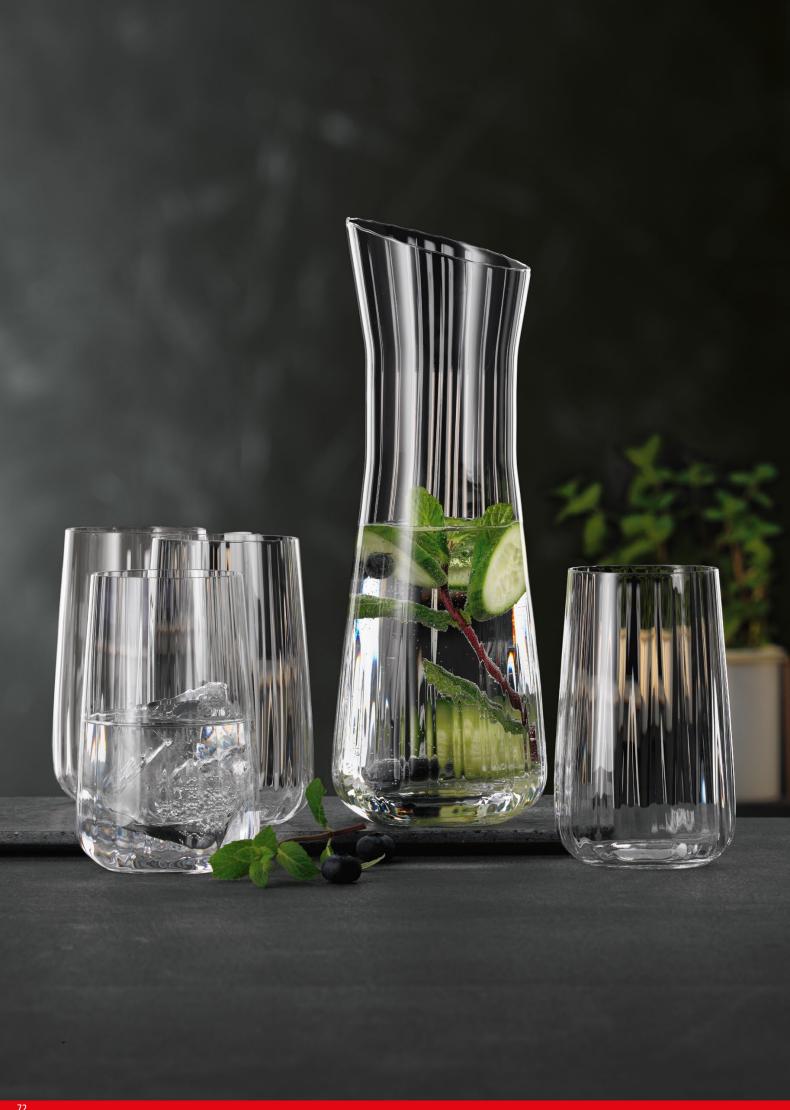

#### TUMBLER

CARAFE 1,0L

| ITEM                        | <b>419 22 14</b> (48             | 0/01)        |           | <b>419 22 58</b> (902/58)        |             |           |  |  |  |
|-----------------------------|----------------------------------|--------------|-----------|----------------------------------|-------------|-----------|--|--|--|
|                             | Height:                          | 112 mm       | 4 2/5"    | Height:                          | 260 mm      | 10 1/4"   |  |  |  |
|                             | Largest Ø:                       | 89 mm        | 3 1/2"    | Largest Ø:                       | 97 mm       | 3 5/6"    |  |  |  |
|                             | Capacity:                        | 460 ml       | 16 2/9 oz | Capacity:                        | 1100 ml     | 38 4/5 oz |  |  |  |
|                             |                                  |              |           |                                  |             |           |  |  |  |
| PACKAGING                   | Pieces/Bill unit:                | 1            |           | Pieces/Bill unit:                | 1           |           |  |  |  |
|                             | Bill units/MP:                   | 12           |           | Bill units/MP:                   | 4           |           |  |  |  |
| BILL UNIT                   | Length:                          |              | _         | Length:                          | 108 mm      | 4 1/4"    |  |  |  |
| DIMENSIONS                  | Width:                           | _            | _         | Width:                           | 108 mm      | 4 1/4"    |  |  |  |
|                             | Height:                          |              | _         | Height:                          | 279 mm      | 11"       |  |  |  |
|                             | Weight:                          | _            | _         | Weight:                          | 640 gr.     | 1,41 lb   |  |  |  |
|                             | vveignt.                         | _            | _         | weight.                          | 040 gr.     | 1,4110    |  |  |  |
| MASTER PACK                 | Length:                          | 388 mm       | 15 2/7"   | Length:                          | 230 mm      | 9"        |  |  |  |
| DIMENSIONS                  | Width:                           | 284 mm       | 11 1/6"   | Width:                           | 230 mm      | 9"        |  |  |  |
|                             | Height:                          | 125 mm       | 5"        | Height:                          | 300 mm      | 11 4/5"   |  |  |  |
|                             | Weight:                          | 1770 gr.     | 3,91 lb   | Weight:                          | 2750 gr.    | 6,07 lb   |  |  |  |
|                             |                                  |              |           |                                  |             |           |  |  |  |
| EURO PALLET<br>L 80 X W 120 | Bill units/Pallet:               | 1440         |           | Bill units/Pallet:               | 360         |           |  |  |  |
| L 80 X W 120                | Bill units/Layer:                | 96           |           | Bill units/Layer:                | 60          |           |  |  |  |
|                             | Layers/Pallet:<br>Pallet height: | 15<br>203 cm | 80"       | Layers/Pallet:<br>Pallet height: | 6<br>195 cm | 76 7/9"   |  |  |  |
|                             | railet fleight.                  | 203 (111     | 00        | rallet fleight.                  | 193 (111    | 10 113    |  |  |  |
| EAN                         |                                  |              |           |                                  |             |           |  |  |  |
|                             |                                  |              |           |                                  |             |           |  |  |  |
|                             | 4 00332                          | 2 3018       | 399       | 4 00332                          | 3063        | 375       |  |  |  |

#### CARAFE 1,0L

| ITEM                        | <b>900 80 58</b> (902/58)        |             |           |  |  |  |  |  |
|-----------------------------|----------------------------------|-------------|-----------|--|--|--|--|--|
|                             | Height:                          | 260 mm      | 10 1/4"   |  |  |  |  |  |
|                             | Largest Ø:                       | 97 mm       | 3 5/6"    |  |  |  |  |  |
|                             | Capacity:                        | 1100 ml     | 38 4/5 oz |  |  |  |  |  |
|                             |                                  |             |           |  |  |  |  |  |
| PACKAGING                   | Pieces/Bill unit:                | 1           |           |  |  |  |  |  |
|                             | Bill units/MP:                   | 12          |           |  |  |  |  |  |
| BILL UNIT                   | Length:                          | _           |           |  |  |  |  |  |
| DIMENSIONS                  | Width:                           | -           | -         |  |  |  |  |  |
|                             |                                  | -           | -         |  |  |  |  |  |
|                             | Height:                          | -           | -         |  |  |  |  |  |
|                             | Weight:                          | -           | -         |  |  |  |  |  |
| MASTER PACK                 | Length:                          | 427 mm      | 16 4/5"   |  |  |  |  |  |
| DIMENSIONS                  | Width:                           | 320 mm      | 12 3/5"   |  |  |  |  |  |
|                             | Height:                          | 289 mm      | 11 3/8"   |  |  |  |  |  |
|                             | Weight:                          | 7560 gr.    | 16,69 lb  |  |  |  |  |  |
|                             | -                                |             |           |  |  |  |  |  |
| EURO PALLET<br>L 80 X W 120 | Bill units/Pallet:               | 432         |           |  |  |  |  |  |
| L 60 A W 120                | Bill units/Layer:                |             |           |  |  |  |  |  |
|                             | Layers/Pallet:<br>Pallet height: | 6<br>188 cm | 74"       |  |  |  |  |  |
|                             | i allet Helgitt.                 | 100 (111    | 74        |  |  |  |  |  |
| EAN                         |                                  |             |           |  |  |  |  |  |
|                             |                                  |             |           |  |  |  |  |  |
|                             | 4 <sup>  </sup> 00332            | 2 II 2868   | 306 II    |  |  |  |  |  |