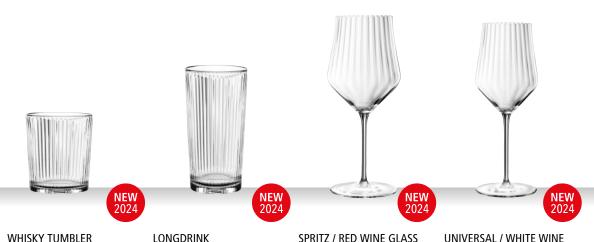

### **SPIEGELAU APERO**

|              | WHISKY TUI                       | MBLER       |         | LONGDRINK                        |            |          | SPRITZ / RED                     | ) WINE (    | GLASS     | UNIVERSAL<br>GLASS               | / WHITE     | WINE     |
|--------------|----------------------------------|-------------|---------|----------------------------------|------------|----------|----------------------------------|-------------|-----------|----------------------------------|-------------|----------|
| ITEM         | <b>426 80 10</b> (66             | 8/188)      |         | <b>426 80 09</b> (66             | 8/91)      |          | <b>426 80 39</b> (42             | 6/39)       |           | <b>426 80 32</b> (42             | 6/32)       |          |
|              | Height:                          | 97 mm       | 3 5/6"  | Height:                          | 149 mm     | 5 6/7"   | Height:                          | 240 mm      | 9 4/9"    | Height:                          | 235 mm      | 9 1/4"   |
|              | Largest Ø:                       | 86 mm       | 3 2/5"  | Largest Ø:                       | 76 mm      | 3"       | Largest Ø:                       | 99 mm       | 3 8/9"    | Largest Ø:                       | 89 mm       | 3 1/2"   |
|              | Capacity:                        | 370 ml      | 13 oz   | Capacity:                        | 395 ml     | 14 oz    | Capacity:                        | 640 ml      | 22 4/7 oz | Capacity:                        | 490 ml      | 17 2/7oz |
| PACKAGING    | Pieces/Bill unit:                | 1           |         | Pieces/Bill unit:                | 1          |          | Pieces/Bill unit:                | 1           |           | Pieces/Bill unit:                | 1           |          |
|              | Bill units/MP:                   | 12          |         | Bill units/MP:                   | 12         |          | Bill units/MP:                   | 12          |           | Bill units/MP:                   | 12          |          |
| BILL UNIT    | Length:                          | -           | -       | Length:                          | -          | -        | Length:                          | -           | -         | Length:                          | -           | -        |
| DIMENSIONS   | Width:                           | -           | -       | Width:                           | -          | -        | Width:                           | -           | -         | Width:                           | -           | -        |
|              | Height:                          | -           | -       | Height:                          | -          | -        | Height:                          | -           | -         | Height:                          | -           | -        |
|              | Weight:                          | -           | -       | Weight:                          | -          | -        | Weight:                          | -           | -         | Weight:                          | -           | -        |
| MASTER PACK  | Length:                          | 366 mm      | 14 2/5" | Length:                          | 354 mm     | 14"      | Length:                          | 447 mm      | 17 3/5"   | Length:                          | 408 mm      | 16"      |
| DIMENSIONS   | Width:                           | 272 mm      | 10 5/7" | Width:                           | 266 mm     | 10 1/2"  | Width:                           | 332 mm      | 13"       | Width:                           | 296 mm      | 11 2/3"  |
|              | Height:                          | 117 mm      | 4 3/5"  | Height:                          | 197 mm     | 7 3/4"   | Height:                          | 255 mm      | 10"       | Height:                          | 252 mm      | 10"      |
|              | Weight:                          | 3293 gr.    | 7,27 lb | Weight:                          | 4720 gr.   | 10,42 lb | Weight:                          | 2725 gr.    | 6,02 lb   | Weight:                          | 2520 gr.    | 5,56 lb  |
| EURO PALLET  | Bill units/Pallet:               | 864         |         | Bill units/Pallet:               | 432        |          | Bill units/Pallet:               | 420         |           | Bill units/Pallet:               | 504         |          |
| L 80 X W 120 | Bill units/Layer:                | 96          |         | Bill units/Layer:                | 108        |          | Bill units/Layer:                | 60          |           | Bill units/Layer:                | 72          |          |
|              | Layers/Pallet:<br>Pallet height: | 9<br>120 cm | 47 1/4" | Layers/Pallet:<br>Pallet height: | 4<br>93 cm | 36 3/5"  | Layers/Pallet:<br>Pallet height: | 7<br>194 cm | 76 3/8"   | Layers/Pallet:<br>Pallet height: | 7<br>191 cm | 75 1/5"  |
| EAN          |                                  |             |         |                                  |            |          |                                  |             |           |                                  |             |          |