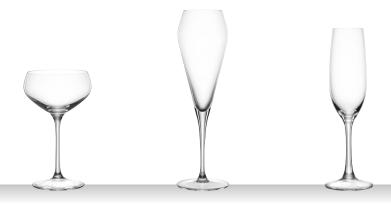

### **ARABESQUE**

|                         | BURGUNDY             | GLASS    |           | BORDEAUX             | GLASS    |           | WHITE WINE           | GLASS    |           | CHAMPAGN             | IE GLASS |           |
|-------------------------|----------------------|----------|-----------|----------------------|----------|-----------|----------------------|----------|-----------|----------------------|----------|-----------|
|                         |                      |          |           |                      |          |           |                      |          |           |                      |          |           |
| ITEM                    | <b>419 22 00</b> (41 | 9/00)    |           | <b>419 22 35</b> (41 | 9/35)    |           | <b>419 22 02</b> (41 | 9/02)    |           | <b>419 22 29</b> (41 | 9/29)    |           |
|                         | Height:              | 265 mm   | 10 3/7"   |
|                         | Largest Ø:           | 112 mm   | 4 2/5"    | Largest Ø:           | 104 mm   | 4"        | Largest Ø:           | 86 mm    | 3 2/5"    | Largest Ø:           | 70 mm    | 2 3/4"    |
|                         | Capacity:            | 840 ml   | 29 5/8 oz | Capacity:            | 810 ml   | 28 4/7 oz | Capacity:            | 500 ml   | 17 2/3 oz | Capacity:            | 300 ml   | 10 4/7 oz |
|                         |                      |          |           |                      |          |           |                      |          |           | Base Plate:          | 86 mm    | 3 2/5"    |
| PACKAGING               | Pieces/Bill unit:    | 1        |           |
|                         | Bill units/MP:       | 12       |           | Bill units/MP:       | 12       |           | Bill units/MP:       | 12       |           | Bill units/MP:       | 12       |           |
|                         |                      |          |           |                      |          |           |                      |          |           |                      |          |           |
| BILL UNIT<br>DIMENSIONS | Length:              | -        | -         |
| DIMENSIONS              | Width:               | -        | -         |
|                         | Height:              | -        | -         |
|                         | Weight:              | -        | -         |
| MASTER PACK             | Length:              | 480 mm   | 18 8/9"   | Length:              | 480 mm   | 18 8/9"   | Length:              | 376 mm   | 14 4/5"   | Length:              | 376 mm   | 14 4/5"   |
| DIMENSIONS              | Width:               | 361 mm   | 14 1/5"   | Width:               | 361 mm   | 14 1/5"   | Width:               | 283 mm   | 11 1/7"   | Width:               | 283 mm   | 11 1/7"   |
|                         | Height:              | 296 mm   | 11 2/3"   |
|                         | Weight:              | 2880 gr. | 6,36 lb   | Weight:              | 2880 gr. | 6,36 lb   | Weight:              | 2495 gr. | 5,51 lb   | Weight:              | 2135 gr. | 4,71lb    |
| EURO PALLET             | Bill units/Pallet:   | 288      |           | Bill units/Pallet:   | 288      |           | Bill units/Pallet:   | 576      |           | Bill units/Pallet:   | 576      |           |
| L 80 X W 120            | Bill units/Layer:    | 48       |           | Bill units/Layer:    | 48       |           | Bill units/Layer:    | 96       |           | Bill units/Layer:    | 96       |           |
|                         | Layers/Pallet:       | 6        |           | Layers/Pallet:       | 6        |           | Layers/Pallet:       | 6        |           | Layers/Pallet:       | 6        |           |
|                         | Pallet height:       | 192 cm   | 75 3/5"   | Pallet height:       | 192 cm   | 75 3/5"   | Pallet height:       | 192 cm   | 75 3/5"   | Pallet height:       | 192 cm   | 75 3/5"   |
| EAN                     |                      |          |           |                      |          |           |                      |          |           |                      |          |           |
| EAN                     |                      |          |           |                      |          |           |                      |          |           |                      |          |           |