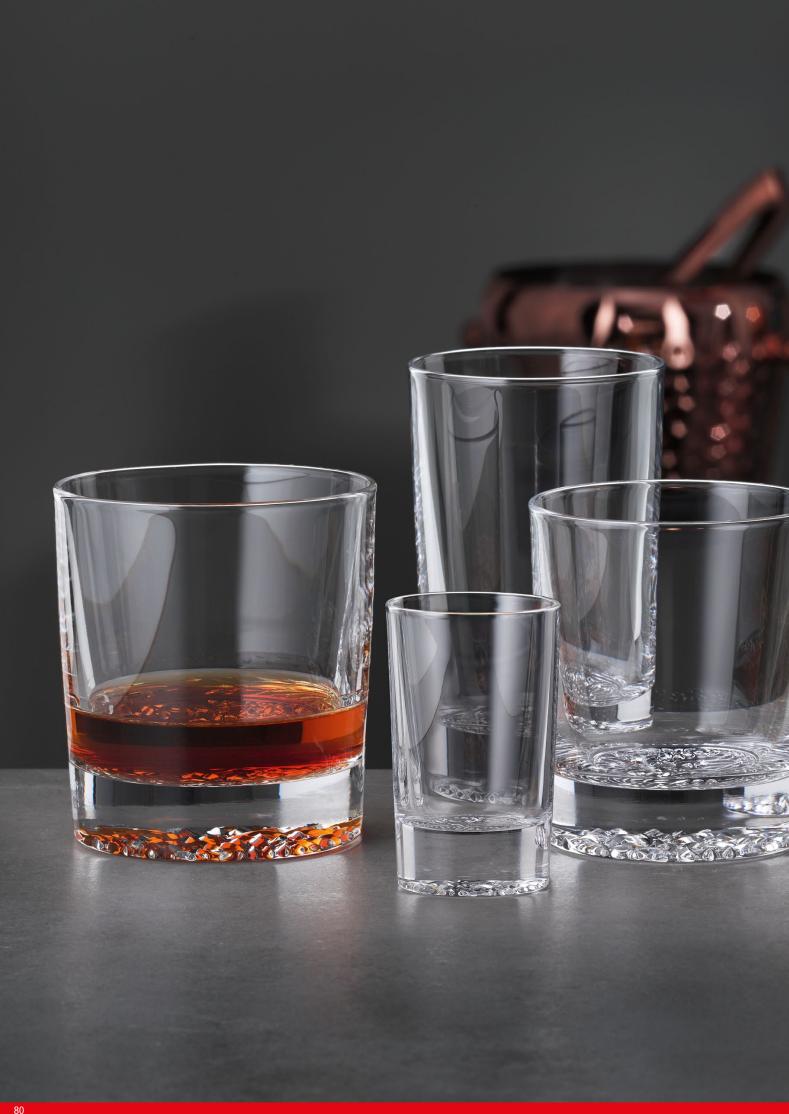

| Layers/Pallet:       | 15       |           | Layers/Pallet:            | 12       |           |  |  |  |
|                         | Pallet height:       | 177 cm   | 69 2/3"   | Pallet height:            | 202 cm   | 79 1/2"   |  |  |  |
| EAN                     |                      |          |           | 11 211 22121              |          |           |  |  |  |
| LAN                     |                      |          |           |                           |          |           |  |  |  |
|                         | 4 00332              |          | 276       |                           |          |           |  |  |  |
|                         | 4 00332              | 22 312   | 3/0       | 4 1 00332                 | .2 3123  | 503       |  |  |  |





### **LOUNGE 2.0**



|              | LONGDRINK             | LONGDRINK |           | SOFTDRINK             |          |          | WHISKY TU            | <b>MBLER</b> |           | SOF                   |          |          |
|--------------|-----------------------|-----------|-----------|-----------------------|----------|----------|----------------------|--------------|-----------|-----------------------|----------|----------|
|              |                       |           |           |                       |          |          |                      |              |           |                       |          |          |
| ITEM         | <b>271 80 12</b> (66) | 2/91)     |           | <b>271 80 14</b> (66) | 2/14)    |          | <b>271 80 16</b> (66 | 2/188)       |