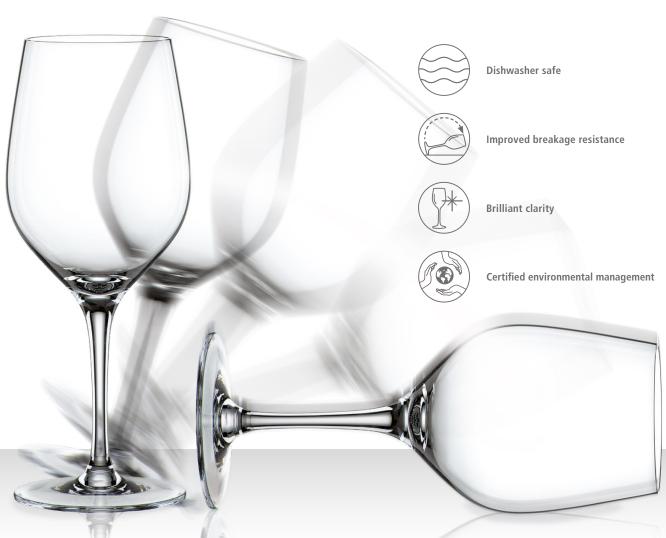

#### Glass composition

The degree to which a glass can offer all of these benefits depends to a great extent on the type of glass used and the characteristics of the ingredients.

Standard Glass consist of sand, lime (an alkaline earth oxide), Sodium or Potassium oxides. Spiegelau Crystal glass has the same ingredients plus a certain percentage of metaloxide. These ingredients will be melted at approx. 1500°C and in later steps formed to the desired product.

Spiegelau glasses are all made of lead free Crystal glass. The highest quality of the Crystal ingredients make the Spiegelau products more durable, dishwasher safe, break resistant and also more brilliant than other glasses made with cheaper glass compositions.