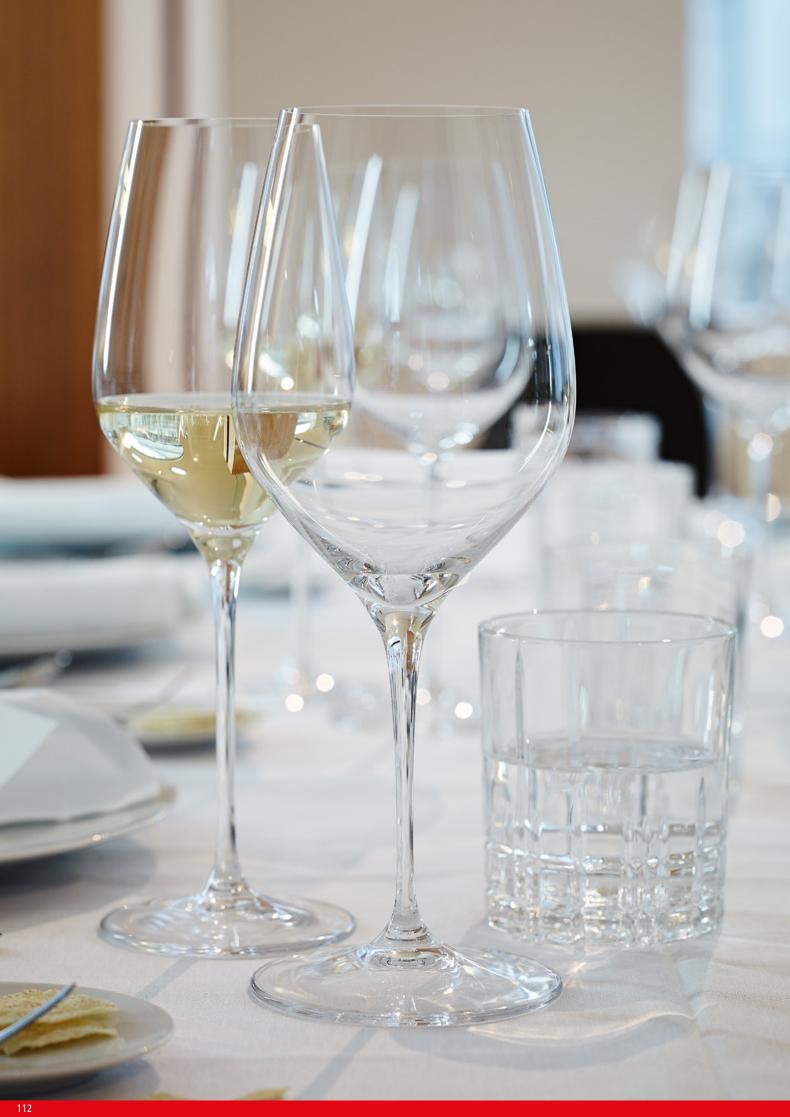

# A REVUE DU IS THERE A UNIVERSAL DEFRANCE WINE GLASS?

RVF tested a dozen commercial wine glasses, from major producers, in search of a tasting glass capable of revealing the qualities of any wine with the same precision.

**Authentis 02** The most versatile of all

anufactured by Spiegelau, this crystal glass has great brilliance and is highly shock resistant due to its flexibility.

Slightly heavy to hold, it remain non-the-less, an ideal choice professionals and private consumers especially due to its guarantee 10.000 dishwasher cycles without breakage.

This model is the big brother of the slightly smaller Expert Tasting glass, also from Spiegelau.

At tastings, this glass performs well with virtually all wines; though some sparkling wines lose some finesse of the bubbles. As for the whites; it was with a Burgundian Chardonnay where the glass won many votes, as it presented the wine with great cleanness, both on the nose and the palate. Its size is an asset for reds such as the North Rhone, placing fruit in the front not the alcohol. the alcohol.

opinion

Lead free crystal or crystalline 420 ml

Weight, grip and aesthetics: 8/10

The glass from the wines'perspective: 9/10

White Wines: ★★★ Red Wines : ★★★

Daily use (durability, dishwasher safety) : 8/10

" The most versatile of all,

...in our eyes the perfect glass"

High performance at every occasion.

WHITE WINE GLASS

RED WINE / WATER GLASS

| ITEM                        | <b>440 80 00</b> (44                                      | 0/00)          |           | <b>440 80 35</b> (44                                      | 0/35)          |         | <b>440 80 01</b> (44                                      | 0/01)          |         | <b>440 80 02</b> (44                                      | 0/02)          |           |
|-----------------------------|-----------------------------------------------------------|----------------|-----------|-----------------------------------------------------------|----------------|---------|-----------------------------------------------------------|----------------|---------|-----------------------------------------------------------|----------------|-----------|
|                             | Height:                                                   | 226 mm         | 8 8/9"    | Height:                                                   | 232 mm         | 9 1/7"  | Height:                                                   | 218 mm         | 8 4/7"  | Height:                                                   | 210 mm         | 8 1/4"    |
|                             | Largest Ø:                                                | 106 mm         | 4 1/6"    | Largest Ø:                                                | 96 mm          | 3 7/9"  | Largest Ø:                                                | 89 mm          | 3 1/2"  | Largest Ø:                                                | 85 mm          | 3 1/3"    |
|                             | Capacity:                                                 | 700 ml         | 24 2/3 oz | Capacity:                                                 | 650 ml         | 23 oz   | Capacity:                                                 | 480 ml         | 17 oz   | Capacity:                                                 | 420 ml         | 14 4/5 oz |
| PACKAGING                   | Pieces/Bill unit:<br>Bill units/MP:                       | 1              |           | Pieces/Bill unit:<br>Bill units/MP:                       | 1              |         | Pieces/Bill unit:<br>Bill units/MP:                       | 1              |         | Pieces/Bill unit:<br>Bill units/MP:                       | 1              |           |
|                             | DIII UIIICS/IVII .                                        | 12             |           | DIII UIIIG/IVII .                                         | 12             |         | DIII UIIILS/IVII .                                        | 12             |         | DIII UIIICS/IVII .                                        | 12             |           |
| BILL UNIT                   | Length:                                                   | -              | -         | Length:                                                   | -              | -       | Length:                                                   | -              | -       | Length:                                                   | -              | -         |
| DIMENSIONS                  | Width:                                                    | -              | -         | Width:                                                    | -              | -       | Width:                                                    | -              | -       | Width:                                                    | -              | -         |
|                             | Height:                                                   | -              | -         | Height:                                                   | -              | -       | Height:                                                   | -              | -       | Height:                                                   | -              | -         |
|                             | Weight:                                                   | -              | -         | Weight:                                                   | -              | -       | Weight:                                                   | -              | -       | Weight:                                                   | -              | -         |
| MASTER PACK                 | Length:                                                   | 456 mm         | 18"       | Length:                                                   | 455 mm         | 18"     | Length:                                                   | 455 mm         | 18"     | Length:                                                   | 386 mm         | 15 1/5"   |
| DIMENSIONS                  | Width:                                                    | 334 mm         | 13 1/7"   | Width:                                                    | 333 mm         | 13 1/9" | Width:                                                    | 333 mm         | 13 1/9" | Width:                                                    | 283 mm         | 11 1/7"   |
|                             | Height:                                                   | 240 mm         | 9 4/9"    | Height:                                                   | 240 mm         | 9 4/9"  | Height:                                                   | 240 mm         | 9 4/9"  | Height:                                                   | 222 mm         | 8 3/4"    |
|                             | Weight:                                                   | 3305 gr.       | 7,30 lb   | Weight:                                                   | 3184 gr.       | 7,03 lb | Weight:                                                   | 2644 gr.       | 5,84 lb | Weight:                                                   | 2450 gr.       | 5,41 lb   |
| EURO PALLET<br>L 80 X W 120 | Bill units/Pallet:<br>Bill units/Layer:<br>Layers/Pallet: | 480<br>60<br>8 |           | Bill units/Pallet:<br>Bill units/Layer:<br>Layers/Pallet: | 480<br>60<br>8 |         | Bill units/Pallet:<br>Bill units/Layer:<br>Layers/Pallet: | 480<br>60<br>8 |         | Bill units/Pallet:<br>Bill units/Layer:<br>Layers/Pallet: | 768<br>96<br>8 |           |
|                             | Pallet height:                                            | 207 cm         | 81 1/2"   | Pallet height:                                            | 207 cm         | 81 1/2" | Pallet height:                                            | 207 cm         | 81 1/2" | Pallet height:                                            | 193 cm         | 76"       |
| EAN                         | 4 003322                                                  | 2520           | 330       | 4 003322                                                  | 1270           | 79      | 4 003322                                                  | 12695          | 59      | 4 003322                                                  | 1269           | <br> 73   |