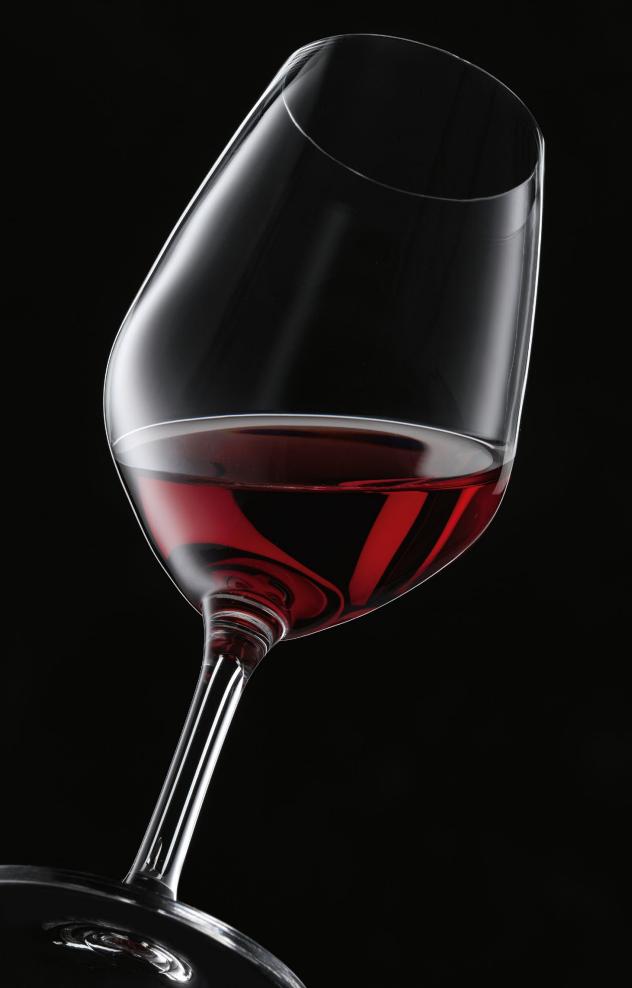

**Authentis 02** The most versatile of all

anufactured by Spiegelau, this crystal glass has great brilliance and is highly shock resistant due to its flexibility.

Slightly heavy to hold, it remain non-the-less, an ideal choice professionals and private consumers especially due to its guarantee 10.000 dishwasher cycles without breakage.

This model is the big brother of the slightly smaller Expert Tasting glass, also from Spiegelau.

At tastings, this glass performs well with virtually all wines; though some sparkling wines lose some finesse of the bubbles. As for the whites; it was with a Burgundian Chardonnay where the glass won many votes, as it presented the wine with great cleanness, both on the nose and the palate. Its size is an asset for reds such as the North Rhone, placing fruit in the front not the alcohol. the alcohol.

opinion

Lead free crystal or crystalline 420 ml

Weight, grip and aesthetics: 8/10

The glass from the wines'perspective: 9/10

White Wines: ★★★ Red Wines : ★★★

Daily use (durability, dishwasher safety) : 8/10

" The most versatile of all,

...in our eyes the perfect glass"

High performance at every occasion.

WHITE WINE GLASS

RED WINE / WATER GLASS

| ITEM                        | <b>440 80 00</b> (44                                      | 0/00)          |           | <b>440 80 35</b> (44                                      | 0/35)          |         | <b>440 80 01</b> (44                                      | 0/01)          |         | <b>440 80 02</b> (44                                      | 0/02)          |           |
|-----------------------------|-----------------------------------------------------------|----------------|-----------|-----------------------------------------------------------|----------------|---------|-----------------------------------------------------------|----------------|---------|-----------------------------------------------------------|----------------|-----------|
|                             | Height:                                                   | 226 mm         | 8 8/9"    | Height:                                                   | 232 mm         | 9 1/7"  | Height:                                                   | 218 mm         | 8 4/7"  | Height:                                                   | 210 mm         | 8 1/4"    |
|                             | Largest Ø:                                                | 106 mm         | 4 1/6"    | Largest Ø:                                                | 96 mm          | 3 7/9"  | Largest Ø:                                                | 89 mm          | 3 1/2"  | Largest Ø:                                                | 85 mm          | 3 1/3"    |
|                             | Capacity:                                                 | 700 ml         | 24 2/3 oz | Capacity:                                                 | 650 ml         | 23 oz   | Capacity:                                                 | 480 ml         | 17 oz   | Capacity:                                                 | 420 ml         | 14 4/5 oz |
| PACKAGING                   | Pieces/Bill unit:<br>Bill units/MP:                       | 1              |           | Pieces/Bill unit:<br>Bill units/MP:                       | 1              |         | Pieces/Bill unit:<br>Bill units/MP:                       | 1              |         | Pieces/Bill unit:<br>Bill units/MP:                       | 1              |           |
|                             | DIII UIIICS/IVII .                                        | 12             |           | DIII UIIIG/IVII .                                         | 12             |         | DIII UIIILS/IVII .                                        | 12             |         | DIII UIIICS/IVII .                                        | 12             |           |
| BILL UNIT                   | Length:                                                   | -              | -         | Length:                                                   | -              | -       | Length:                                                   | -              | -       | Length:                                                   | -              | -         |
| DIMENSIONS                  | Width:                                                    | -              | -         | Width:                                                    | -              | -       | Width:                                                    | -              | -       | Width:                                                    | -              | -         |
|                             | Height:                                                   | -              | -         | Height:                                                   | -              | -       | Height:                                                   | -              | -       | Height:                                                   | -              | -         |
|                             | Weight:                                                   | -              | -         | Weight:                                                   | -              | -       | Weight:                                                   | -              | -       | Weight:                                                   | -              | -         |
| MASTER PACK                 | Length:                                                   | 456 mm         | 18"       | Length:                                                   | 455 mm         | 18"     | Length:                                                   | 455 mm         | 18"     | Length:                                                   | 386 mm         | 15 1/5"   |
| DIMENSIONS                  | Width:                                                    | 334 mm         | 13 1/7"   | Width:                                                    | 333 mm         | 13 1/9" | Width:                                                    | 333 mm         | 13 1/9" | Width:                                                    | 283 mm         | 11 1/7"   |
|                             | Height:                                                   | 240 mm         | 9 4/9"    | Height:                                                   | 240 mm         | 9 4/9"  | Height:                                                   | 240 mm         | 9 4/9"  | Height:                                                   | 222 mm         | 8 3/4"    |
|                             | Weight:                                                   | 3305 gr.       | 7,30 lb   | Weight:                                                   | 3184 gr.       | 7,03 lb | Weight:                                                   | 2644 gr.       | 5,84 lb | Weight:                                                   | 2450 gr.       | 5,41 lb   |
| EURO PALLET<br>L 80 X W 120 | Bill units/Pallet:<br>Bill units/Layer:<br>Layers/Pallet: | 480<br>60<br>8 |           | Bill units/Pallet:<br>Bill units/Layer:<br>Layers/Pallet: | 480<br>60<br>8 |         | Bill units/Pallet:<br>Bill units/Layer:<br>Layers/Pallet: | 480<br>60<br>8 |         | Bill units/Pallet:<br>Bill units/Layer:<br>Layers/Pallet: | 768<br>96<br>8 |           |
|                             | Pallet height:                                            | 207 cm         | 81 1/2"   | Pallet height:                                            | 207 cm         | 81 1/2" | Pallet height:                                            | 207 cm         | 81 1/2" | Pallet height:                                            | 193 cm         | 76"       |
| EAN                         | 4 003322                                                  | 2520           | 330       | 4 003322                                                  | 1270           | 79      | 4 003322                                                  | 12695          | 59      | 4 003322                                                  | 1269           | <br> 73   |