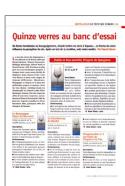

# A REVUE DU IS THERE A UNIVERSAL DEFRANCE WINE GLASS?

RVF tested a dozen commercial wine glasses, from major producers, in search of a tasting glass capable of revealing the qualities of any wine with the same precision.

**Authentis 02** The most versatile of all

anufactured by Spiegelau, this crystal glass has great brilliance and is highly shock resistant due to its flexibility.

Slightly heavy to hold, it remain non-the-less, an ideal choice professionals and private consumers especially due to its guarantee 10.000 dishwasher cycles without breakage.

This model is the big brother of the slightly smaller Expert Tasting glass, also from Spiegelau.

At tastings, this glass performs well with virtually all wines; though some sparkling wines lose some finesse of the bubbles. As for the whites; it was with a Burgundian Chardonnay where the glass won many votes, as it presented the wine with great cleanness, both on the nose and the palate. Its size is an asset for reds such as the North Rhone, placing fruit in the front not the alcohol. the alcohol.

opinion

Lead free crystal or crystalline 420 ml

Weight, grip and aesthetics: 8/10

The glass from the wines'perspective: 9/10

White Wines: ★★★ Red Wines : ★★★

Daily use (durability, dishwasher safety) : 8/10

" The most versatile of all,

...in our eyes the perfect glass"

High performance at every occasion.

WHITE WINE GLASS

RED WINE / WATER GLASS

| ITEM                        | <b>440 80 00</b> (44                                      | 0/00)          |           | <b>440 80 35</b> (44                                      | 0/35)          |         | <b>440 80 01</b> (44                                      | 0/01)          |         | <b>440 80 02</b> (44                                      | 0/02)          |           |
|-----------------------------|-----------------------------------------------------------|----------------|-----------|-----------------------------------------------------------|----------------|---------|-----------------------------------------------------------|----------------|---------|-----------------------------------------------------------|----------------|-----------|
|                             | Height:                                                   | 226 mm         | 8 8/9"    | Height:                                                   | 232 mm         | 9 1/7"  | Height:                                                   | 218 mm         | 8 4/7"  | Height:                                                   | 210 mm         | 8 1/4"    |
|                             | Largest Ø:                                                | 106 mm         | 4 1/6"    | Largest Ø:                                                | 96 mm          | 3 7/9"  | Largest Ø:                                                | 89 mm          | 3 1/2"  | Largest Ø:                                                | 85 mm          | 3 1/3"    |
|                             | Capacity:                                                 | 700 ml         | 24 2/3 oz | Capacity:                                                 | 650 ml         | 23 oz   | Capacity:                                                 | 480 ml         | 17 oz   | Capacity:                                                 | 420 ml         | 14 4/5 oz |
| PACKAGING                   | Pieces/Bill unit:<br>Bill units/MP:                       | 1              |           | Pieces/Bill unit:<br>Bill units/MP:                       | 1              |         | Pieces/Bill unit:<br>Bill units/MP:                       | 1              |         | Pieces/Bill unit:<br>Bill units/MP:                       | 1              |           |
|                             | DIII UIIICS/IVII .                                        | 12             |           | DIII UIIIG/IVII .                                         | 12             |         | DIII UIIILS/IVII .                                        | 12             |         | DIII UIIICS/IVII .                                        | 12             |           |
| BILL UNIT                   | Length:                                                   | -              | -         | Length:                                                   | -              | -       | Length:                                                   | -              | -       | Length:                                                   | -              | -         |
| DIMENSIONS                  | Width:                                                    | -              | -         | Width:                                                    | -              | -       | Width:                                                    | -              | -       | Width:                                                    | -              | -         |
|                             | Height:                                                   | -              | -         | Height:                                                   | -              | -       | Height:                                                   | -              | -       | Height:                                                   | -              | -         |
|                             | Weight:                                                   | -              | -         | Weight:                                                   | -              | -       | Weight:                                                   | -              | -       | Weight:                                                   | -              | -         |
| MASTER PACK                 | Length:                                                   | 456 mm         | 18"       | Length:                                                   | 455 mm         | 18"     | Length:                                                   | 455 mm         | 18"     | Length:                                                   | 386 mm         | 15 1/5"   |
| DIMENSIONS                  | Width:                                                    | 334 mm         | 13 1/7"   | Width:                                                    | 333 mm         | 13 1/9" | Width:                                                    | 333 mm         | 13 1/9" | Width:                                                    | 283 mm         | 11 1/7"   |
|                             | Height:                                                   | 240 mm         | 9 4/9"    | Height:                                                   | 240 mm         | 9 4/9"  | Height:                                                   | 240 mm         | 9 4/9"  | Height:                                                   | 222 mm         | 8 3/4"    |
|                             | Weight:                                                   | 3305 gr.       | 7,30 lb   | Weight:                                                   | 3184 gr.       | 7,03 lb | Weight:                                                   | 2644 gr.       | 5,84 lb | Weight:                                                   | 2450 gr.       | 5,41 lb   |
| EURO PALLET<br>L 80 X W 120 | Bill units/Pallet:<br>Bill units/Layer:<br>Layers/Pallet: | 480<br>60<br>8 |           | Bill units/Pallet:<br>Bill units/Layer:<br>Layers/Pallet: | 480<br>60<br>8 |         | Bill units/Pallet:<br>Bill units/Layer:<br>Layers/Pallet: | 480<br>60<br>8 |         | Bill units/Pallet:<br>Bill units/Layer:<br>Layers/Pallet: | 768<br>96<br>8 |           |
|                             | Pallet height:                                            | 207 cm         | 81 1/2"   | Pallet height:                                            | 207 cm         | 81 1/2" | Pallet height:                                            | 207 cm         | 81 1/2" | Pallet height:                                            | 193 cm         | 76"       |
| EAN                         | 4 003322                                                  | 2520           | 330       | 4 003322                                                  | 1270           | 79      | 4 003322                                                  | 12695          | 59      | 4 003322                                                  | 1269           | <br> 73   |