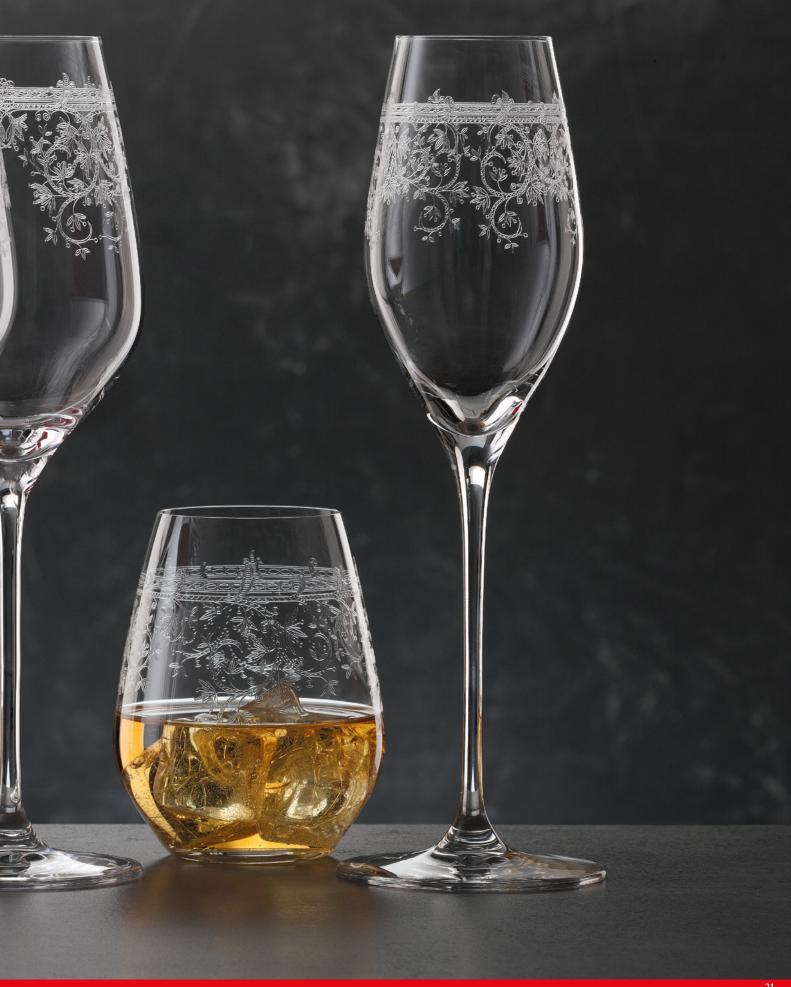

### ARABESQUE

### **ARABESQUE**

|                         | BURGUNDY             | GLASS    |           | BORDEAUX             | GLASS    |           | WHITE WINE           | GLASS    |           | CHAMPAGN             | IE GLASS |           |
|-------------------------|----------------------|----------|-----------|----------------------|----------|-----------|----------------------|----------|-----------|----------------------|----------|-----------|
|                         |                      |          |           |                      |          |           |                      |          |           |                      |          |           |
| ITEM                    | <b>419 22 00</b> (41 | 9/00)    |           | <b>419 22 35</b> (41 | 9/35)    |           | <b>419 22 02</b> (41 | 9/02)    |           | <b>419 22 29</b> (41 | 9/29)    |           |
|                         | Height:              | 265 mm   | 10 3/7"   |
|                         | Largest Ø:           | 112 mm   | 4 2/5"    | Largest Ø:           | 104 mm   | 4"        | Largest Ø:           | 86 mm    | 3 2/5"    | Largest Ø:           | 70 mm    | 2 3/4"    |
|                         | Capacity:            | 840 ml   | 29 5/8 oz | Capacity:            | 810 ml   | 28 4/7 oz | Capacity:            | 500 ml   | 17 2/3 oz | Capacity:            | 300 ml   | 10 4/7 oz |
|                         |                      |          |           |                      |          |           |                      |          |           | Base Plate:          | 86 mm    | 3 2/5"    |
| PACKAGING               | Pieces/Bill unit:    | 1        |           |
|                         | Bill units/MP:       | 12       |           | Bill units/MP:       | 12       |           | Bill units/MP:       | 12       |           | Bill units/MP:       | 12       |           |
|                         |                      |          |           |                      |          |           |                      |          |           |                      |          |           |
| BILL UNIT<br>DIMENSIONS | Length:              | -        | -         |
| DIMENSIONS              | Width:               | -        | -         |
|                         | Height:              | -        | -         |
|                         | Weight:              | -        | -         |
| MASTER PACK             | Length:              | 480 mm   | 18 8/9"   | Length:              | 480 mm   | 18 8/9"   | Length:              | 376 mm   | 14 4/5"   | Length:              | 376 mm   | 14 4/5"   |
| DIMENSIONS              | Width:               | 361 mm   | 14 1/5"   | Width:               | 361 mm   | 14 1/5"   | Width:               | 283 mm   | 11 1/7"   | Width:               | 283 mm   | 11 1/7"   |
|                         | Height:              | 296 mm   | 11 2/3"   |
|                         | Weight:              | 2880 gr. | 6,36 lb   | Weight:              | 2880 gr. | 6,36 lb   | Weight:              | 2495 gr. | 5,51 lb   | Weight:              | 2135 gr. | 4,71lb    |
| EURO PALLET             | Bill units/Pallet:   | 288      |           | Bill units/Pallet:   | 288      |           | Bill units/Pallet:   | 576      |           | Bill units/Pallet:   | 576      |           |
| L 80 X W 120            | Bill units/Layer:    | 48       |           | Bill units/Layer:    | 48       |           | Bill units/Layer:    | 96       |           | Bill units/Layer:    | 96       |           |
|                         | Layers/Pallet:       | 6        |           | Layers/Pallet:       | 6        |           | Layers/Pallet:       | 6        |           | Layers/Pallet:       | 6        |           |
|                         | Pallet height:       | 192 cm   | 75 3/5"   | Pallet height:       | 192 cm   | 75 3/5"   | Pallet height:       | 192 cm   | 75 3/5"   | Pallet height:       | 192 cm   | 75 3/5"   |
| EAN                     |                      |          |           |                      |          |           |                      |          |           |                      |          |           |
| EAN                     |                      |          |           |                      |          |           |                      |          |           |                      |          |           |