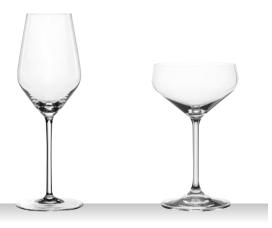

### **ALLROUND**

#### ALLROUND NO. 2

|                           | 1                                    |                 |              |
|---------------------------|--------------------------------------|-----------------|--------------|
| ITEM                      | <b>429 80 32</b> (42)                | 9/32)           |              |
|                           | Height:                              | 222 mm          | 8 3/4"       |
|                           | Largest Ø:                           | 83 mm           | 3 1/4"       |
|                           | Capacity:                            | 430 ml          | 15 1/6 oz    |
|                           |                                      |                 |              |
| PACKAGING                 | Pieces/Bill unit:                    | 1               |              |
|                           | Bill units/MP:                       | 12              |              |
|                           |                                      |                 |              |
| BILL UNIT<br>DIMENSIONS   | Length:                              | -               | -            |
| DIMENSIONS                | Width:                               | -               | -            |
|                           | Height:                              | -               | -            |
|                           | Weight:                              | -               | -            |
|                           |                                      |                 |              |
| MASTER PACK<br>DIMENSIONS | Length:                              | 392 mm          |              |
| DIMENSIONS                | Width:                               | 290 mm          | 11 3/7"      |
|                           | Height:                              | 258 mm          | 10 1/6"      |
|                           | Weight:                              | 2380 gr.        | 5,25 lb      |
| EURO PALLET               | Bill units/Pallet:                   | 672             |              |
| L 80 X W 120              | Bill units/Pallet: Bill units/Layer: |                 |              |
|                           | Layers/Pallet:                       |                 |              |
|                           | Pallet height:                       | 195 cm          | 76 7/9"      |
|                           |                                      |                 |              |
| EAN                       |                                      |                 |              |
|                           |                                      |                 |              |
|                           | 4 00332                              | 2 <b>1</b> 3019 | 29 <b>II</b> |