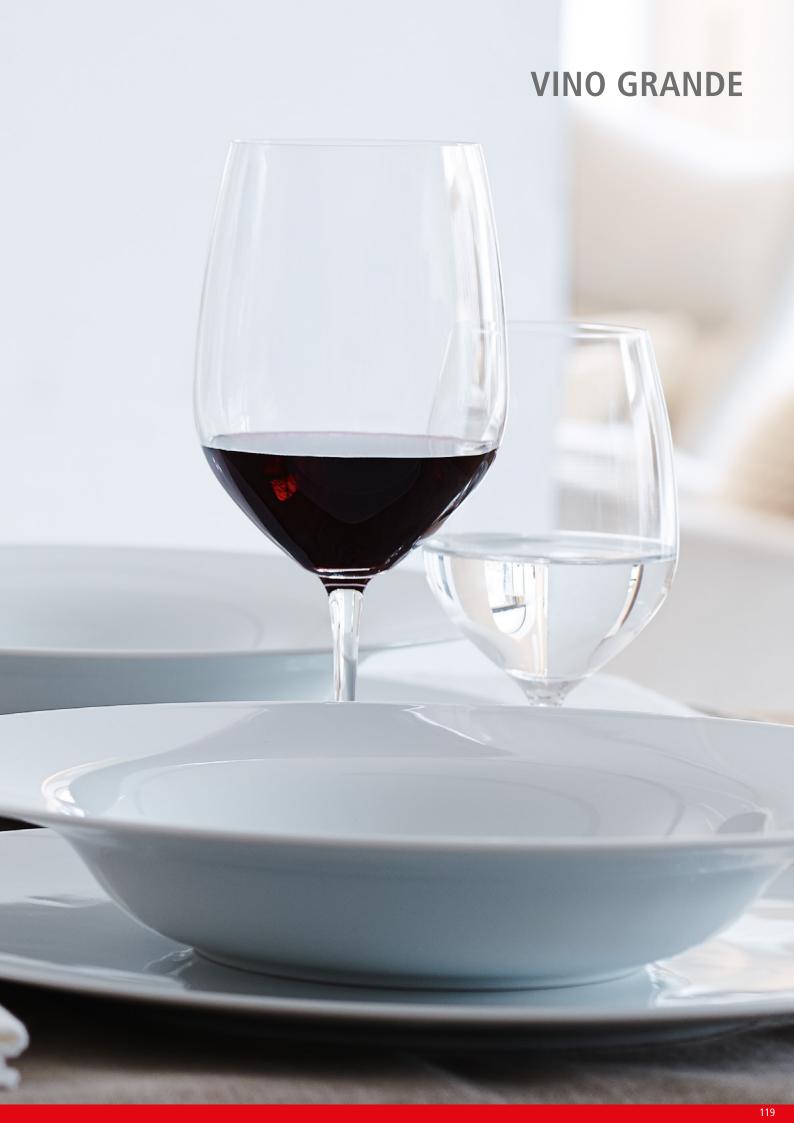

| 12               |              |  |
|              | Pallet height:       | 177 cm   | 69 2/3"   | Pallet height:                               | 202 cm           | 79 1/2"      |  |
| EAN          |                      |          |           | ,, <u>,,, ,,,,,,,,,,,,,,,,,,,,,,,,,,,,,,</u> |                  |              |  |
| EAN          |                      |          |           |                                              |                  |              |  |
|              |                      |          |           |                                              |                  |              |  |
|              | 4 <b>"</b> 00332     | 22 " 312 | 2/7 "     | 4 <b>"</b> 00332                             | 22 <b>"</b> 312: | 369 <b>"</b> |  |







|                           | BURGUNDY GLASS       |          | BORDEAUX GLASS |                      | RED WINE GLASS |           |                      | WHITE WINE GLASS |           |                      |          |           |
|---------------------------|----------------------|----------|----------------|----------------------|----------------|-----------|----------------------|------------------|-----------|----------------------|----------|-----------|
|                           |                      |          |                |                      |                |           |                      |                  |           |                      |          |           |
| ITEM                      | <b>451 80 00</b> (45 | 1/00)    |                | <b>451 80 35</b>