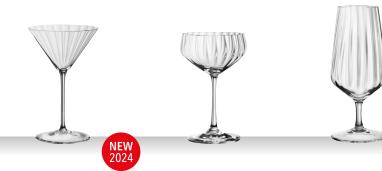

### **SPIEGELAU APERO**

|              | WHISKY TUI                       | MBLER       |         | LONGDRINK                        |            |          | SPRITZ / RED                     | ) WINE (    | GLASS     | UNIVERSAL<br>GLASS               | / WHITE     | WINE     |
|--------------|----------------------------------|-------------|---------|----------------------------------|------------|----------|----------------------------------|-------------|-----------|----------------------------------|-------------|----------|
| ITEM         | <b>426 80 10</b> (66             | 8/188)      |         | <b>426 80 09</b> (66             | 8/91)      |          | <b>426 80 39</b> (42             | 6/39)       |           | <b>426 80 32</b> (42             | 6/32)       |          |
|              | Height:                          | 97 mm       | 3 5/6"  | Height:                          | 149 mm     | 5 6/7"   | Height:                          | 240 mm      | 9 4/9"    | Height:                          | 235 mm      | 9 1/4"   |
|              | Largest Ø:                       | 86 mm       | 3 2/5"  | Largest Ø:                       | 76 mm      | 3"       | Largest Ø:                       | 99 mm       | 3 8/9"    | Largest Ø:                       | 89 mm       | 3 1/2"   |
|              | Capacity:                        | 370 ml      | 13 oz   | Capacity:                        | 395 ml     | 14 oz    | Capacity:                        | 640 ml      | 22 4/7 oz | Capacity:                        | 490 ml      | 17 2/7oz |
| PACKAGING    | Pieces/Bill unit:                | 1           |         | Pieces/Bill unit:                | 1          |          | Pieces/Bill unit:                | 1           |           | Pieces/Bill unit:                | 1           |          |
|              | Bill units/MP:                   | 12          |         | Bill units/MP:                   | 12         |          | Bill units/MP:                   | 12          |           | Bill units/MP:                   | 12          |          |
| BILL UNIT    | Length:                          | -           | -       | Length:                          | -          | -        | Length:                          | -           | -         | Length:                          | -           | -        |
| DIMENSIONS   | Width:                           | -           | -       | Width:                           | -          | -        | Width:                           | -           | -         | Width:                           | -           | -        |
|              | Height:                          | -           | -       | Height:                          | -          | -        | Height:                          | -           | -         | Height:                          | -           | -        |
|              | Weight:                          | -           | -       | Weight:                          | -          | -        | Weight:                          | -           | -         | Weight:                          | -           | -        |
| MASTER PACK  | Length:                          | 366 mm      | 14 2/5" | Length:                          | 354 mm     | 14"      | Length:                          | 447 mm      | 17 3/5"   | Length:                          | 408 mm      | 16"      |
| DIMENSIONS   | Width:                           | 272 mm      | 10 5/7" | Width:                           | 266 mm     | 10 1/2"  | Width:                           | 332 mm      | 13"       | Width:                           | 296 mm      | 11 2/3"  |
|              | Height:                          | 117 mm      | 4 3/5"  | Height:                          | 197 mm     | 7 3/4"   | Height:                          | 255 mm      | 10"       | Height:                          | 252 mm      | 10"      |
|              | Weight:                          | 3293 gr.    | 7,27 lb | Weight:                          | 4720 gr.   | 10,42 lb | Weight:                          | 2725 gr.    | 6,02 lb   | Weight:                          | 2520 gr.    | 5,56 lb  |
| EURO PALLET  | Bill units/Pallet:               | 864         |         | Bill units/Pallet:               | 432        |          | Bill units/Pallet:               | 420         |           | Bill units/Pallet:               | 504         |          |
| L 80 X W 120 | Bill units/Layer:                | 96          |         | Bill units/Layer:                | 108        |          | Bill units/Layer:                | 60          |           | Bill units/Layer:                | 72          |          |
|              | Layers/Pallet:<br>Pallet height: | 9<br>120 cm | 47 1/4" | Layers/Pallet:<br>Pallet height: | 4<br>93 cm | 36 3/5"  | Layers/Pallet:<br>Pallet height: | 7<br>194 cm | 76 3/8"   | Layers/Pallet:<br>Pallet height: | 7<br>191 cm | 75 1/5"  |
| EAN          |                                  |             |         |                                  |            |          |                                  |             |           |                                  |             |          |