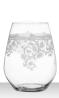

### ARABESQUE

#### TUMBLER

CARAFE 1,0L

| ITEM                        | <b>419 22 14</b> (48             | 0/01)        |           | <b>419 22 58</b> (902/58)        |             |           |  |  |  |
|-----------------------------|----------------------------------|--------------|-----------|----------------------------------|-------------|-----------|--|--|--|
|                             | Height:                          | 112 mm       | 4 2/5"    | Height:                          | 260 mm      | 10 1/4"   |  |  |  |
|                             | Largest Ø:                       | 89 mm        | 3 1/2"    | Largest Ø:                       | 97 mm       | 3 5/6"    |  |  |  |
|                             | Capacity:                        | 460 ml       | 16 2/9 oz | Capacity:                        | 1100 ml     | 38 4/5 oz |  |  |  |
|                             |                                  |              |           |                                  |             |           |  |  |  |
| PACKAGING                   | Pieces/Bill unit:                | 1            |           | Pieces/Bill unit:                | 1           |           |  |  |  |
|                             | Bill units/MP:                   | 12           |           | Bill units/MP:                   | 4           |           |  |  |  |
| BILL UNIT                   | Length:                          |              | _         | Length:                          | 108 mm      | 4 1/4"    |  |  |  |
| DIMENSIONS                  | Width:                           | _            | _         | Width:                           | 108 mm      | 4 1/4"    |  |  |  |
|                             | Height:                          |              | _         | Height:                          | 279 mm      | 11"       |  |  |  |
|                             | Weight:                          | _            | _         | Weight:                          | 640 gr.     | 1,41 lb   |  |  |  |
|                             | vveignt.                         | _            | _         | weight.                          | 040 gr.     | 1,4110    |  |  |  |
| MASTER PACK                 | Length:                          | 388 mm       | 15 2/7"   | Length:                          | 230 mm      | 9"        |  |  |  |
| DIMENSIONS                  | Width:                           | 284 mm       | 11 1/6"   | Width:                           | 230 mm      | 9"        |  |  |  |
|                             | Height:                          | 125 mm       | 5"        | Height:                          | 300 mm      | 11 4/5"   |  |  |  |
|                             | Weight:                          | 1770 gr.     | 3,91 lb   | Weight:                          | 2750 gr.    | 6,07 lb   |  |  |  |
|                             |                                  |              |           |                                  |             |           |  |  |  |
| EURO PALLET<br>L 80 X W 120 | Bill units/Pallet:               | 1440         |           | Bill units/Pallet:               | 360         |           |  |  |  |
| L 80 X W 120                | Bill units/Layer:                | 96           |           | Bill units/Layer:                | 60          |           |  |  |  |
|                             | Layers/Pallet:<br>Pallet height: | 15<br>203 cm | 80"       | Layers/Pallet:<br>Pallet height: | 6<br>195 cm | 76 7/9"   |  |  |  |
|                             | railet fleight.                  | 203 (111     | 00        | rallet fleight.                  | 193 (111    | 10 113    |  |  |  |
| EAN                         |                                  |              |           |                                  |             |           |  |  |  |
|                             |                                  |              |           |                                  |             |           |  |  |  |
|                             | 4 00332                          | 2 3018       | 399       | 4 00332                          | 3063        | 375       |  |  |  |