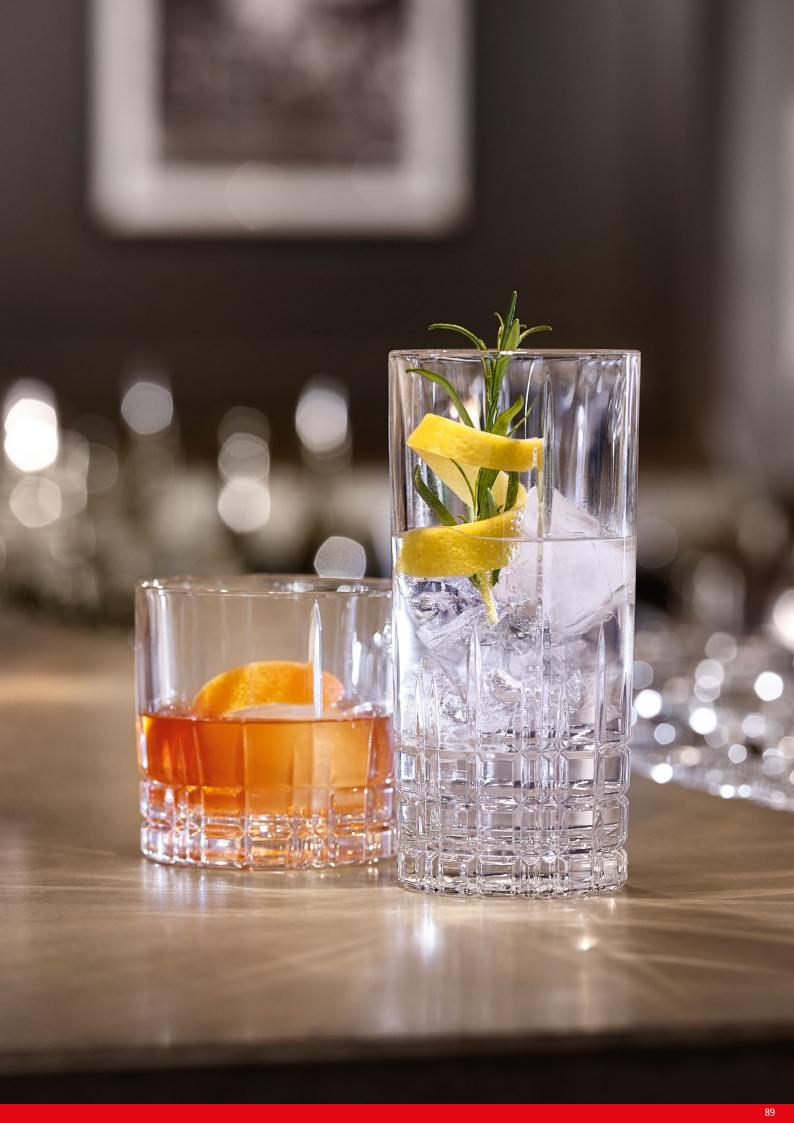

| 144      |          | Bill units/Layer:       | 144      |           |
|              | Layers/Pallet:       | 15                   | 62.7/0"  | Layers/Pallet:       | 12                        | C1"      | Layers/Pallet:                   | 8        | 43"      | Layers/Pallet:          | 6        | 44 7/8"   |
|              | Pallet height:       | 162 cm               | 63 7/9"  | Pallet height:       | 155 cm                    | 61"      | Pallet height:                   | 109 cm   | 43       | Pallet height:          | 114 cm   | 44 //8    |
| EAN          | 4 003322 258001      |                      |          | 4 003322 257998      |                           |          | 4 003322 258025                  |          |          | 4 003322 258018         |          |           |







DISCONTINUED 2025 / AS LONG AS STOCK LASTS

#### PERFECT ESPRESSO & SHOT GLASS

#### PERFECT SHOT GLASS

| ITEM                        | <b>450 80 41</b> (28                    | 1/305)      |                  | <b>450 80 20</b> (45                    | 0/20)       |                  |  |
|-----------------------------|-----------------------------------------|-------------|------------------|-----------------------------------------|-------------|------------------|--|
|                             | Height:                                 | 63 mm       | 2 1/2"           | Height:                                 | 91 mm       | 3 4/7"           |  |
|                             | Largest Ø:                              | 63 mm       | 2 1/2"           | Largest Ø: