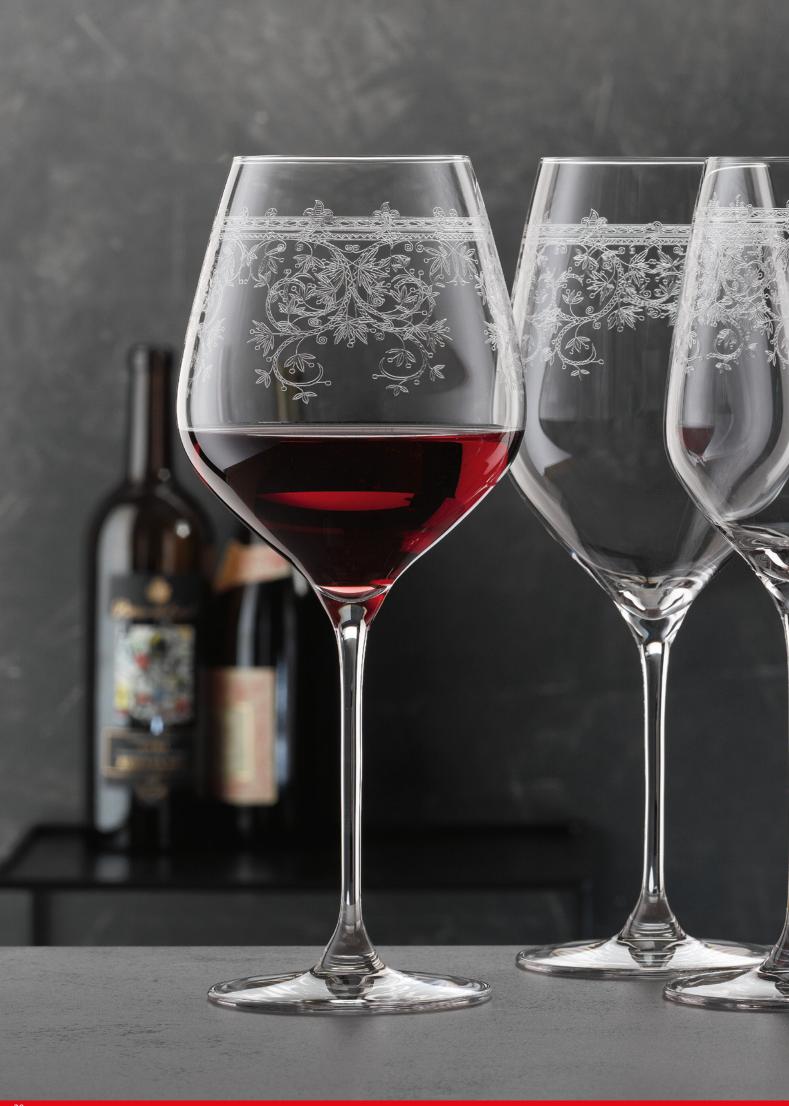

### ARABESQUE

### **ARABESQUE**

|                         | BURGUNDY             | GLASS    |           | BORDEAUX             | GLASS    |           | WHITE WINE           | GLASS    |           | CHAMPAGN             | IE GLASS |           |
|-------------------------|----------------------|----------|-----------|----------------------|----------|-----------|----------------------|----------|-----------|----------------------|----------|-----------|
|                         |                      |          |           |                      |          |           |                      |          |           |                      |          |           |
| ITEM                    | <b>419 22 00</b> (41 | 9/00)    |           | <b>419 22 35</b> (41 | 9/35)    |           | <b>419 22 02</b> (41 | 9/02)    |           | <b>419 22 29</b> (41 | 9/29)    |           |
|                         | Height:              | 265 mm   | 10 3/7"   |
|                         | Largest Ø:           | 112 mm   | 4 2/5"    | Largest Ø:           | 104 mm   | 4"        | Largest Ø:           | 86 mm    | 3 2/5"    | Largest Ø:           | 70 mm    | 2 3/4"    |
|                         | Capacity:            | 840 ml   | 29 5/8 oz | Capacity:            | 810 ml   | 28 4/7 oz | Capacity:            | 500 ml   | 17 2/3 oz | Capacity:            | 300 ml   | 10 4/7 oz |
|                         |                      |          |           |                      |          |           |                      |          |           | Base Plate:          | 86 mm    | 3 2/5"    |
| PACKAGING               | Pieces/Bill unit:    | 1        |           |
|                         | Bill units/MP:       | 12       |           | Bill units/MP:       | 12       |           | Bill units/MP:       | 12       |           | Bill units/MP:       | 12       |           |
|                         |                      |          |           |                      |          |           |                      |          |           |                      |          |           |
| BILL UNIT<br>DIMENSIONS | Length:              | -        | -         |
| DIMENSIONS              | Width:               | -        | -         |
|                         | Height:              | -        | -         |
|                         | Weight:              | -        | -         |
| MASTER PACK             | Length:              | 480 mm   | 18 8/9"   | Length:              | 480 mm   | 18 8/9"   | Length:              | 376 mm   | 14 4/5"   | Length:              | 376 mm   | 14 4/5"   |
| DIMENSIONS              | Width:               | 361 mm   | 14 1/5"   | Width:               | 361 mm   | 14 1/5"   | Width:               | 283 mm   | 11 1/7"   | Width:               | 283 mm   | 11 1/7"   |
|                         | Height:              | 296 mm   | 11 2/3"   |
|                         | Weight:              | 2880 gr. | 6,36 lb   | Weight:              | 2880 gr. | 6,36 lb   | Weight:              | 2495 gr. | 5,51 lb   | Weight:              | 2135 gr. | 4,71lb    |
| EURO PALLET             | Bill units/Pallet:   | 288      |           | Bill units/Pallet:   | 288      |           | Bill units/Pallet:   | 576      |           | Bill units/Pallet:   | 576      |           |
| L 80 X W 120            | Bill units/Layer:    | 48       |           | Bill units/Layer:    | 48       |           | Bill units/Layer:    | 96       |           | Bill units/Layer:    | 96       |           |
|                         | Layers/Pallet:       | 6        |           | Layers/Pallet:       | 6        |           | Layers/Pallet:       | 6        |           | Layers/Pallet:       | 6        |           |
|                         | Pallet height:       | 192 cm   | 75 3/5"   | Pallet height:       | 192 cm   | 75 3/5"   | Pallet height:       | 192 cm   | 75 3/5"   | Pallet height:       | 192 cm   | 75 3/5"   |
| EAN                     |                      |          |           |                      |          |           |                      |          |           |                      |          |           |
| EAN                     |                      |          |           |                      |          |           |                      |          |           |                      |          |           |