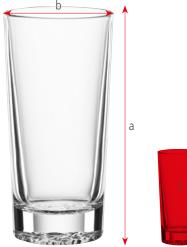

ey are best cared for by avoiding harsh detergents and choosing a cool, short dishwashing cycle. To avoid detergent residue, rinse glasses thoroughly in clean water. When drying the bowl of the glass, avoid holding the glass by its stem or base as this can, in extreme cases, cause the stem to break at its narrowest point.







# **SIZE CHART - PACKAGING**

### SAMPLE MASTER PACK

# 472 80 35 - Salute Bordeaux Glass

| Length: | 456 mm   | 18"     |
|---------|----------|---------|
| Width:  | 342 mm   | 13 1/2" |
| Height: | 271 mm   | 10 2/3" |
| Weight: | 3546 gr. | 7,83 lb |



### **SIZE CHART - GLASSWARE**

1 ounces = 28,350 mlmm = millimeter 1 inch = 2,54 cmmilliliter = 2,205 lbgramm 1 kg

inch = ounces



### **STEMWARE**

- a Height
- b Largest Ø
- c Capacity
- d Base Plate Ø







### **TUMBLERS**

- a Height
- b Largest Ø
- c Capacity

### ORDERS MADE FOR CUSTOMERS

- ADDITIONAL COSTS FOR CUSTOMERS
   CALIBRATION AND POUR AID
- No stock production. Manufacturing after fix order.
- Minimum order quantity 120 pieces per glass size (for re-orders as well).
- A quantity +/- 10% compared to the order quantity has to be accepted by the client.

The following prices are given for special calibrations and pour aid as per the German Calibration Act, if they are not included in the collection according to the price list:

\* '

| machine blown glass | prices per piece and<br>per glass size orders<br>exceeding:<br>(Single marks / Double marks) |
|---------------------|----------------------------------------------------------------------------------------------|
| 120 pcs