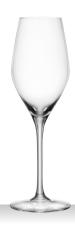

### **SPIEGELAU APERO**

|              | WHISKY TUI                       | MBLER       |         | LONGDRINK                        |            |          | SPRITZ / RED                     | ) WINE (    | GLASS     | UNIVERSAL<br>GLASS               | / WHITE     | WINE     |
|--------------|----------------------------------|-------------|---------|----------------------------------|------------|----------|----------------------------------|-------------|-----------|----------------------------------|-------------|----------|
| ITEM         | <b>426 80 10</b> (66             | 8/188)      |         | <b>426 80 09</b> (66             | 8/91)      |          | <b>426 80 39</b> (42             | 6/39)       |           | <b>426 80 32</b> (42             | 6/32)       |          |
|              | Height:                          | 97 mm       | 3 5/6"  | Height:                          | 149 mm     | 5 6/7"   | Height:                          | 240 mm      | 9 4/9"    | Height:                          | 235 mm      | 9 1/4"   |
|              | Largest Ø:                       | 86 mm       | 3 2/5"  | Largest Ø:                       | 76 mm      | 3"       | Largest Ø:                       | 99 mm       | 3 8/9"    | Largest Ø:                       | 89 mm       | 3 1/2"   |
|              | Capacity:                        | 370 ml      | 13 oz   | Capacity:                        | 395 ml     | 14 oz    | Capacity:                        | 640 ml      | 22 4/7 oz | Capacity:                        | 490 ml      | 17 2/7oz |
| PACKAGING    | Pieces/Bill unit:                | 1           |         | Pieces/Bill unit:                | 1          |          | Pieces/Bill unit:                | 1           |           | Pieces/Bill unit:                | 1           |          |
|              | Bill units/MP:                   | 12          |         | Bill units/MP:                   | 12         |          | Bill units/MP:                   | 12          |           | Bill units/MP:                   | 12          |          |
| BILL UNIT    | Length:                          | -           | -       | Length:                          | -          | -        | Length:                          | -           | -         | Length:                          | -           | -        |
| DIMENSIONS   | Width:                           | -           | -       | Width:                           | -          | -        | Width:                           | -           | -         | Width:                           | -           | -        |
|              | Height:                          | -           | -       | Height:                          | -          | -        | Height:                          | -           | -         | Height:                          | -           | -        |
|              | Weight:                          | -           | -       | Weight:                          | -          | -        | Weight:                          | -           | -         | Weight:                          | -           | -        |
| MASTER PACK  | Length:                          | 366 mm      | 14 2/5" | Length:                          | 354 mm     | 14"      | Length:                          | 447 mm      | 17 3/5"   | Length:                          | 408 mm      | 16"      |
| DIMENSIONS   | Width:                           | 272 mm      | 10 5/7" | Width:                           | 266 mm     | 10 1/2"  | Width:                           | 332 mm      | 13"       | Width:                           | 296 mm      | 11 2/3"  |
|              | Height:                          | 117 mm      | 4 3/5"  | Height:                          | 197 mm     | 7 3/4"   | Height:                          | 255 mm      | 10"       | Height:                          | 252 mm      | 10"      |
|              | Weight:                          | 3293 gr.    | 7,27 lb | Weight:                          | 4720 gr.   | 10,42 lb | Weight:                          | 2725 gr.    | 6,02 lb   | Weight:                          | 2520 gr.    | 5,56 lb  |
| EURO PALLET  | Bill units/Pallet:               | 864         |         | Bill units/Pallet:               | 432        |          | Bill units/Pallet:               | 420         |           | Bill units/Pallet:               | 504         |          |
| L 80 X W 120 | Bill units/Layer:                | 96          |         | Bill units/Layer:                | 108        |          | Bill units/Layer:                | 60          |           | Bill units/Layer:                | 72          |          |
|              | Layers/Pallet:<br>Pallet height: | 9<br>120 cm | 47 1/4" | Layers/Pallet:<br>Pallet height: | 4<br>93 cm | 36 3/5"  | Layers/Pallet:<br>Pallet height: | 7<br>194 cm | 76 3/8"   | Layers/Pallet:<br>Pallet height: | 7<br>191 cm | 75 1/5"  |
| EAN          |                                  |             |         |                                  |            |          |                                  |             |           |                                  |             |          |