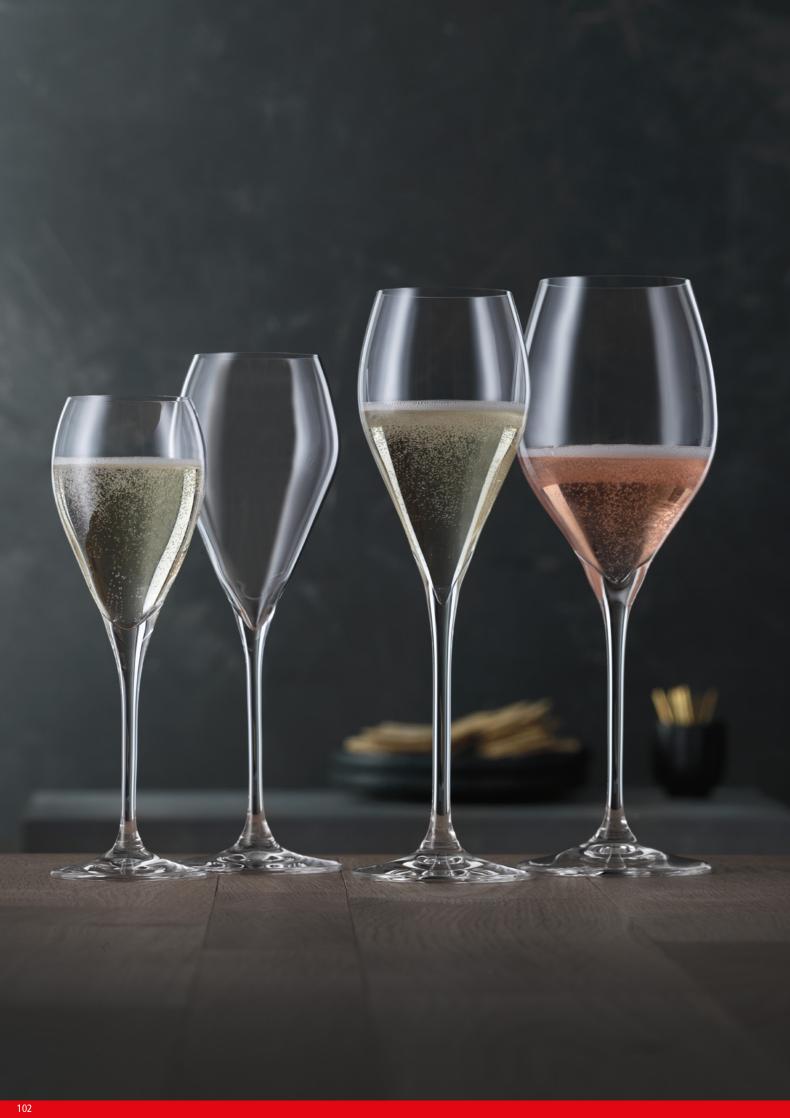

# THE ORIGINAL SPIEGELAU PERLAGE DRIVER.\*

Every Spiegelau sparkling wine/champagne glass includes a perlage driver for a sparkling drinking experience.

<sup>\*</sup> A complete overview of our champagne glasses can be found on pages 134 - 143.