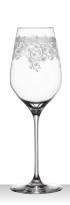

### ARABESQUE

### **ARABESQUE**

|                         | BURGUNDY             | GLASS    |           | BORDEAUX             | GLASS    |           | WHITE WINE           | GLASS    |           | CHAMPAGN             | IE GLASS |           |
|-------------------------|----------------------|----------|-----------|----------------------|----------|-----------|----------------------|----------|-----------|----------------------|----------|-----------|
|                         |                      |          |           |                      |          |           |                      |          |           |                      |          |           |
| ITEM                    | <b>419 22 00</b> (41 | 9/00)    |           | <b>419 22 35</b> (41 | 9/35)    |           | <b>419 22 02</b> (41 | 9/02)    |           | <b>419 22 29</b> (41 | 9/29)    |           |
|                         | Height:              | 265 mm   | 10 3/7"   |
|                         | Largest Ø:           | 112 mm   | 4 2/5"    | Largest Ø:           | 104 mm   | 4"        | Largest Ø:           | 86 mm    | 3 2/5"    | Largest Ø:           | 70 mm    | 2 3/4"    |
|                         | Capacity:            | 840 ml   | 29 5/8 oz | Capacity:            | 810 ml   | 28 4/7 oz | Capacity:            | 500 ml   | 17 2/3 oz | Capacity:            | 300 ml   | 10 4/7 oz |
|                         |                      |          |           |                      |          |           |                      |          |           | Base Plate:          | 86 mm    | 3 2/5"    |
| PACKAGING               | Pieces/Bill unit:    | 1        |           |
|                         | Bill units/MP:       | 12       |           | Bill units/MP:       | 12       |           | Bill units/MP:       | 12       |           | Bill units/MP:       | 12       |           |
|                         |                      |          |           |                      |          |           |                      |          |           |                      |          |           |
| BILL UNIT<br>DIMENSIONS | Length:              | -        | -         |
| DIMENSIONS              | Width:               | -        | -         |
|                         | Height:              | -        | -         |
|                         | Weight:              | -        | -         |
| MASTER PACK             | Length:              | 480 mm   | 18 8/9"   | Length:              | 480 mm   | 18 8/9"   | Length:              | 376 mm   | 14 4/5"   | Length:              | 376 mm   | 14 4/5"   |
| DIMENSIONS              | Width:               | 361 mm   | 14 1/5"   | Width:               | 361 mm   | 14 1/5"   | Width:               | 283 mm   | 11 1/7"   | Width:               | 283 mm   | 11 1/7"   |
|                         | Height:              | 296 mm   | 11 2/3"   |
|                         | Weight:              | 2880 gr. | 6,36 lb   | Weight:              | 2880 gr. | 6,36 lb   | Weight:              | 2495 gr. | 5,51 lb   | Weight:              | 2135 gr. | 4,71lb    |
| EURO PALLET             | Bill units/Pallet:   | 288      |           | Bill units/Pallet:   | 288      |           | Bill units/Pallet:   | 576      |           | Bill units/Pallet:   | 576      |           |
| L 80 X W 120            | Bill units/Layer:    | 48       |           | Bill units/Layer:    | 48       |           | Bill units/Layer:    | 96       |           | Bill units/Layer:    | 96       |           |
|                         | Layers/Pallet:       | 6        |           | Layers/Pallet:       | 6        |           | Layers/Pallet:       | 6        |           | Layers/Pallet:       | 6        |           |
|                         | Pallet height:       | 192 cm   | 75 3/5"   | Pallet height:       | 192 cm   | 75 3/5"   | Pallet height:       | 192 cm   | 75 3/5"   | Pallet height:       | 192 cm   | 75 3/5"   |
| EAN                     |                      |          |           |                      |          |           |                      |          |           |                      |          |           |
| EAN                     |                      |          |           |                      |          |           |                      |          |           |                      |          |           |