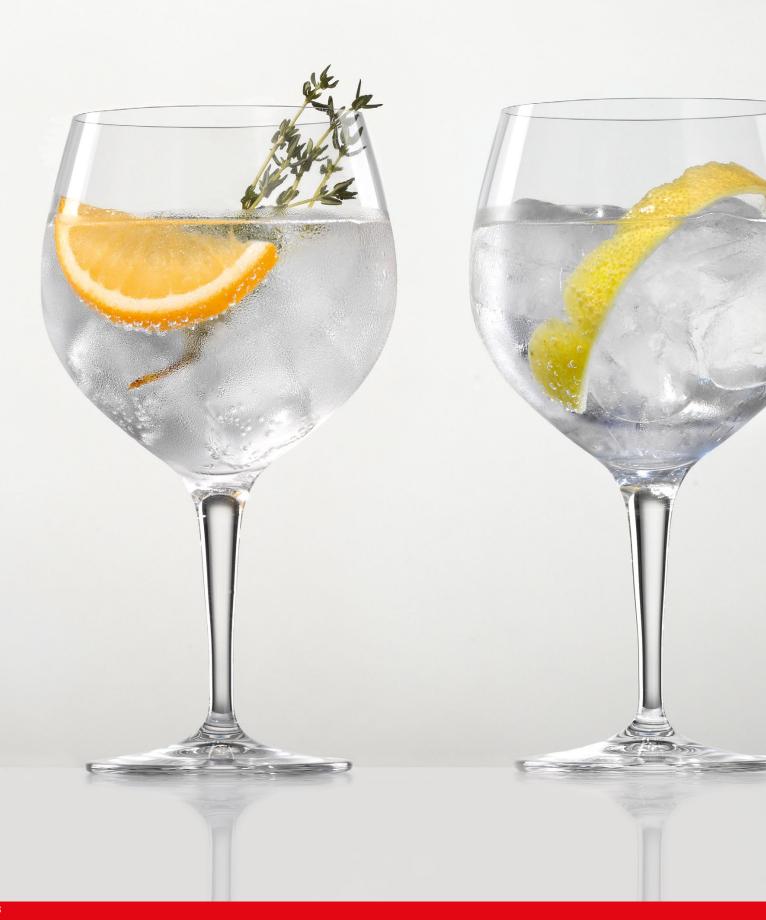

### **CLASSIC BAR**

### designed by ernesto **LECHTHALER**

TUMBLER SHOT

| ITEM                      | 900 80 15 (90      | 0/15)     |                  | <b>900 80 20</b> (90 | 0/20)     |               |
|---------------------------|--------------------|-----------|------------------|----------------------|-----------|---------------|
|                           | Height:            | 94 mm     | 3 5/7"           | Height:              | 83 mm     | 3 1/4"        |
|                           | Largest Ø:         | 80 mm     | 3 1/7"           | Largest Ø:           | 42 mm     | 1 2/3"        |
|                           | Capacity:          | 280 ml    | 9 7/8 oz         | Capacity:            | 55 ml     | 2 oz          |
|                           |                    |           |                  |                      |           |               |
| PACKAGING                 | Pieces/Bill unit:  | 1         |                  | Pieces/Bill unit:    | 1         |               |
|                           | Bill units/MP:     | 12        |                  | Bill units/MP:       | 12        |               |
|                           |                    |           |                  |                      |           |               |
| BILL UNIT<br>DIMENSIONS   | Length:            | -         | -                | Length:              | -         | -             |
| DIMENSIONS                | Width:             | -         | -                | Width:               | -         | -             |
|                           | Height:            | -         | -                | Height:              | -         | -             |
|                           | Weight:            | -         | -                | Weight:              | -         | -             |
|                           |                    |           |                  |                      |           | "             |
| MASTER PACK<br>DIMENSIONS | Length:            | 371 mm    | 14 3/5"          | Length:              | 207 mm    | 8 1/7"        |
| 22.13.10.10               | Width:             | 272 mm    | 10 5/7"          | Width:               | 153 mm    | 6"            |
|                           | Height:            | 108 mm    | 4 1/4"           | Height:              | 103 mm    | 4"            |
|                           | Weight:            | 3745 gr.  | 8,27 lb          | Weight:              | 1194 gr.  | 2,64 lb       |
| EURO PALLET               | Bill units/Pallet: | 864       |                  | Bill units/Pallet:   | 5616      |               |
| L 80 X W 120              | Bill units/Layer:  | 96        |                  | Bill units/Layer:    | 312       |               |
|                           | Layers/Pallet:     | 9         |                  | Layers/Pallet:       | 18        |               |
|                           | Pallet height:     | 113 cm    | 44 1/2"          | Pallet height:       | 200 cm    | 78 3/4"       |
| EAN                       |                    |           |                  | <br>                 |           |               |
| LAIN                      |                    |           |                  |                      |           |               |
|                           |                    |           | [ <b>[ ] [ ]</b> |                      |           | Ĭ <b>IJ</b> Ĭ |
|                           | 4" 00332.          | 2 " 2529. | 31 "             | 4" 00332             | 2 " 2529; | . cc          |

#### CARAFE 1,0L

| ITEM                        | <b>900 80 58</b> (902/58)        |             |           |  |  |  |  |  |
|-----------------------------|----------------------------------|-------------|-----------|--|--|--|--|--|
|                             | Height:                          | 260 mm      | 10 1/4"   |  |  |  |  |  |
|                             | Largest Ø:                       | 97 mm       | 3 5/6"    |  |  |  |  |  |
|                             | Capacity:                        | 1100 ml     | 38 4/5 oz |  |  |  |  |  |
|                             |                                  |             |           |  |  |  |  |  |
| PACKAGING                   | Pieces/Bill unit:                | 1           |           |  |  |  |  |  |
|                             | Bill units/MP:                   | 12          |           |  |  |  |  |  |
| BILL UNIT                   | Length:                          | _           |           |  |  |  |  |  |
| DIMENSIONS                  | Width:                           | -           | -         |  |  |  |  |  |
|                             |                                  | -           | -         |  |  |  |  |  |
|                             | Height:                          | -           | -         |  |  |  |  |  |
|                             | Weight:                          | -           | -         |  |  |  |  |  |
| MASTER PACK                 | Length:                          | 427 mm      | 16 4/5"   |  |  |  |  |  |
| DIMENSIONS                  | Width:                           | 320 mm      | 12 3/5"   |  |  |  |  |  |
|                             | Height:                          | 289 mm      | 11 3/8"   |  |  |  |  |  |
|                             | Weight:                          | 7560 gr.    | 16,69 lb  |  |  |  |  |  |
|                             | -                                |             |           |  |  |  |  |  |
| EURO PALLET<br>L 80 X W 120 | Bill units/Pallet:               | 432         |           |  |  |  |  |  |
| L 60 A W 120                | Bill units/Layer:                |             |           |  |  |  |  |  |
|                             | Layers/Pallet:<br>Pallet height: | 6<br>188 cm | 74"       |  |  |  |  |  |
|                             | i allet Helgitt.                 | 100 (111    | 74        |  |  |  |  |  |
| EAN                         |                                  |             |           |  |  |  |  |  |
|                             |                                  |             |           |  |  |  |  |  |
|                             | 4 <sup>  </sup> 00332            | 2 II 2868   | 306 II    |  |  |  |  |  |