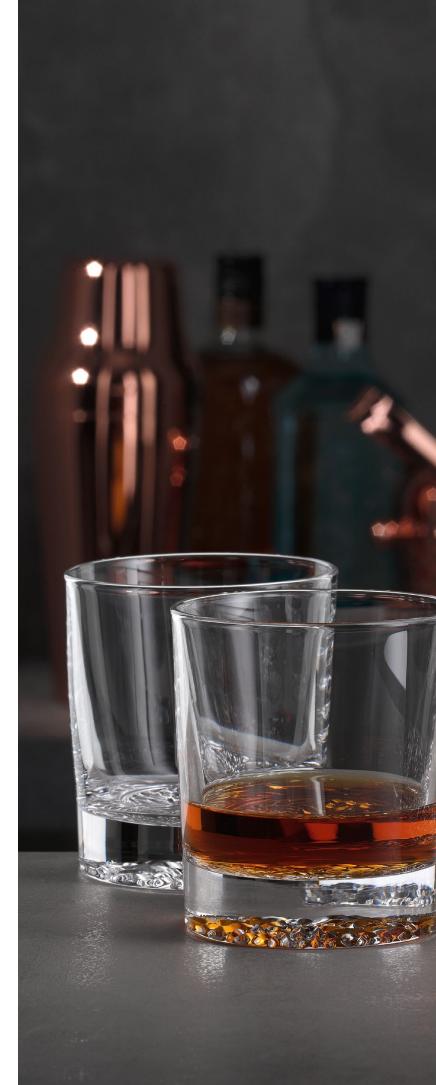

| 270 mm            | 10 5/8" |
| DIMENSIONS                  | Width:                                                    | 196 mm            | 7 5/7"  |
|                             | Height:                                                   | 90 mm             | 3 1/2"  |
|                             | Weight:                                                   | 1589 gr.          | 3,51 lb |
| EURO PALLET<br>L 80 X W 120 | Bill units/Pallet:<br>Bill units/Layer:<br>Layers/Pallet: | 2112<br>192<br>11 |         |
|                             | Pallet height:                                            | 114 cm            | 44 7/8" |
|                             | 1                                                         |                   |         |

EAN



### N • V O



#### DECANTER 0,75L NOVO

| ITEM                        | <b>755 01 59</b> (75                                                        | 5/59)                   |           |
|-----------------------------|-----------------------------------------------------------------------------|-------------------------|-----------|
|                             | Height:                                                                     | 405 mm                  | 16"       |
|                             | Largest Ø:                                                                  | 210 mm                  | 8 1/4"    |
|                             | Capacity:                                                                   | 750 ml                  | 26 1/2 oz |
| PACKAGING