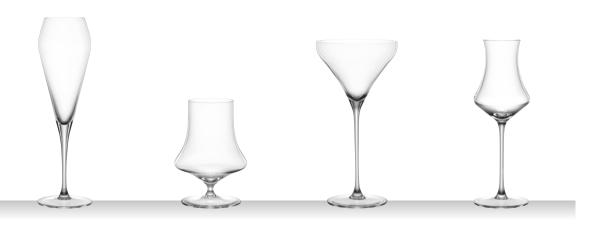

### **SPIEGELAU APERO**

|              | WHISKY TUI                       | MBLER       |         | LONGDRINK                        |            |          | SPRITZ / RED                     | ) WINE (    | GLASS     | UNIVERSAL<br>GLASS               | / WHITE     | WINE     |
|--------------|----------------------------------|-------------|---------|----------------------------------|------------|----------|----------------------------------|-------------|-----------|----------------------------------|-------------|----------|
| ITEM         | <b>426 80 10</b> (66             | 8/188)      |         | <b>426 80 09</b> (66             | 8/91)      |          | <b>426 80 39</b> (42             | 6/39)       |           | <b>426 80 32</b> (42             | 6/32)       |          |
|              | Height:                          | 97 mm       | 3 5/6"  | Height:                          | 149 mm     | 5 6/7"   | Height:                          | 240 mm      | 9 4/9"    | Height:                          | 235 mm      | 9 1/4"   |
|              | Largest Ø:                       | 86 mm       | 3 2/5"  | Largest Ø:                       | 76 mm      | 3"       | Largest Ø:                       | 99 mm       | 3 8/9"    | Largest Ø:                       | 89 mm       | 3 1/2"   |
|              | Capacity:                        | 370 ml      | 13 oz   | Capacity:                        | 395 ml     | 14 oz    | Capacity:                        | 640 ml      | 22 4/7 oz | Capacity:                        | 490 ml      | 17 2/7oz |
| PACKAGING    | Pieces/Bill unit:                | 1           |         | Pieces/Bill unit:                | 1          |          | Pieces/Bill unit:                | 1           |           | Pieces/Bill unit:                | 1           |          |
|              | Bill units/MP:                   | 12          |         | Bill units/MP:                   | 12         |          | Bill units/MP:                   | 12          |           | Bill units/MP:                   | 12          |          |
| BILL UNIT    | Length:                          | -           | -       | Length:                          | -          | -        | Length:                          | -           | -         | Length:                          | -           | -        |
| DIMENSIONS   | Width:                           | -           | -       | Width:                           | -          | -        | Width:                           | -           | -         | Width:                           | -           | -        |
|              | Height:                          | -           | -       | Height:                          | -          | -        | Height:                          | -           | -         | Height:                          | -           | -        |
|              | Weight:                          | -           | -       | Weight:                          | -          | -        | Weight:                          | -           | -         | Weight:                          | -           | -        |
| MASTER PACK  | Length:                          | 366 mm      | 14 2/5" | Length:                          | 354 mm     | 14"      | Length:                          | 447 mm      | 17 3/5"   | Length:                          | 408 mm      | 16"      |
| DIMENSIONS   | Width:                           | 272 mm      | 10 5/7" | Width:                           | 266 mm     | 10 1/2"  | Width:                           | 332 mm      | 13"       | Width:                           | 296 mm      | 11 2/3"  |
|              | Height:                          | 117 mm      | 4 3/5"  | Height:                          | 197 mm     | 7 3/4"   | Height:                          | 255 mm      | 10"       | Height:                          | 252 mm      | 10"      |
|              | Weight:                          | 3293 gr.    | 7,27 lb | Weight:                          | 4720 gr.   | 10,42 lb | Weight:                          | 2725 gr.    | 6,02 lb   | Weight:                          | 2520 gr.    | 5,56 lb  |
| EURO PALLET  | Bill units/Pallet:               | 864         |         | Bill units/Pallet:               | 432        |          | Bill units/Pallet:               | 420         |           | Bill units/Pallet:               | 504         |          |
| L 80 X W 120 | Bill units/Layer:                | 96          |         | Bill units/Layer:                | 108        |          | Bill units/Layer:                | 60          |           | Bill units/Layer:                | 72          |          |
|              | Layers/Pallet:<br>Pallet height: | 9<br>120 cm | 47 1/4" | Layers/Pallet:<br>Pallet height: | 4<br>93 cm | 36 3/5"  | Layers/Pallet:<br>Pallet height: | 7<br>194 cm | 76 3/8"   | Layers/Pallet:<br>Pallet height: | 7<br>191 cm | 75 1/5"  |
| EAN          |                                  |             |         |                                  |            |          |                                  |             |           |                                  |             |          |