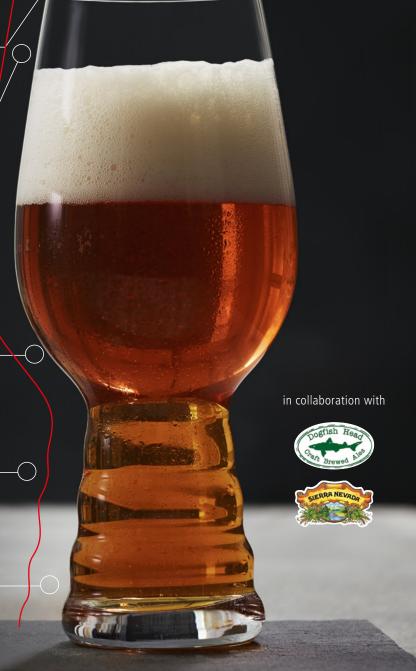

### **CRAFT BEER GLASSES**

DISCONTINUED 2025 / AS LONG AS STOCK LASTS DISCONTINUED 2025 / AS LONG AS STOCK LASTS

|                         | IPA GLASS            |          |          | STOUT GLAS           | SS       |           | AMERICAN WITBIER     | WHEAT I  | BEER/     | BARREL AGI           | ED BEER  |          |
|-------------------------|----------------------|----------|----------|----------------------|----------|-----------|----------------------|----------|-----------|----------------------|----------|----------|
| ITEM                    | <b>499 80 52</b> (49 | 9/52)    |          | <b>499 80 51</b> (49 | 9/51)    |           | <b>499 80 53</b> (49 | 9/53)    |           | <b>499 80 21</b> (49 | 9/21)    |          |
|                         | Height:              | 186 mm   | 7 1/3"   | Height:              | 180 mm   | 7"        | Height:              | 170 mm   | 6 2/3"    | Height:              | 175 mm   | 6 8/9"   |
|                         | Largest Ø:           | 82 mm    | 3 2/9"   | Largest Ø:           | 86 mm    | 3 2/5"    | Largest Ø:           | 95 mm    | 3 3/4"    | Largest Ø:           | 90 mm    | 3 1/2"   |
|                         | Capacity:            | 540 ml   | 19 oz    | Capacity:            | 600 ml   | 21 1/6 oz | Capacity:            | 750 ml   | 26 1/2 oz | Capacity:            | 480 ml   | 17 oz    |
| PACKAGING               | Pieces/Bill unit:    | 1        |          | Pieces/Bill unit:    | 1        |           | Pieces/Bill unit:    | 1        |           | Pieces/Bill unit:    | 1        |          |
|                         | Bill units/MP:       | 12       |          | Bill units/MP:       | 12       |           | Bill units/MP:       | 12       |           | Bill units/MP:       | 12       |          |
| DUL UNIT                |                      |          |          |                      |          |           |                      |          |           |                      |          |          |
| BILL UNIT<br>DIMENSIONS | Length:              | -        | -        | Length:              | -        | -         | Length:              | -        | -         | Length:              | -        | -        |
|                         | Width:               | -        | -        | Width:               | -        | -         | Width:               | -        | -         | Width:               | -        | -        |
|                         | Height:              | -        | -        | Height:              | -        | -         | Height:              | -        | -         | Height:              | -        | -        |
|                         | Weight:              | -        | -        | Weight:              | -        | -         | Weight:              | -        | -         | Weight:              | -        | -        |
| MASTER PACK             | Length:              | 408 mm   | 16"      | Length:              | 399 mm   | 15 5/7"   | Length:              | 408 mm   | 16"       | Length:              | 412 mm   | 16 2/9"  |
| DIMENSIONS              | Width:               | 299 mm   | 11 7/9"  | Width:               | 298 mm   | 11 3/4"   | Width:               | 299 mm   | 11 7/9"   | Width:               | 304 mm   | 12"      |
|                         | Height:              | 209 mm   | 8 2/9"   | Height:              | 219 mm   | 8 5/8"    | Height:              | 209 mm   | 8 2/9"    | Height:              | 208 mm   | 8 1/5"   |
|                         | Weight:              | 2470 gr. | 5,45 lb  | Weight:              | 2730 gr. | 6,03 lb   | Weight:              | 2620 gr. | 5,78 lb   | Weight:              | 2550 gr. | 5,63 lb  |
| EURO PALLET             | Bill units/Pallet:   | 648      |          | Bill units/Pallet:   | 648      |           | Bill units/Pallet:   | 648      |           | Bill units/Pallet:   | 648      |          |
| L 80 X W 120            | Bill units/Layer:    |          |          | Bill units/Layer:    | 72       |           | Bill units/Layer:    | 72       |           | Bill units/Layer:    | 72       |          |
|                         | Layers/Pallet:       | 9        | 70.4/2// | Layers/Pallet:       | 9        | 70.4/2//  | Layers/Pallet:       | 9        | 70.4/2//  | Layers/Pallet:       | 9        | 70.4/2// |
|                         | Pallet height:       | 202 cm   | 79 1/2"  | Pallet height:       | 202 cm   | 79 1/2"   | Pallet height:       | 202 cm   | 79 1/2"   | Pallet height:       | 202 cm   | 79 1/2"  |
| EAN                     | 4 00332              | 25271    | 9        | 4 003322             | 2526     | 696       | 4 00332              | 2535     | 570       | 4 00332              | 2582)    | 85<br>85 |