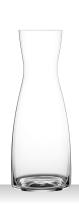

### **CLASSIC BAR**

|                                              | LONGDRINK                                                                   |                                         |                                             | MIXDRINK                                                                    | MIXDRINK                                       |                                         |                                                                             | SOFTDRINK                                      |                                         |  |
|----------------------------------------------|-----------------------------------------------------------------------------|-----------------------------------------|---------------------------------------------|-----------------------------------------------------------------------------|------------------------------------------------|-----------------------------------------|-----------------------------------------------------------------------------|------------------------------------------------|-----------------------------------------|--|
| ITEM                                         | <b>900 80 12</b> (90 Height: Largest Ø: Capacity:                           | 0/12)<br>155 mm<br>69 mm<br>360 ml      | 6 1/9"<br>2 5/7"<br>12 2/3 oz               | 900 80 09 (90) Height: Largest Ø: Capacity:                                 | 0/09)<br>135 mm<br>72 mm<br>345 ml             | 5 1/3"<br>2 5/6"<br>12 1/6 oz           | <b>900 80 14</b> (90 Height: Largest Ø: Capacity:                           | 0/14)<br>117 mm<br>71 mm<br>285 ml             | 4 3/5"<br>2 4/5"<br>10 oz               |  |
| PACKAGING                                    | Pieces/Bill unit:<br>Bill units/MP:                                         | 1<br>12                                 |                                             | Pieces/Bill unit:<br>Bill units/MP:                                         | 1<br>12                                        |                                         | Pieces/Bill unit:<br>Bill units/MP:                                         | 1<br>12                                        |                                         |  |
| BILL UNIT DIMENSIONS  MASTER PACK DIMENSIONS | Length: Width: Height: Weight: Length: Width: Height:                       | -<br>-<br>-<br>-<br>345 mm<br>258 mm    | -<br>-<br>-<br>13 4/7"<br>10 1/6"<br>7 1/3" | Length: Width: Height: Weight: Length: Width: Height:                       | -<br>-<br>-<br>-<br>348 mm<br>254 mm<br>159 mm | -<br>-<br>-<br>13 5/7"<br>10"<br>6 1/4" | Length: Width: Height: Weight: Length: Width: Height:                       | -<br>-<br>-<br>-<br>348 mm<br>254 mm<br>159 mm | -<br>-<br>-<br>13 5/7"<br>10"<br>6 1/4" |  |
| EURO PALLET<br>L 80 X W 120                  | Weight:  Bill units/Pallet: Bill units/Layer: Layers/Pallet: Pallet height: | 3478 gr.<br>1080<br>108<br>10<br>201 cm | 7,68 lb<br>79 1/7"                          | Weight:  Bill units/Pallet: Bill units/Layer: Layers/Pallet: Pallet height: | 3275 gr. 648 108 6 111 cm                      | 7,23 lb<br>43 5/7"                      | Weight:  Bill units/Pallet: Bill units/Layer: Layers/Pallet: Pallet height: | 3155 gr. 648 108 6 111 cm                      | 6,97 lb<br>43 5/7"                      |  |
| EAN                                          | 4 003322                                                                    | 2 1275                                  | 98                                          | 4 003322                                                                    | 2528                                           | 94                                      | 4 00332                                                                     | 2529                                           |                                         |  |

#### CARAFE 1,0L

| ITEM                        | <b>900 80 58</b> (902/58)        |             |           |  |  |  |  |  |
|-----------------------------|----------------------------------|-------------|-----------|--|--|--|--|--|
|                             | Height:                          | 260 mm      | 10 1/4"   |  |  |  |  |  |
|                             | Largest Ø:                       | 97 mm       | 3 5/6"    |  |  |  |  |  |
|                             | Capacity:                        | 1100 ml     | 38 4/5 oz |  |  |  |  |  |
|                             |                                  |             |           |  |  |  |  |  |
| PACKAGING                   | Pieces/Bill unit:                | 1           |           |  |  |  |  |  |
|                             | Bill units/MP:                   | 12          |           |  |  |  |  |  |
| BILL UNIT                   | Length:                          | _           |           |  |  |  |  |  |
| DIMENSIONS                  | Width:                           | -           | -         |  |  |  |  |  |
|                             |                                  | -           | -         |  |  |  |  |  |
|                             | Height:                          | -           | -         |  |  |  |  |  |
|                             | Weight:                          | -           | -         |  |  |  |  |  |
| MASTER PACK                 | Length:                          | 427 mm      | 16 4/5"   |  |  |  |  |  |
| DIMENSIONS                  | Width:                           | 320 mm      | 12 3/5"   |  |  |  |  |  |
|                             | Height:                          | 289 mm      | 11 3/8"   |  |  |  |  |  |
|                             | Weight:                          | 7560 gr.    | 16,69 lb  |  |  |  |  |  |
|                             | -                                |             |           |  |  |  |  |  |
| EURO PALLET<br>L 80 X W 120 | Bill units/Pallet:               | 432         |           |  |  |  |  |  |
| L 60 A W 120                | Bill units/Layer:                |             |           |  |  |  |  |  |
|                             | Layers/Pallet:<br>Pallet height: | 6<br>188 cm | 74"       |  |  |  |  |  |
|                             | i allet Helgitt.                 | 100 (111    | 74        |  |  |  |  |  |
| EAN                         |                                  |             |           |  |  |  |  |  |
|                             |                                  |             |           |  |  |  |  |  |
|                             | 4 <sup>  </sup> 00332            | 2 II 2868   | 306 II    |  |  |  |  |  |