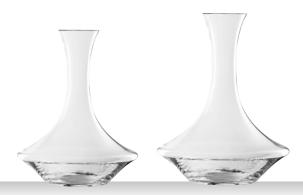

#### DECANTER 1,0L

#### DECANTER 1,5L

| ITEM                      | <b>724 02 57</b> (72 | 4/57)    |           | <b>724 00 59</b> (72 | 4/59)    |         |
|---------------------------|----------------------|----------|-----------|----------------------|----------|---------|
|                           | Height:              | 295 mm   | 11 3/5"   | Height:              | 318 mm   | 12 1/2" |
|                           | Largest Ø:           | 228 mm   | 9"        | Largest Ø:           | 245 mm   | 9 2/3"  |
|                           | Capacity:            | 1000 ml  | 35 2/7 oz | Capacity:            | 1500 ml  | 53 oz   |
|                           |                      |          |           |                      |          |         |
| PACKAGING                 | Pieces/Bill unit:    | 1        |           | Pieces/Bill unit:    | 1        |         |
|                           | Bill units/MP:       | 1        |           | Bill units/MP:       | -        |         |
| BILL UNIT                 | Length:              | 236 mm   | 9 2/7"    | Length:              | 257 mm   | 10 1/8" |
| DIMENSIONS                | Width:               | 236 mm   | 9 2/7"    | Width:               | 257 mm   | 10 1/8" |
|                           | Height:              | 312 mm   | 12 2/7"   | Height:              | 340 mm   | 13 2/5" |
|                           | Weight:              | 1227 gr. | 2,71 lb   | Weight:              | 1108 gr. | 2,45 lb |
|                           |                      |          |           |                      |          |         |
| MASTER PACK<br>DIMENSIONS | Length:              | 240 mm   | 9 4/9"    | Length:              | -        | -       |
| DIMENSIONS                | Width:               | 240 mm   | 9 4/9"    | Width:               | -        | -       |
|                           | Height:              | 320 mm   | 12 3/5"   | Height:              | -        | -       |
|                           | Weight:              | 1457 gr. | 3,22 lb   | Weight:              | -        | -       |
| EURO PALLET               | Bill units/Pallet:   | 75       |           | Bill units/Pallet:   | 60       |         |
| L 80 X W 120              | Bill units/Layer:    | 15       |           | Bill units/Layer:    | 12       |         |
|                           | Layers/Pallet:       | 5        |           | Layers/Pallet:       | 5        |         |
|                           | Pallet height:       | 175 cm   | 68 8/9"   | Pallet height:       | 185 cm   | 72 5/6" |
| EAN                       |                      |          |           |                      |          |         |
| EAIN                      | 4 003322             | 1097     | 92        | 4 003322             | 0872     | 50      |