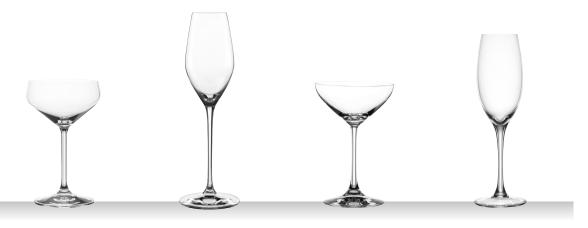

### **SPIEGELAU APERO**

|              | WHISKY TUI                       | MBLER       |         | LONGDRINK                        |            |          | SPRITZ / RED                     | ) WINE (    | GLASS     | UNIVERSAL<br>GLASS               | / WHITE     | WINE     |
|--------------|----------------------------------|-------------|---------|----------------------------------|------------|----------|----------------------------------|-------------|-----------|----------------------------------|-------------|----------|
| ITEM         | <b>426 80 10</b> (66             | 8/188)      |         | <b>426 80 09</b> (66             | 8/91)      |          | <b>426 80 39</b> (42             | 6/39)       |           | <b>426 80 32</b> (42             | 6/32)       |          |
|              | Height:                          | 97 mm       | 3 5/6"  | Height:                          | 149 mm     | 5 6/7"   | Height:                          | 240 mm      | 9 4/9"    | Height:                          | 235 mm      | 9 1/4"   |
|              | Largest Ø:                       | 86 mm       | 3 2/5"  | Largest Ø:                       | 76 mm      | 3"       | Largest Ø:                       | 99 mm       | 3 8/9"    | Largest Ø:                       | 89 mm       | 3 1/2"   |
|              | Capacity:                        | 370 ml      | 13 oz   | Capacity:                        | 395 ml     | 14 oz    | Capacity:                        | 640 ml      | 22 4/7 oz | Capacity:                        | 490 ml      | 17 2/7oz |
| PACKAGING    | Pieces/Bill unit:                | 1           |         | Pieces/Bill unit:                | 1          |          | Pieces/Bill unit:                | 1           |           | Pieces/Bill unit:                | 1           |          |
|              | Bill units/MP:                   | 12          |         | Bill units/MP:                   | 12         |          | Bill units/MP:                   | 12          |           | Bill units/MP:                   | 12          |          |
| BILL UNIT    | Length:                          | -           | -       | Length:                          | -          | -        | Length:                          | -           | -         | Length:                          | -           | -        |
| DIMENSIONS   | Width:                           | -           | -       | Width:                           | -          | -        | Width:                           | -           | -         | Width:                           | -           | -        |
|              | Height:                          | -           | -       | Height:                          | -          | -        | Height:                          | -           | -         | Height:                          | -           | -        |
|              | Weight:                          | -           | -       | Weight:                          | -          | -        | Weight:                          | -           | -         | Weight:                          | -           | -        |
| MASTER PACK  | Length:                          | 366 mm      | 14 2/5" | Length:                          | 354 mm     | 14"      | Length:                          | 447 mm      | 17 3/5"   | Length:                          | 408 mm      | 16"      |
| DIMENSIONS   | Width:                           | 272 mm      | 10 5/7" | Width:                           | 266 mm     | 10 1/2"  | Width:                           | 332 mm      | 13"       | Width:                           | 296 mm      | 11 2/3"  |
|              | Height:                          | 117 mm      | 4 3/5"  | Height:                          | 197 mm     | 7 3/4"   | Height:                          | 255 mm      | 10"       | Height:                          | 252 mm      | 10"      |
|              | Weight:                          | 3293 gr.    | 7,27 lb | Weight:                          | 4720 gr.   | 10,42 lb | Weight:                          | 2725 gr.    | 6,02 lb   | Weight:                          | 2520 gr.    | 5,56 lb  |
| EURO PALLET  | Bill units/Pallet:               | 864         |         | Bill units/Pallet:               | 432        |          | Bill units/Pallet:               | 420         |           | Bill units/Pallet:               | 504         |          |
| L 80 X W 120 | Bill units/Layer:                | 96          |         | Bill units/Layer:                | 108        |          | Bill units/Layer:                | 60          |           | Bill units/Layer:                | 72          |          |
|              | Layers/Pallet:<br>Pallet height: | 9<br>120 cm | 47 1/4" | Layers/Pallet:<br>Pallet height: | 4<br>93 cm | 36 3/5"  | Layers/Pallet:<br>Pallet height: | 7<br>194 cm | 76 3/8"   | Layers/Pallet:<br>Pallet height: | 7<br>191 cm | 75 1/5"  |
| EAN          |                                  |             |         |                                  |            |          |                                  |             |           |                                  |             |          |