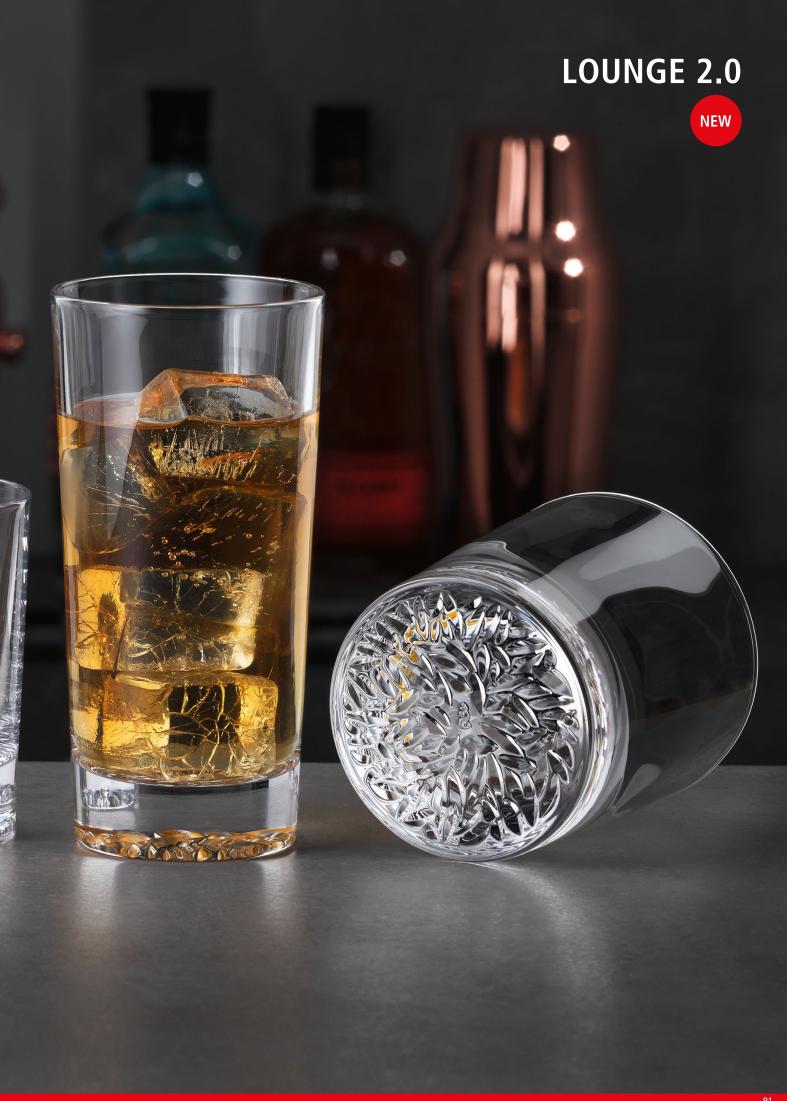

#### **GIN & TONIC GLASS**

| ITEM         | <b>439 80 39</b> (43 | 9/39)    |                     |
|--------------|----------------------|----------|---------------------|
|              | Height:              | 195 mm   | 7 2/3"              |
|              | Largest Ø:           | 106 mm   | 4 1/6"              |
|              | Capacity:            | 630 ml   | 22 2/9 oz           |
|              |                      |          |                     |
| PACKAGING    | Pieces/Bill unit:    | 1        |                     |
|              | Bill units/MP:       | 12       |                     |
| BILL UNIT    | Length:              |          |                     |
| DIMENSIONS   | Width:               | -        | -                   |
|              |                      | -        | -                   |
|              | Height:              | -        | -                   |
|              | Weight:              | -        | -                   |
| MASTER PACK  | Length:              | 448 mm   | 17 2/3"             |
| DIMENSIONS   | Width:               | 334 mm   | 13 1/7"             |
|              | Height:              | 209 mm   | 8 2/9"              |
|              | Weight:              | 2830 gr. |                     |
|              |                      | 2000 g   | 0,25 .5             |
| EURO PALLET  | Bill units/Pallet:   | 540      |                     |
| L 80 X W 120 | Bill units/Layer:    | 60       |                     |
|              | Layers/Pallet:       | 9        |                     |
|              | Pallet height:       | 203 cm   | 80"                 |
| EAN          |                      |          | 18/11               |
| <del></del>  |                      |          |                     |
|              | 4 003322             | 2690     | <b>     </b><br> 91 |
|              | - 000022             |          |                     |