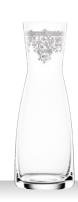

### ARABESQUE

#### TUMBLER

CARAFE 1,0L

| ITEM                        | <b>419 22 14</b> (48             | 0/01)        |           | <b>419 22 58</b> (902/58)        |             |           |  |  |  |
|-----------------------------|----------------------------------|--------------|-----------|----------------------------------|-------------|-----------|--|--|--|
|                             | Height:                          | 112 mm       | 4 2/5"    | Height:                          | 260 mm      | 10 1/4"   |  |  |  |
|                             | Largest Ø:                       | 89 mm        | 3 1/2"    | Largest Ø:                       | 97 mm       | 3 5/6"    |  |  |  |
|                             | Capacity:                        | 460 ml       | 16 2/9 oz | Capacity:                        | 1100 ml     | 38 4/5 oz |  |  |  |
|                             |                                  |              |           |                                  |             |           |  |  |  |
| PACKAGING                   | Pieces/Bill unit:                | 1            |           | Pieces/Bill unit:                | 1           |           |  |  |  |
|                             | Bill units/MP:                   | 12           |           | Bill units/MP:                   | 4           |           |  |  |  |
| BILL UNIT                   | Length:                          |              | _         | Length:                          | 108 mm      | 4 1/4"    |  |  |  |
| DIMENSIONS                  | Width:                           | _            | _         | Width:                           | 108 mm      | 4 1/4"    |  |  |  |
|                             | Height:                          |              | _         | Height:                          | 279 mm      | 11"       |  |  |  |
|                             | Weight:                          | _            | _         | Weight:                          | 640 gr.     | 1,41 lb   |  |  |  |
|                             | vveignt.                         | _            | _         | weight.                          | 040 gr.     | 1,4110    |  |  |  |
| MASTER PACK                 | Length:                          | 388 mm       | 15 2/7"   | Length:                          | 230 mm      | 9"        |  |  |  |
| DIMENSIONS                  | Width:                           | 284 mm       | 11 1/6"   | Width:                           | 230 mm      | 9"        |  |  |  |
|                             | Height:                          | 125 mm       | 5"        | Height:                          | 300 mm      | 11 4/5"   |  |  |  |
|                             | Weight:                          | 1770 gr.     | 3,91 lb   | Weight:                          | 2750 gr.    | 6,07 lb   |  |  |  |
|                             |                                  |              |           |                                  |             |           |  |  |  |
| EURO PALLET<br>L 80 X W 120 | Bill units/Pallet:               | 1440         |           | Bill units/Pallet:               | 360         |           |  |  |  |
| L 80 X W 120                | Bill units/Layer:                | 96           |           | Bill units/Layer:                | 60          |           |  |  |  |
|                             | Layers/Pallet:<br>Pallet height: | 15<br>203 cm | 80"       | Layers/Pallet:<br>Pallet height: | 6<br>195 cm | 76 7/9"   |  |  |  |
|                             | railet fleight.                  | 203 (111     | 00        | rallet fleight.                  | 193 (111    | 10 113    |  |  |  |
| EAN                         |                                  |              |           |                                  |             |           |  |  |  |
|                             |                                  |              |           |                                  |             |           |  |  |  |
|                             | 4 00332                          | 2 3018       | 399       | 4 00332                          | 3063        | 375       |  |  |  |