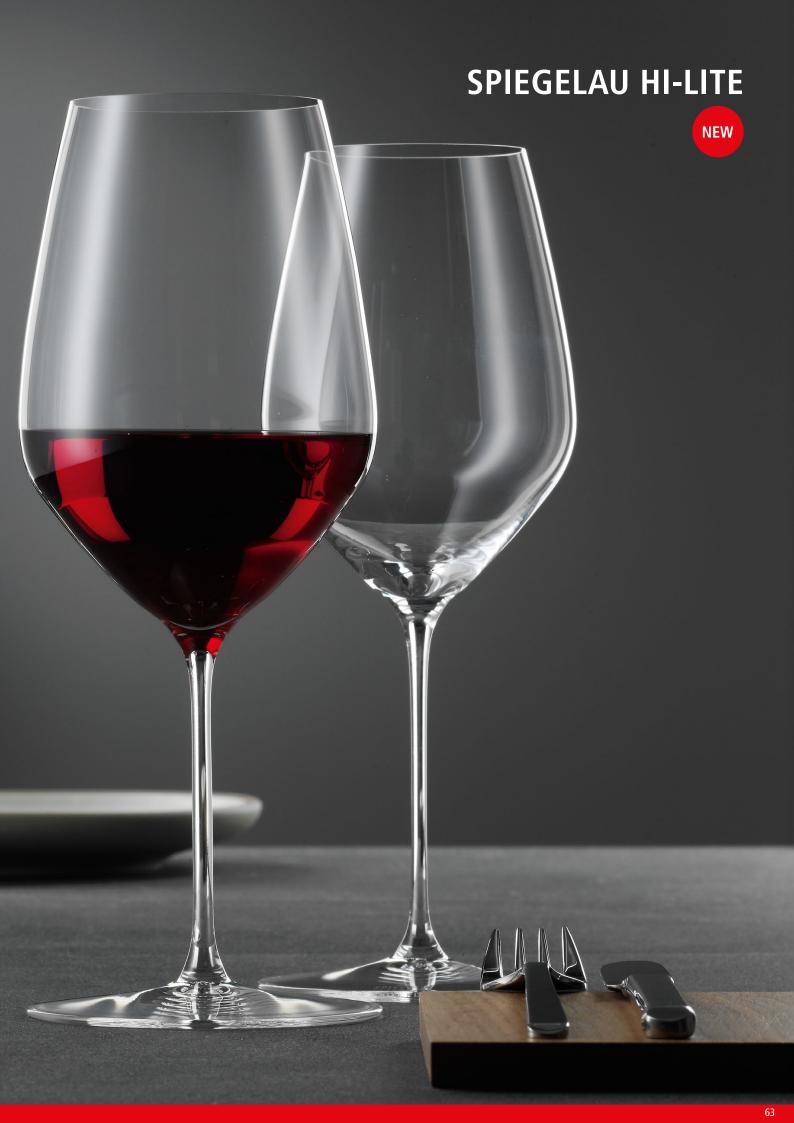

" The most versatile of all,

...in our eyes the perfect glass"

High performance at every occasion.

WHITE WINE GLASS

RED WINE / WATER GLASS

| ITEM                        | <b>440 80 00</b> (44                                      | 0/00)          |           | <b>440 80 35</b> (44                                      | 0/35)          |         | <b>440 80 01</b> (44                                      | 0/01)          |         | <b>440 80 02</b> (44                                      | 0/02)          |           |
|-----------------------------|-----------------------------------------------------------|----------------|-----------|-----------------------------------------------------------|----------------|---------|-----------------------------------------------------------|----------------|---------|-----------------------------------------------------------|----------------|-----------|
|                             | Height:                                                   | 226 mm         | 8 8/9"    | Height:                                                   | 232 mm         | 9 1/7"  | Height:                                                   | 218 mm         | 8 4/7"  | Height:                                                   | 210 mm         | 8 1/4"    |
|                             | Largest Ø:                                                | 106 mm         | 4 1/6"    | Largest Ø:                                                | 96 mm          | 3 7/9"  | Largest Ø:                                                | 89 mm          | 3 1/2"  | Largest Ø:                                                | 85 mm          | 3 1/3"    |
|                             | Capacity:                                                 | 700 ml         | 24 2/3 oz | Capacity:                                                 | 650 ml         | 23 oz   | Capacity:                                                 | 480 ml         | 17 oz   | Capacity:                                                 | 420 ml         | 14 4/5 oz |
| PACKAGING                   | Pieces/Bill unit:<br>Bill units/MP:                       | 1              |           | Pieces/Bill unit:<br>Bill units/MP:                       | 1              |         | Pieces/Bill unit:<br>Bill units/MP:                       | 1              |         | Pieces/Bill unit:<br>Bill units/MP:                       | 1              |           |
|                             | DIII UIIICS/IVII .                                        | 12             |           | DIII UIIIG/IVII .                                         | 12             |         | DIII UIIILS/IVII .                                        | 12             |         | DIII UIIICS/IVII .                                        | 12             |           |
| BILL UNIT                   | Length:                                                   | -              | -         | Length:                                                   | -              | -       | Length:                                                   | -              | -       | Length:                                                   | -              | -         |
| DIMENSIONS                  | Width:                                                    | -              | -         | Width:                                                    | -              | -       | Width:                                                    | -              | -       | Width:                                                    | -              | -         |
|                             | Height:                                                   | -              | -         | Height:                                                   | -              | -       | Height:                                                   | -              | -       | Height:                                                   | -              | -         |
|                             | Weight:                                                   | -              | -         | Weight:                                                   | -              | -       | Weight:                                                   | -              | -       | Weight:                                                   | -              | -         |
| MASTER PACK                 | Length:                                                   | 456 mm         | 18"       | Length:                                                   | 455 mm         | 18"     | Length:                                                   | 455 mm         | 18"     | Length:                                                   | 386 mm         | 15 1/5"   |
| DIMENSIONS                  | Width:                                                    | 334 mm         | 13 1/7"   | Width:                                                    | 333 mm         | 13 1/9" | Width:                                                    | 333 mm         | 13 1/9" | Width:                                                    | 283 mm         | 11 1/7"   |
|                             | Height:                                                   | 240 mm         | 9 4/9"    | Height:                                                   | 240 mm         | 9 4/9"  | Height:                                                   | 240 mm         | 9 4/9"  | Height:                                                   | 222 mm         | 8 3/4"    |
|                             | Weight:                                                   | 3305 gr.       | 7,30 lb   | Weight:                                                   | 3184 gr.       | 7,03 lb | Weight:                                                   | 2644 gr.       | 5,84 lb | Weight:                                                   | 2450 gr.       | 5,41 lb   |
| EURO PALLET<br>L 80 X W 120 | Bill units/Pallet:<br>Bill units/Layer:<br>Layers/Pallet: | 480<br>60<br>8 |           | Bill units/Pallet:<br>Bill units/Layer:<br>Layers/Pallet: | 480<br>60<br>8 |         | Bill units/Pallet:<br>Bill units/Layer:<br>Layers/Pallet: | 480<br>60<br>8 |         | Bill units/Pallet:<br>Bill units/Layer:<br>Layers/Pallet: | 768<br>96<br>8 |           |
|                             | Pallet height:                                            | 207 cm         | 81 1/2"   | Pallet height:                                            | 207 cm         | 81 1/2" | Pallet height:                                            | 207 cm         | 81 1/2" | Pallet height:                                            | 193 cm         | 76"       |
| EAN                         | 4 003322                                                  | 2520           | 330       | 4 003322                                                  | 1270           | 79      | 4 003322                                                  | 12695          | 59      | 4 003322                                                  | 1269           | <br> 73   |