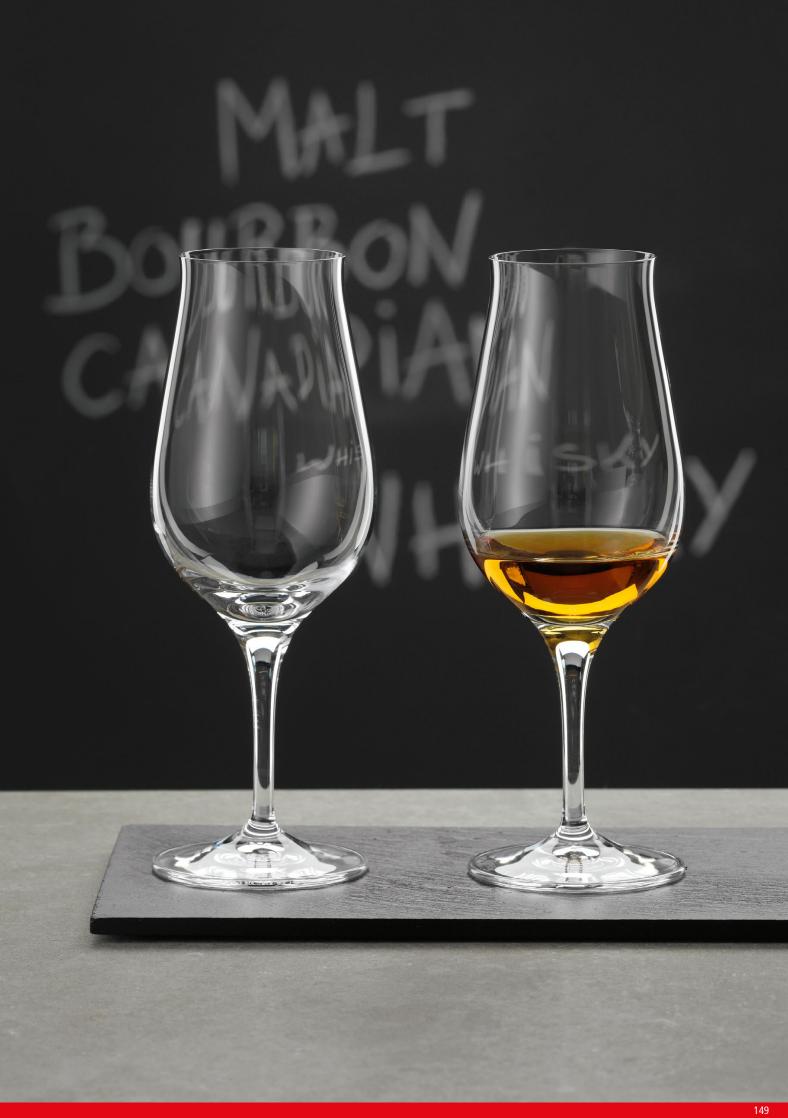

# THE ORIGINAL SPIEGELAU PERLAGE DRIVER.\*

Every Spiegelau sparkling wine/champagne glass includes a perlage driver for a sparkling drinking experience.

<sup>\*</sup> A complete overview of our champagne glasses can be found on pages 134 - 143.