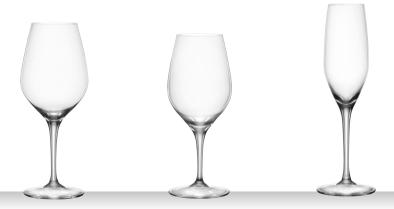

### **ALLROUND**

#### ALLROUND NO. 2

|                           | 1                                    |                 |              |
|---------------------------|--------------------------------------|-----------------|--------------|
| ITEM                      | <b>429 80 32</b> (42)                | 9/32)           |              |
|                           | Height:                              | 222 mm          | 8 3/4"       |
|                           | Largest Ø:                           | 83 mm           | 3 1/4"       |
|                           | Capacity:                            | 430 ml          | 15 1/6 oz    |
|                           |                                      |                 |              |
| PACKAGING                 | Pieces/Bill unit:                    | 1               |              |
|                           | Bill units/MP:                       | 12              |              |
|                           |                                      |                 |              |
| BILL UNIT<br>DIMENSIONS   | Length:                              | -               | -            |
| DIMENSIONS                | Width:                               | -               | -            |
|                           | Height:                              | -               | -            |
|                           | Weight:                              | -               | -            |
|                           |                                      |                 |              |
| MASTER PACK<br>DIMENSIONS | Length:                              | 392 mm          |              |
| DIMENSIONS                | Width:                               | 290 mm          | 11 3/7"      |
|                           | Height:                              | 258 mm          | 10 1/6"      |
|                           | Weight:                              | 2380 gr.        | 5,25 lb      |
| EURO PALLET               | Bill units/Pallet:                   | 672             |              |
| L 80 X W 120              | Bill units/Pallet: Bill units/Layer: |                 |              |
|                           | Layers/Pallet:                       |                 |              |
|                           | Pallet height:                       | 195 cm          | 76 7/9"      |
|                           |                                      |                 |              |
| EAN                       |                                      |                 |              |
|                           |                                      |                 |              |
|                           | 4 00332                              | 2 <b>1</b> 3019 | 29 <b>II</b> |

### **SPIEGELAU APERO**

|              | WHISKY TUI                       | MBLER       |         | LONGDRINK                        |            |          | SPRITZ / RED                     | ) WINE (    | GLASS     | UNIVERSAL<br>GLASS               | / WHITE     | WINE     |
|--------------|----------------------------------|-------------|---------|----------------------------------|------------|----------|----------------------------------|-------------|-----------|----------------------------------|-------------|----------|
| ITEM         | <b>426 80 10</b> (66             | 8/188)      |         | <b>426 80 09</b> (66             | 8/91)      |          | <b>426 80 39</b> (42             | 6/39)       |           | <b>426 80 32</b> (42             | 6/32)       |          |
|              | Height:                          | 97 mm       | 3 5/6"  | Height:                          | 149 mm     | 5 6/7"   | Height:                          | 240 mm      | 9 4/9"    | Height:                          | 235 mm      | 9 1/4"   |
|              | Largest Ø:                       | 86 mm       | 3 2/5"  | Largest Ø:                       | 76 mm      | 3"       | Largest Ø:                       | 99 mm       | 3 8/9"    | Largest Ø:                       | 89 mm       | 3 1/2"   |
|              | Capacity:                        | 370 ml      | 13 oz   | Capacity:                        | 395 ml     | 14 oz    | Capacity:                        | 640 ml      | 22 4/7 oz | Capacity:                        | 490 ml      | 17 2/7oz |
| PACKAGING    | Pieces/Bill unit:                | 1           |         | Pieces/Bill unit:                | 1          |          | Pieces/Bill unit:                | 1           |           | Pieces/Bill unit:                | 1           |          |
|              | Bill units/MP:                   | 12          |         | Bill units/MP:                   | 12         |          | Bill units/MP:                   | 12          |           | Bill units/MP:                   | 12          |          |
| BILL UNIT    | Length:                          | -           | -       | Length:                          | -          | -        | Length:                          | -           | -         | Length:                          | -           | -        |
| DIMENSIONS   | Width:                           | -           | -       | Width:                           | -          | -        | Width:                           | -           | -         | Width:                           | -           | -        |
|              | Height:                          | -           | -       | Height:                          | -          | -        | Height:                          | -           | -         | Height:                          | -           | -        |
|              | Weight:                          | -           | -       | Weight:                          | -          | -        | Weight:                          | -           | -         | Weight:                          | -           | -        |
| MASTER PACK  | Length:                          | 366 mm      | 14 2/5" | Length:                          | 354 mm     | 14"      | Length:                          | 447 mm      | 17 3/5"   | Length:                          | 408 mm      | 16"      |
| DIMENSIONS   | Width:                           | 272 mm      | 10 5/7" | Width:                           | 266 mm     | 10 1/2"  | Width:                           | 332 mm      | 13"       | Width:                           | 296 mm      | 11 2/3"  |
|              | Height:                          | 117 mm      | 4 3/5"  | Height:                          | 197 mm     | 7 3/4"   | Height:                          | 255 mm      | 10"       | Height:                          | 252 mm      | 10"      |
|              | Weight:                          | 3293 gr.    | 7,27 lb | Weight:                          | 4720 gr.   | 10,42 lb | Weight:                          | 2725 gr.    | 6,02 lb   | Weight:                          | 2520 gr.    | 5,56 lb  |
| EURO PALLET  | Bill units/Pallet:               | 864         |         | Bill units/Pallet:               | 432        |          | Bill units/Pallet:               | 420         |           | Bill units/Pallet:               | 504         |          |
| L 80 X W 120 | Bill units/Layer:                | 96          |         | Bill units/Layer:                | 108        |          | Bill units/Layer:                | 60          |           | Bill units/Layer:                | 72          |          |
|              | Layers/Pallet:<br>Pallet height: | 9<br>120 cm | 47 1/4" | Layers/Pallet:<br>Pallet height: | 4<br>93 cm | 36 3/5"  | Layers/Pallet:<br>Pallet height: | 7<br>194 cm | 76 3/8"   | Layers/Pallet:<br>Pallet height: | 7<br>191 cm | 75 1/5"  |
| EAN          |                                  |             |         |                                  |            |          |                                  |             |           |                                  |             |          |