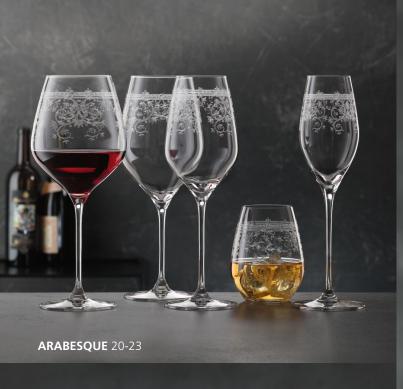

### ARABESQUE

### **ARABESQUE**

|                         | BURGUNDY             | GLASS    |           | BORDEAUX             | GLASS    |           | WHITE WINE           | GLASS    |           | CHAMPAGN             | IE GLASS |           |
|-------------------------|----------------------|----------|-----------|----------------------|----------|-----------|----------------------|----------|-----------|----------------------|----------|-----------|
|                         |                      |          |           |                      |          |           |                      |          |           |                      |          |           |
| ITEM                    | <b>419 22 00</b> (41 | 9/00)    |           | <b>419 22 35</b> (41 | 9/35)    |           | <b>419 22 02</b> (41 | 9/02)    |           | <b>419 22 29</b> (41 | 9/29)    |           |
|                         | Height:              | 265 mm   | 10 3/7"   |
|                         | Largest Ø:           | 112 mm   | 4 2/5"    | Largest Ø:           | 104 mm   | 4"        | Largest Ø:           | 86 mm    | 3 2/5"    | Largest Ø:           | 70 mm    | 2 3/4"    |
|                         | Capacity:            | 840 ml   | 29 5/8 oz | Capacity:            | 810 ml   | 28 4/7 oz | Capacity:            | 500 ml   | 17 2/3 oz | Capacity:            | 300 ml   | 10 4/7 oz |
|                         |                      |          |           |                      |          |           |                      |          |           | Base Plate:          | 86 mm    | 3 2/5"    |
| PACKAGING               | Pieces/Bill unit:    | 1        |           |
|                         | Bill units/MP:       | 12       |           | Bill units/MP:       | 12       |           | Bill units/MP:       | 12       |           | Bill units/MP:       | 12       |           |
|                         |                      |          |           |                      |          |           |                      |          |           |                      |          |           |
| BILL UNIT<br>DIMENSIONS | Length:              | -        | -         |
| DIMENSIONS              | Width:               | -        | -         |
|                         | Height:              | -        | -         |
|                         | Weight:              | -        | -         |
| MASTER PACK             | Length:              | 480 mm   | 18 8/9"   | Length:              | 480 mm   | 18 8/9"   | Length:              | 376 mm   | 14 4/5"   | Length:              | 376 mm   | 14 4/5"   |
| DIMENSIONS              | Width:               | 361 mm   | 14 1/5"   | Width:               | 361 mm   | 14 1/5"   | Width:               | 283 mm   | 11 1/7"   | Width:               | 283 mm   | 11 1/7"   |
|                         | Height:              | 296 mm   | 11 2/3"   |
|                         | Weight:              | 2880 gr. | 6,36 lb   | Weight:              | 2880 gr. | 6,36 lb   | Weight:              | 2495 gr. | 5,51 lb   | Weight:              | 2135 gr. | 4,71lb    |
| EURO PALLET             | Bill units/Pallet:   | 288      |           | Bill units/Pallet:   | 288      |           | Bill units/Pallet:   | 576      |           | Bill units/Pallet:   | 576      |           |
| L 80 X W 120            | Bill units/Layer:    | 48       |           | Bill units/Layer:    | 48       |           | Bill units/Layer:    | 96       |           | Bill units/Layer:    | 96       |           |
|                         | Layers/Pallet:       | 6        |           | Layers/Pallet:       | 6        |           | Layers/Pallet:       | 6        |           | Layers/Pallet:       | 6        |           |
|                         | Pallet height:       | 192 cm   | 75 3/5"   | Pallet height:       | 192 cm   | 75 3/5"   | Pallet height:       | 192 cm   | 75 3/5"   | Pallet height:       | 192 cm   | 75 3/5"   |
| EAN                     |                      |          |           |                      |          |           |                      |          |           |                      |          |           |
| EAN                     |                      |          |           |                      |          |           |                      |          |           |                      |          |           |