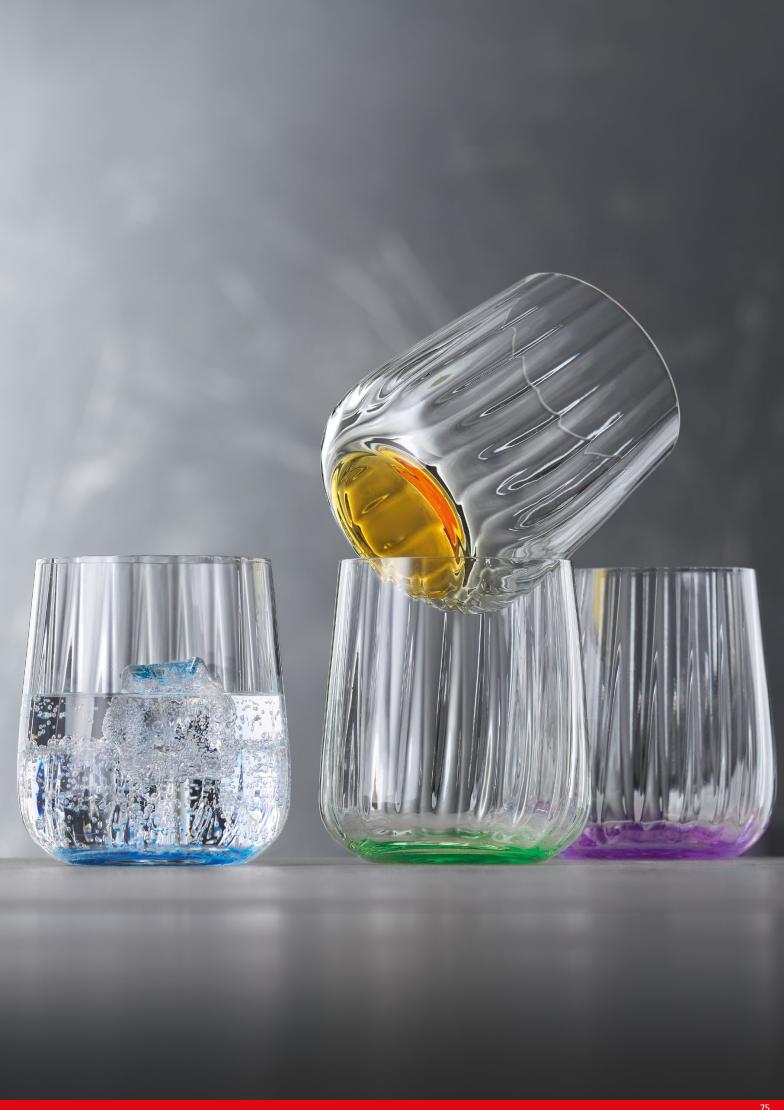

### **FESTIVAL**

|                         | BORDEAUX             | GLASS    |           | WHITE WINE           | GLASS    |           | WHITE WINE<br>TASTING GL |          |         | RED WINE /            | WATER (  | GLASS     |
|-------------------------|----------------------|----------|-----------|----------------------|----------|-----------|--------------------------|----------|---------|-----------------------|----------|-----------|
| ITEM                    | <b>402 80 35</b> (40 | 2/35)    |           | <b>402 80 32</b> (40 | 2/32)    |           | <b>402 80 31</b> (40     | 2/31)    |         | <b>402 80 01</b> (40. | 2/01)    |           |
|                         | Height:              | 214 mm   | 8 3/7"    | Height:              | 203 mm   | 8"        | Height:                  | 193 mm   | 7 3/5"  | Height:               | 198 mm   | 7 4/5"    |
|                         | Largest Ø:           | 88 mm    | 3 1/2"    | Largest Ø:           | 81 mm    | 3 1/5"    | Largest Ø:               | 74 mm    | 3"      | Largest Ø:            | 88 mm    | 3 1/2"    |
|                         | Capacity:            | 500 ml   | 17 2/3 oz | Capacity:            | 380 ml   | 13 2/5 oz | Capacity:                | 285 ml   | 10 oz   | Capacity:             | 400 ml   | 14 1/9 oz |
| PACKAGING               | Pieces/Bill unit:    | 1        |           | Pieces/Bill unit:    | 1        |           | Pieces/Bill unit:        | 1        |         | Pieces/Bill unit:     | 1        |           |
|                         | Bill units/MP:       | 12       |           | Bill units/MP:       | 12       |           | Bill units/MP:           | 12       |         | Bill units/MP:        | 12       |           |
| DILLUMIT                | Lawath               |          |           | L a sa and b s       |          |           | Lan adha                 |          |         | Lawatha               |          |           |
| BILL UNIT<br>DIMENSIONS | Length:<br>Width:    | -        | -         | Length:<br>Width:    | -        | -         | Length:<br>Width:        | -        | -       | Length:<br>Width:     | -        | -         |
|                         | Height:              | -        | -         | Height:              | -        | -         |                          | -        | -       | Width:<br>Height:     | -        | -         |
|                         | Weight:              | -        | -         | Weight:              | -        | -         | Height:                  | -        | -       | Weight:               | -        | -         |
|                         | vveignt:             | -        | -         | vveignt:             | -        | -         | Weight:                  | -        | -       | weight:               | -        | -         |
| MASTER PACK             | Length:              | 384 mm   | 15 1/8"   | Length:              | 384 mm   | 15 1/8"   | Length:                  | 329 mm   | 13"     | Length:               | 384 mm   | 15 1/8"   |
| DIMENSIONS              | Width:               | 281 mm   | 11"       | Width:               | 281 mm   | 11"       | Width:                   | 237 mm   | 9 1/3"  | Width:                | 281 mm   | 11"       |
|                         | Height:              | 222 mm   | 8 3/4"    | Height:              | 222 mm   | 8 3/4"    | Height:                  | 217 mm   | 8 1/2"  | Height:               | 222 mm   | 8 3/4"    |
|                         | Weight:              | 2858 gr. | 6,31 lb   | Weight:              | 2450 gr. | 5,41 lb   | Weight:                  | 2319 gr. | 5,12 lb | Weight:               | 2690 gr. | 5,94 lb   |
| EURO PALLET             | Bill units/Pallet:   | 768      |           | Bill units/Pallet:   | 768      |           | Bill units/Pallet:       | 1080     |         | Bill units/Pallet:    | 768      |           |
| L 80 X W 120            | Bill units/Layer:    |          |           | Bill units/Layer:    | 96       |           | Bill units/Layer:        | 120      |         | Bill units/Layer:     | 96       |           |
|                         | Layers/Pallet:       | 8        | 76"       | Layers/Pallet:       | 8        | 76"       | Layers/Pallet:           | 9        | 01.0/0" | Layers/Pallet:        | 8        | 76"       |
|                         | Pallet height:       | 193 cm   | 76"       | Pallet height:       | 193 cm   | 76"       | Pallet height:           | 208 cm   | 81 8/9" | Pallet height:        | 193 cm   | 76"       |
| EAN                     | 4 00332              | 1274     | 51        | 4 003322             | 2514     | 39        | 4 003322                 | 1274;    | 37      | 4 003322              | 1273     | 352       |