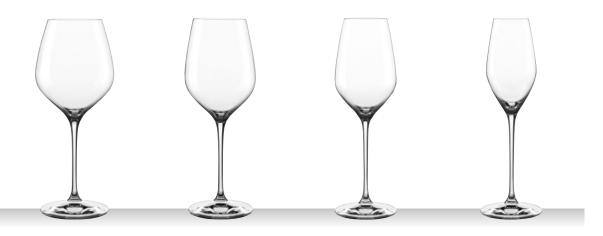

### **ALLROUND**

#### ALLROUND NO. 2

|                           | 1                                    |                 |              |
|---------------------------|--------------------------------------|-----------------|--------------|
| ITEM                      | <b>429 80 32</b> (42)                | 9/32)           |              |
|                           | Height:                              | 222 mm          | 8 3/4"       |
|                           | Largest Ø:                           | 83 mm           | 3 1/4"       |
|                           | Capacity:                            | 430 ml          | 15 1/6 oz    |
|                           |                                      |                 |              |
| PACKAGING                 | Pieces/Bill unit:                    | 1               |              |
|                           | Bill units/MP:                       | 12              |              |
|                           |                                      |                 |              |
| BILL UNIT<br>DIMENSIONS   | Length:                              | -               | -            |
| DIMENSIONS                | Width:                               | -               | -            |
|                           | Height:                              | -               | -            |
|                           | Weight:                              | -               | -            |
|                           |                                      |                 |              |
| MASTER PACK<br>DIMENSIONS | Length:                              | 392 mm          |              |
| DIMENSIONS                | Width:                               | 290 mm          | 11 3/7"      |
|                           | Height:                              | 258 mm          | 10 1/6"      |
|                           | Weight:                              | 2380 gr.        | 5,25 lb      |
| EURO PALLET               | Bill units/Pallet:                   | 672             |              |
| L 80 X W 120              | Bill units/Pallet: Bill units/Layer: |                 |              |
|                           | Layers/Pallet:                       |                 |              |
|                           | Pallet height:                       | 195 cm          | 76 7/9"      |
|                           |                                      |                 |              |
| EAN                       |                                      |                 |              |
|                           |                                      |                 |              |
|                           | 4 00332                              | 2 <b>1</b> 3019 | 29 <b>II</b> |