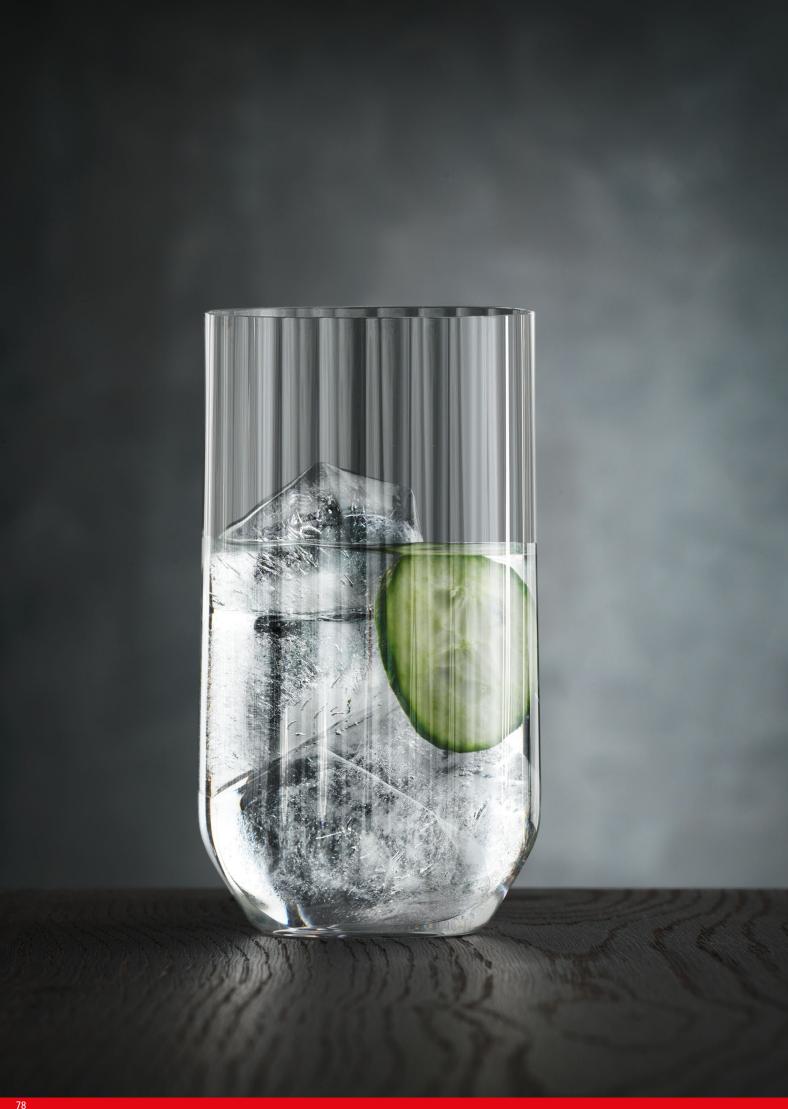

### **CLASSIC BAR**

### designed by ernesto **LECHTHALER**

TUMBLER SHOT

| ITEM                      | 900 80 15 (90      | 0/15)     |                  | <b>900 80 20</b> (90 | 0/20)     |               |
|---------------------------|--------------------|-----------|------------------|----------------------|-----------|---------------|
|                           | Height:            | 94 mm     | 3 5/7"           | Height:              | 83 mm     | 3 1/4"        |
|                           | Largest Ø:         | 80 mm     | 3 1/7"           | Largest Ø:           | 42 mm     | 1 2/3"        |
|                           | Capacity:          | 280 ml    | 9 7/8 oz         | Capacity:            | 55 ml     | 2 oz          |
|                           |                    |           |                  |                      |           |               |
| PACKAGING                 | Pieces/Bill unit:  | 1         |                  | Pieces/Bill unit:    | 1         |               |
|                           | Bill units/MP:     | 12        |                  | Bill units/MP:       | 12        |               |
|                           |                    |           |                  |                      |           |               |
| BILL UNIT<br>DIMENSIONS   | Length:            | -         | -                | Length:              | -         | -             |
| DIMENSIONS                | Width:             | -         | -                | Width:               | -         | -             |
|                           | Height:            | -         | -                | Height:              | -         | -             |
|                           | Weight:            | -         | -                | Weight:              | -         | -             |
|                           |                    |           |                  |                      |           | "             |
| MASTER PACK<br>DIMENSIONS | Length:            | 371 mm    | 14 3/5"          | Length:              | 207 mm    | 8 1/7"        |
| 22.13.10.10               | Width:             | 272 mm    | 10 5/7"          | Width:               | 153 mm    | 6"            |
|                           | Height:            | 108 mm    | 4 1/4"           | Height:              | 103 mm    | 4"            |
|                           | Weight:            | 3745 gr.  | 8,27 lb          | Weight:              | 1194 gr.  | 2,64 lb       |
| EURO PALLET               | Bill units/Pallet: | 864       |                  | Bill units/Pallet:   | 5616      |               |
| L 80 X W 120              | Bill units/Layer:  | 96        |                  | Bill units/Layer:    | 312       |               |
|                           | Layers/Pallet:     | 9         |                  | Layers/Pallet:       | 18        |               |
|                           | Pallet height:     | 113 cm    | 44 1/2"          | Pallet height:       | 200 cm    | 78 3/4"       |
| EAN                       |                    |           |                  | <br>                 |           |               |
| LAIN                      |                    |           |                  |                      |           |               |
|                           |                    |           | [ <b>[ ] [ ]</b> |                      |           | Ĭ <b>IJ</b> Ĭ |
|                           | 4" 00332.          | 2 " 2529. | 31 "             | 4" 00332             | 2 " 2529; | . cc          |

#### CARAFE 1,0L

| ITEM                        | <b>900 80 58</b> (902/58)        |             |           |  |  |  |  |  |
|-----------------------------|----------------------------------|-------------|-----------|--|--|--|--|--|
|                             | Height:                          | 260 mm      | 10 1/4"   |  |  |  |  |  |
|                             | Largest Ø:                       | 97 mm       | 3 5/6"    |  |  |  |  |  |
|                             | Capacity:                        | 1100 ml     | 38 4/5 oz |  |  |  |  |  |
|                             |                                  |             |           |  |  |  |  |  |
| PACKAGING                   | Pieces/Bill unit:                | 1           |           |  |  |  |  |  |
|                             | Bill units/MP:                   | 12          |           |  |  |  |  |  |
| BILL UNIT                   | Length:                          | _           |           |  |  |  |  |  |
| DIMENSIONS                  | Width:                           | -           | -         |  |  |  |  |  |
|                             |                                  | -           | -         |  |  |  |  |  |
|                             | Height:                          | -           | -         |  |  |  |  |  |
|                             | Weight:                          | -           | -         |  |  |  |  |  |
| MASTER PACK                 | Length:                          | 427 mm      | 16 4/5"   |  |  |  |  |  |
| DIMENSIONS                  | Width:                           | 320 mm      | 12 3/5"   |  |  |  |  |  |
|                             | Height:                          | 289 mm      | 11 3/8"   |  |  |  |  |  |
|                             | Weight:                          | 7560 gr.    | 16,69 lb  |  |  |  |  |  |
|                             | -                                |             |           |  |  |  |  |  |
| EURO PALLET<br>L 80 X W 120 | Bill units/Pallet:               | 432         |           |  |  |  |  |  |
| L 60 A W 120                | Bill units/Layer:                |             |           |  |  |  |  |  |
|                             | Layers/Pallet:<br>Pallet height: | 6<br>188 cm | 74"       |  |  |  |  |  |
|                             | i allet Helgitt.                 | 100 (111    | 74        |  |  |  |  |  |
| EAN                         |                                  |             |           |  |  |  |  |  |
|                             |                                  |             |           |  |  |  |  |  |
|                             | 4 <sup>  </sup> 00332            | 2 II 2868   | 306 II    |  |  |  |  |  |