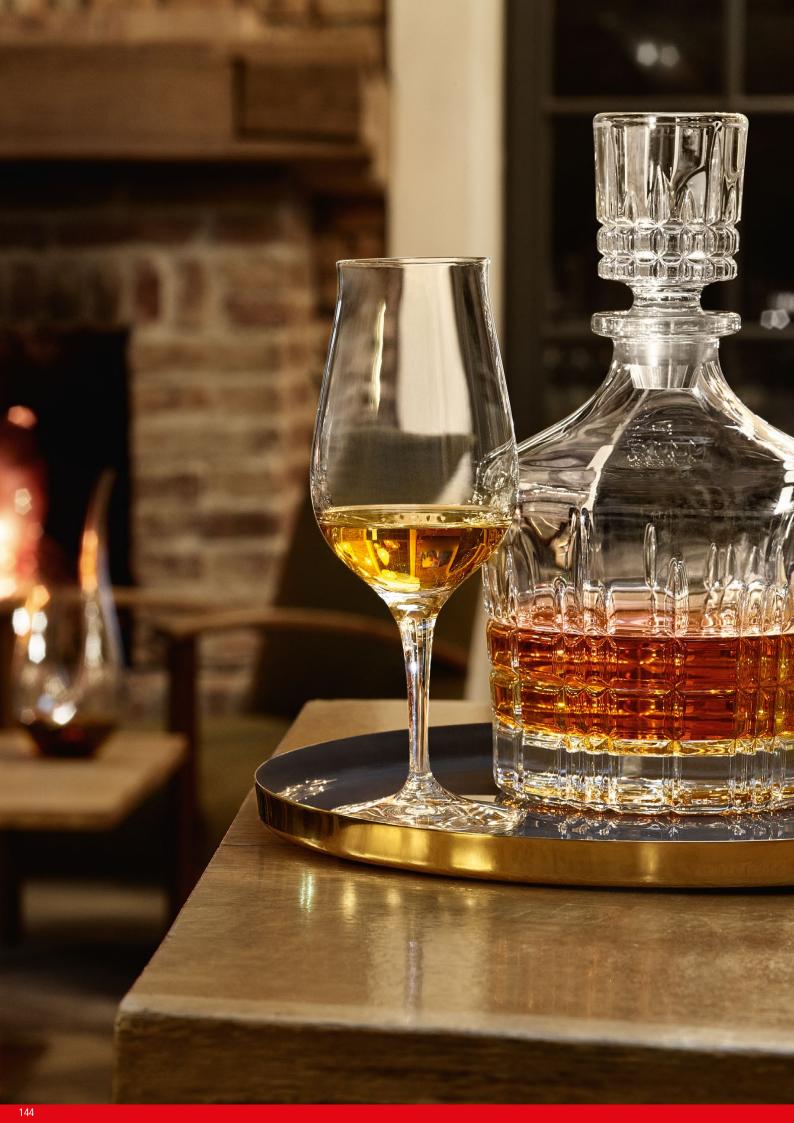

# THE ORIGINAL SPIEGELAU PERLAGE DRIVER.\*

Every Spiegelau sparkling wine/champagne glass includes a perlage driver for a sparkling drinking experience.

<sup>\*</sup> A complete overview of our champagne glasses can be found on pages 134 - 143.