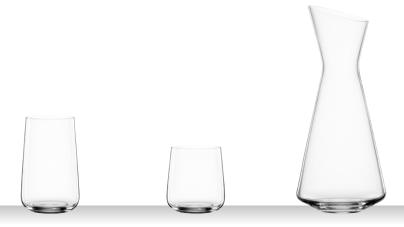

### **ARABESQUE**

#### TUMBLER

CARAFE 1,0L

| ITEM                        | <b>419 22 14</b> (48             | 0/01)        |           | <b>419 22 58</b> (902/58)        |             |           |  |  |  |
|-----------------------------|----------------------------------|--------------|-----------|----------------------------------|-------------|-----------|--|--|--|
|                             | Height:                          | 112 mm       | 4 2/5"    | Height:                          | 260 mm      | 10 1/4"   |  |  |  |
|                             | Largest Ø:                       | 89 mm        | 3 1/2"    | Largest Ø:                       | 97 mm       | 3 5/6"    |  |  |  |
|                             | Capacity:                        | 460 ml       | 16 2/9 oz | Capacity:                        | 1100 ml     | 38 4/5 oz |  |  |  |
|                             |                                  |              |           |                                  |             |           |  |  |  |
| PACKAGING                   | Pieces/Bill unit:                | 1            |           | Pieces/Bill unit:                | 1           |           |  |  |  |
|                             | Bill units/MP:                   | 12           |           | Bill units/MP:                   | 4           |           |  |  |  |
| BILL UNIT                   | Length:                          |              | _         | Length:                          | 108 mm      | 4 1/4"    |  |  |  |
| DIMENSIONS                  | Width:                           | _            | _         | Width:                           | 108 mm      | 4 1/4"    |  |  |  |
|                             | Height:                          |              | _         | Height:                          | 279 mm      | 11"       |  |  |  |
|                             | Weight:                          | _            | _         | Weight:                          | 640 gr.     | 1,41 lb   |  |  |  |
|                             | vveignt.                         | _            | _         | weight.                          | 040 gr.     | 1,4110    |  |  |  |
| MASTER PACK                 | Length:                          | 388 mm       | 15 2/7"   | Length:                          | 230 mm      | 9"        |  |  |  |
| DIMENSIONS                  | Width:                           | 284 mm       | 11 1/6"   | Width:                           | 230 mm      | 9"        |  |  |  |
|                             | Height:                          | 125 mm       | 5"        | Height:                          | 300 mm      | 11 4/5"   |  |  |  |
|                             | Weight:                          | 1770 gr.     | 3,91 lb   | Weight:                          | 2750 gr.    | 6,07 lb   |  |  |  |
|                             |                                  |              |           |                                  |             |           |  |  |  |
| EURO PALLET<br>L 80 X W 120 | Bill units/Pallet:               | 1440         |           | Bill units/Pallet:               | 360         |           |  |  |  |
| L 80 X W 120                | Bill units/Layer:                | 96           |           | Bill units/Layer:                | 60          |           |  |  |  |
|                             | Layers/Pallet:<br>Pallet height: | 15<br>203 cm | 80"       | Layers/Pallet:<br>Pallet height: | 6<br>195 cm | 76 7/9"   |  |  |  |
|                             | railet fleight.                  | 203 (111     | 00        | rallet fleight.                  | 193 (111    | 10 113    |  |  |  |
| EAN                         |                                  |              |           |                                  |             |           |  |  |  |
|                             |                                  |              |           |                                  |             |           |  |  |  |
|                             | 4 00332                          | 2 3018       | 399       | 4 00332                          | 3063        | 375       |  |  |  |