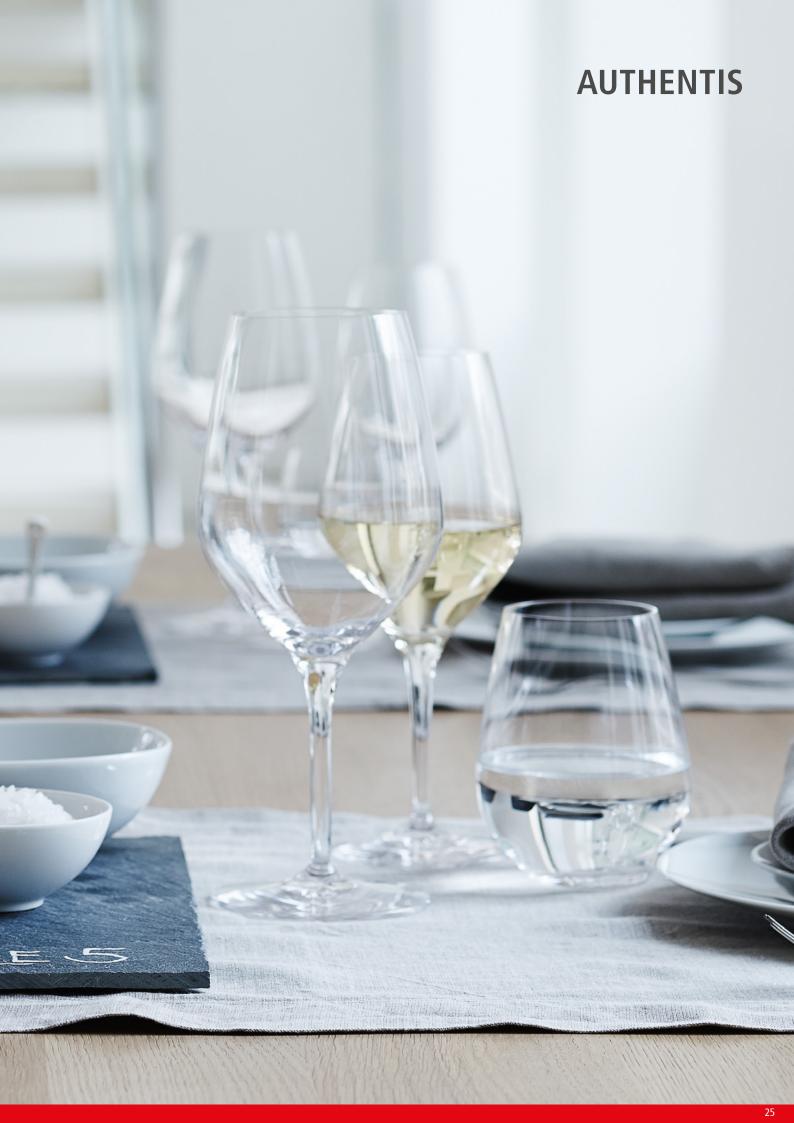

#### ALLROUND NO. 2

|                           | 1                                    |                 |              |
|---------------------------|--------------------------------------|-----------------|--------------|
| ITEM                      | <b>429 80 32</b> (42)                | 9/32)           |              |
|                           | Height:                              | 222 mm          | 8 3/4"       |
|                           | Largest Ø:                           | 83 mm           | 3 1/4"       |
|                           | Capacity:                            | 430 ml          | 15 1/6 oz    |
|                           |                                      |                 |              |
| PACKAGING                 | Pieces/Bill unit:                    | 1               |              |
|                           | Bill units/MP:                       | 12              |              |
|                           |                                      |                 |              |
| BILL UNIT<br>DIMENSIONS   | Length:                              | -               | -            |
| DIMENSIONS                | Width:                               | -               | -            |
|                           | Height:                              | -               | -            |
|                           | Weight:                              | -               | -            |
|                           |                                      |                 |              |
| MASTER PACK<br>DIMENSIONS | Length:                              | 392 mm          |              |
| DIMENSIONS                | Width:                               | 290 mm          | 11 3/7"      |
|                           | Height:                              | 258 mm          | 10 1/6"      |
|                           | Weight:                              | 2380 gr.        | 5,25 lb      |
| EURO PALLET               | Bill units/Pallet:                   | 672             |              |
| L 80 X W 120              | Bill units/Pallet: Bill units/Layer: |                 |              |
|                           | Layers/Pallet:                       |                 |              |
|                           | Pallet height:                       | 195 cm          | 76 7/9"      |
|                           |                                      |                 |              |
| EAN                       |                                      |                 |              |
|                           |                                      |                 |              |
|                           | 4 00332                              | 2 <b>1</b> 3019 | 29 <b>II</b> |