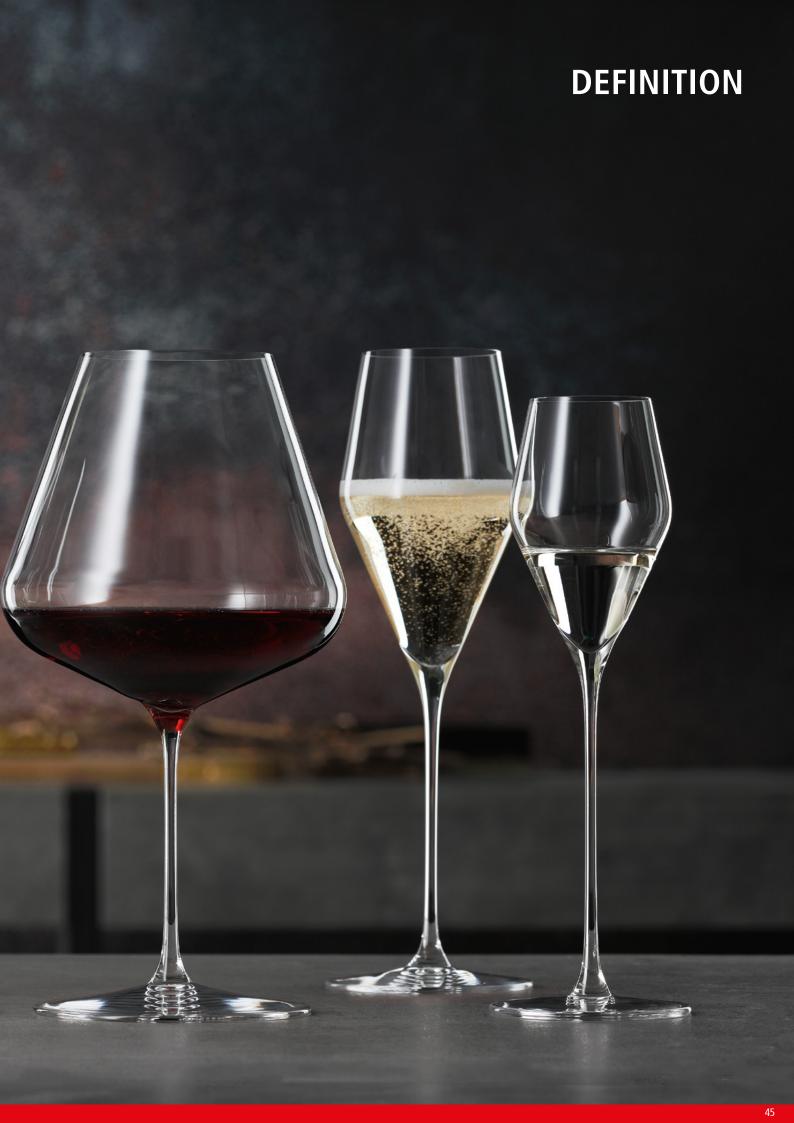

### THE CLASS OF GLASS

Glass is a fascinating material. Not only does it fulfil a practical purpose but there are so many other ways in which glass enriches our life. It is brilliant, it reflects and refracts light and has a satisfying sound when glasses are clinked.

Still further, specific glass shapes and a high quality glass surface, through the use of pure raw materials, enhance the aromas and taste of beverages.

### HOW TO DISTINGUISH THE CLASS OF GLASS

# THE ORIGINAL SPIEGELAU PERLAGE DRIVER.\*

Every Spiegelau sparkling wine/champagne glass includes a perlage driver for a sparkling drinking experience.

<sup>\*</sup> A complete overview of our champagne glasses can be found on pages 134 - 143.