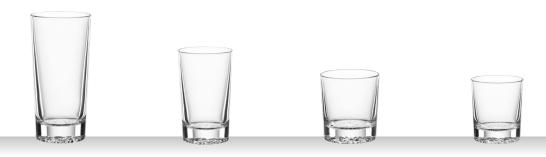

ayers/Pallet:       | 15       |           | Layers/Pallet:            | 12       |           |  |  |  |
|                         | Pallet height:       | 177 cm   | 69 2/3"   | Pallet height:            | 202 cm   | 79 1/2"   |  |  |  |
| EAN                     |                      |          |           | 11 211 22121              |          |           |  |  |  |
| LAN                     |                      |          |           |                           |          |           |  |  |  |
|                         | 4 00332              |          | 276       |                           |          |           |  |  |  |
|                         | 4 00332              | 22 312   | 3/0       | 4 1 00332                 | .2 3123  | 503       |  |  |  |





### **LOUNGE 2.0**



|              | LONGDRINK             | LONGDRINK |           | SOFTDRINK             |          |          | WHISKY TU            | <b>MBLER</b> |           | SOF                   |          |          |
|--------------|-----------------------|-----------|-----------|-----------------------|----------|----------|----------------------|--------------|-----------|-----------------------|----------|----------|
|              |                       |           |           |                       |          |          |                      |              |           |                       |          |          |
| ITEM         | <b>271 80 12</b> (66) | 2/91)     |           | <b>271 80 14</b> (66) | 2/14)    |          | <b>271 80 16</b> (66 | 2/188)       |           | <b>271 80 15</b>