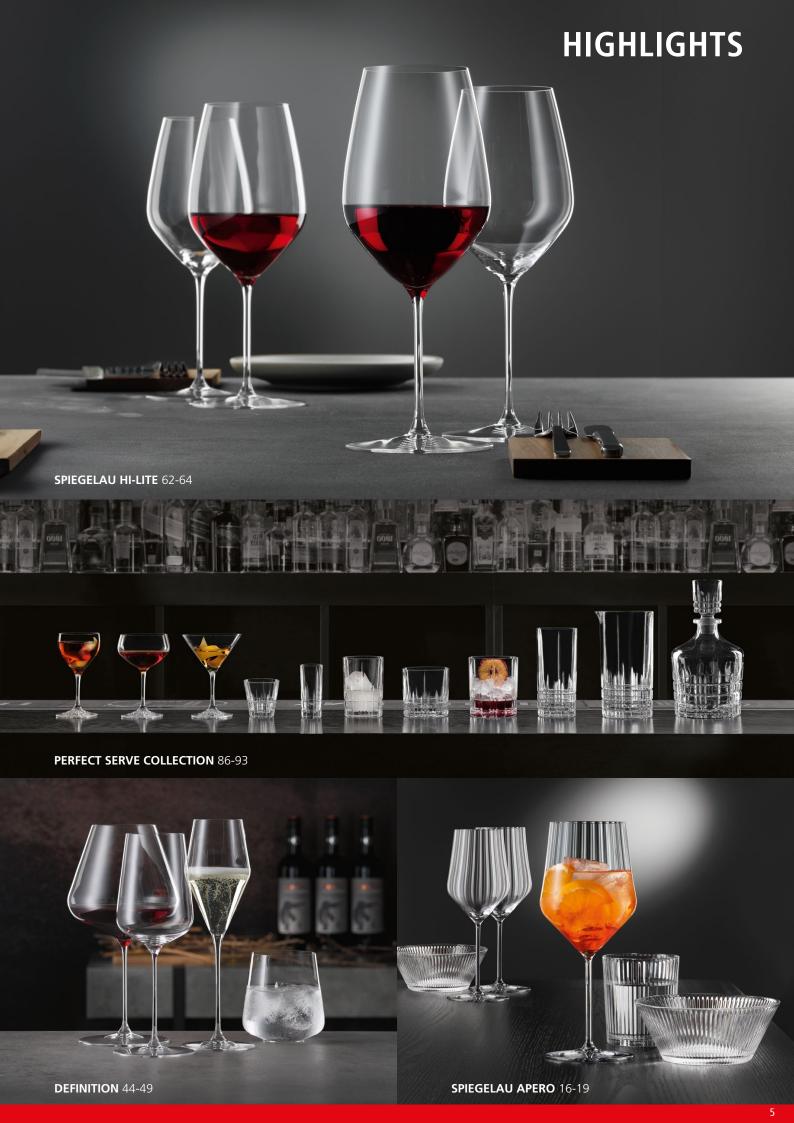

### **ALLROUND**

#### ALLROUND NO. 2

|                           | 1                                    |                 |              |
|---------------------------|--------------------------------------|-----------------|--------------|
| ITEM                      | <b>429 80 32</b> (42)                | 9/32)           |              |
|                           | Height:                              | 222 mm          | 8 3/4"       |
|                           | Largest Ø:                           | 83 mm           | 3 1/4"       |
|                           | Capacity:                            | 430 ml          | 15 1/6 oz    |
|                           |                                      |                 |              |
| PACKAGING                 | Pieces/Bill unit:                    | 1               |              |
|                           | Bill units/MP:                       | 12              |              |
|                           |                                      |                 |              |
| BILL UNIT<br>DIMENSIONS   | Length:                              | -               | -            |
| DIMENSIONS                | Width:                               | -               | -            |
|                           | Height:                              | -               | -            |
|                           | Weight:                              | -               | -            |
|                           |                                      |                 |              |
| MASTER PACK<br>DIMENSIONS | Length:                              | 392 mm          |              |
| DIMENSIONS                | Width:                               | 290 mm          | 11 3/7"      |
|                           | Height:                              | 258 mm          | 10 1/6"      |
|                           | Weight:                              | 2380 gr.        | 5,25 lb      |
| EURO PALLET               | Bill units/Pallet:                   | 672             |              |
| L 80 X W 120              | Bill units/Pallet: Bill units/Layer: |                 |              |
|                           | Layers/Pallet:                       |                 |              |
|                           | Pallet height:                       | 195 cm          | 76 7/9"      |
|                           |                                      |                 |              |
| EAN                       |                                      |                 |              |
|                           |                                      |                 |              |
|                           | 4 00332                              | 2 <b>1</b> 3019 | 29 <b>II</b> |

### **SPIEGELAU APERO**

|              | WHISKY TUI                       | MBLER       |         | LONGDRINK                        |            |          | SPRITZ / RED                     | ) WINE (    | GLASS     | UNIVERSAL<br>GLASS               | / WHITE     | WINE     |
|--------------|----------------------------------|-------------|---------|----------------------------------|------------|----------|----------------------------------|-------------|-----------|----------------------------------|-------------|----------|
| ITEM         | <b>426 80 10</b> (66             | 8/188)      |         | <b>426 80 09</b> (66             | 8/91)      |          | <b>426 80 39</b> (42             | 6/39)       |           | <b>426 80 32</b> (42             | 6/32)       |          |
|              | Height:                          | 97 mm       | 3 5/6"  | Height:                          | 149 mm     | 5 6/7"   | Height:                          | 240 mm      | 9 4/9"    | Height:                          | 235 mm      | 9 1/4"   |
|              | Largest Ø:                       | 86 mm       | 3 2/5"  | Largest Ø:                       | 76 mm      | 3"       | Largest Ø:                       | 99 mm       | 3 8/9"    | Largest Ø:                       | 89 mm       | 3 1/2"   |
|              | Capacity:                        | 370 ml      | 13 oz   | Capacity:                        | 395 ml     | 14 oz    | Capacity:                        | 640 ml      | 22 4/7 oz | Capacity:                        | 490 ml      | 17 2/7oz |
| PACKAGING    | Pieces/Bill unit:                | 1           |         | Pieces/Bill unit:                | 1          |          | Pieces/Bill unit:                | 1           |           | Pieces/Bill unit:                | 1           |          |
|              | Bill units/MP:                   | 12          |         | Bill units/MP:                   | 12         |          | Bill units/MP:                   | 12          |           | Bill units/MP:                   | 12          |          |
| BILL UNIT    | Length:                          | -           | -       | Length:                          | -          | -        | Length:                          | -           | -         | Length:                          | -           | -        |
| DIMENSIONS   | Width:                           | -           | -       | Width:                           | -          | -        | Width:                           | -           | -         | Width:                           | -           | -        |
|              | Height:                          | -           | -       | Height:                          | -          | -        | Height:                          | -           | -         | Height:                          | -           | -        |
|              | Weight:                          | -           | -       | Weight:                          | -          | -        | Weight:                          | -           | -         | Weight:                          | -           | -        |
| MASTER PACK  | Length:                          | 366 mm      | 14 2/5" | Length:                          | 354 mm     | 14"      | Length:                          | 447 mm      | 17 3/5"   | Length:                          | 408 mm      | 16"      |
| DIMENSIONS   | Width:                           | 272 mm      | 10 5/7" | Width:                           | 266 mm     | 10 1/2"  | Width:                           | 332 mm      | 13"       | Width:                           | 296 mm      | 11 2/3"  |
|              | Height:                          | 117 mm      | 4 3/5"  | Height:                          | 197 mm     | 7 3/4"   | Height:                          | 255 mm      | 10"       | Height:                          | 252 mm      | 10"      |
|              | Weight:                          | 3293 gr.    | 7,27 lb | Weight:                          | 4720 gr.   | 10,42 lb | Weight:                          | 2725 gr.    | 6,02 lb   | Weight:                          | 2520 gr.    | 5,56 lb  |
| EURO PALLET  | Bill units/Pallet:               | 864         |         | Bill units/Pallet:               | 432        |          | Bill units/Pallet:               | 420         |           | Bill units/Pallet:               | 504         |          |
| L 80 X W 120 | Bill units/Layer:                | 96          |         | Bill units/Layer:                | 108        |          | Bill units/Layer:                | 60          |           | Bill units/Layer:                | 72          |          |
|              | Layers/Pallet:<br>Pallet height: | 9<br>120 cm | 47 1/4" | Layers/Pallet:<br>Pallet height: | 4<br>93 cm | 36 3/5"  | Layers/Pallet:<br>Pallet height: | 7<br>194 cm | 76 3/8"   | Layers/Pallet:<br>Pallet height: | 7<br>191 cm | 75 1/5"  |
| EAN          |                                  |             |         |                                  |            |          |                                  |             |           |                                  |             |          |

### ARABESQUE

### **ARABESQUE**

|                         | BURGUNDY             | GLASS    |           | BORDEAUX             | GLASS    |           | WHITE WINE           | GLASS    |           | CHAMPAGN             | IE GLASS |           |
|-------------------------|----------------------|----------|-----------|----------------------|----------|-----------|----------------------|----------|-----------|----------------------|----------|-----------|
|                         |                      |          |           |                      |          |           |                      |          |           |                      |          |           |
| ITEM                    | <b>419 22 00</b> (41 | 9/00)    |           | <b>419 22 35</b> (41 | 9/35)    |           | <b>419 22 02</b> (41 | 9/02)    |           | <b>419 22 29</b> (41 | 9/29)    |           |
|                         | Height:              | 265 mm   | 10 3/7"   |
|                         | Largest Ø:           | 112 mm   | 4 2/5"    | Largest Ø:           | 104 mm   | 4"        | Largest Ø:           | 86 mm    | 3 2/5"    | Largest Ø:           | 70 mm    | 2 3/4"    |
|                         | Capacity:            | 840 ml   | 29 5/8 oz | Capacity:            | 810 ml   | 28 4/7 oz | Capacity:            | 500 ml   | 17 2/3 oz | Capacity:            | 300 ml   | 10 4/7 oz |
|                         |                      |          |           |                      |          |           |                      |          |           | Base Plate:          | 86 mm    | 3 2/5"    |
| PACKAGING               | Pieces/Bill unit:    | 1        |           |
|                         | Bill units/MP:       | 12       |           | Bill units/MP:       | 12       |           | Bill units/MP:       | 12       |           | Bill units/MP:       | 12       |           |
|                         |                      |          |           |                      |          |           |                      |          |           |                      |          |           |
| BILL UNIT<br>DIMENSIONS | Length:              | -        | -         |
| DIMENSIONS              | Width:               | -        | -         |
|                         | Height:              | -        | -         |
|                         | Weight:              | -        | -         |
| MASTER PACK             | Length:              | 480 mm   | 18 8/9"   | Length:              | 480 mm   | 18 8/9"   | Length:              | 376 mm   | 14 4/5"   | Length:              | 376 mm   | 14 4/5"   |
| DIMENSIONS              | Width:               | 361 mm   | 14 1/5"   | Width:               | 361 mm   | 14 1/5"   | Width:               | 283 mm   | 11 1/7"   | Width:               | 283 mm   | 11 1/7"   |
|                         | Height:              | 296 mm   | 11 2/3"   |
|                         | Weight:              | 2880 gr. | 6,36 lb   | Weight:              | 2880 gr. | 6,36 lb   | Weight:              | 2495 gr. | 5,51 lb   | Weight:              | 2135 gr. | 4,71lb    |
| EURO PALLET             | Bill units/Pallet:   | 288      |           | Bill units/Pallet:   | 288      |           | Bill units/Pallet:   | 576      |           | Bill units/Pallet:   | 576      |           |
| L 80 X W 120            | Bill units/Layer:    | 48       |           | Bill units/Layer:    | 48       |           | Bill units/Layer:    | 96       |           | Bill units/Layer:    | 96       |           |
|                         | Layers/Pallet:       | 6        |           | Layers/Pallet:       | 6        |           | Layers/Pallet:       | 6        |           | Layers/Pallet:       | 6        |           |
|                         | Pallet height:       | 192 cm   | 75 3/5"   | Pallet height:       | 192 cm   | 75 3/5"   | Pallet height:       | 192 cm   | 75 3/5"   | Pallet height:       | 192 cm   | 75 3/5"   |
| EAN                     |                      |          |           |                      |          |           |                      |          |           |                      |          |           |
| EAN                     |                      |          |           |                      |          |           |                      |          |           |                      |          |           |

#### DECANTER 1,5L

| ITEM                      | <b>724 02 57</b> (72 | 4/57)    |           | <b>724 00 59</b> (72 | 4/59)    |         |
|---------------------------|----------------------|----------|-----------|----------------------|----------|---------|
|                           | Height:              | 295 mm   | 11 3/5"   | Height:              | 318 mm   | 12 1/2" |
|                           | Largest Ø:           | 228 mm   | 9"        | Largest Ø:           | 245 mm   | 9 2/3"  |
|                           | Capacity:            | 1000 ml  | 35 2/7 oz | Capacity:            | 1500 ml  | 53 oz   |
|                           |                      |          |           |                      |          |         |
| PACKAGING                 | Pieces/Bill unit:    | 1        |           | Pieces/Bill unit:    | 1        |         |
|                           | Bill units/MP:       | 1        |           | Bill units/MP:       | -        |         |
| BILL UNIT                 | Length:              | 236 mm   | 9 2/7"    | Length:              | 257 mm   | 10 1/8" |
| DIMENSIONS                | Width:               | 236 mm   | 9 2/7"    | Width:               | 257 mm   | 10 1/8" |
|                           | Height:              | 312 mm   | 12 2/7"   | Height:              | 340 mm   | 13 2/5" |
|                           | Weight:              | 1227 gr. | 2,71 lb   | Weight:              | 1108 gr. | 2,45 lb |
|                           |                      |          |           |                      |          |         |
| MASTER PACK<br>DIMENSIONS | Length:              | 240 mm   | 9 4/9"    | Length:              | -        | -       |
| DIMENSIONS                | Width:               | 240 mm   | 9 4/9"    | Width:               | -        | -       |
|                           | Height:              | 320 mm   | 12 3/5"   | Height:              | -        | -       |
|                           | Weight:              | 1457 gr. | 3,22 lb   | Weight:              | -        | -       |
| EURO PALLET               | Bill units/Pallet:   | 75       |           | Bill units/Pallet:   | 60       |         |
| L 80 X W 120              | Bill units/Layer:    | 15       |           | Bill units/Layer:    | 12       |         |
|                           | Layers/Pallet:       | 5        |           | Layers/Pallet:       | 5        |         |
|                           | Pallet height:       | 175 cm   | 68 8/9"   | Pallet height:       | 185 cm   | 72 5/6" |
| EAN                       |                      |          |           |                      |          |         |
| EAIN                      | 4 003322             | 1097     | 92        | 4 003322             | 0872     | 50      |

### **AUTHENTIS CASUAL**

DISCONTINUED 2025 / AS LONG AS STOCK LASTS

ALL PURPOSE TUMBLER XL

ALL PURPOSE TUMBLER XXL ALL PURPOSE TUMBLER L

ALL PURPOSE TUMBLER M

| ITEM         | <b>480 80 00</b> (48 | 0/00)    |         | <b>480 80 35</b> (48 | 0/35)    |           | <b>480 80 01</b> (48 | 0/01)    |           | <b>480 80 02</b> (48 | 0/02)    |                   |
|--------------|----------------------|----------|---------|----------------------|----------|-----------|----------------------|----------|-----------|----------------------|----------|-------------------|
|              | Height:              | 119 mm   | 4 2/3"  | Height:              | 129 mm   | 5"        | Height:              | 112 mm   | 4 2/5"    | Height:              | 109 mm   | 4 2/7"            |
|              | Largest Ø:           | 103 mm   | 4"      | Largest Ø:           | 96 mm    | 3 7/9"    | Largest Ø:           | 89 mm    | 3 1/2"    | Largest Ø:           | 85 mm    | 3 1/3"            |
|              | Capacity:            | 625 ml   | 22 oz   | Capacity:            | 630 ml   | 22 2/9 oz | Capacity:            | 460 ml   | 16 2/9 oz | Capacity:            | 420 ml   | 14 4/5 oz         |
|              |                      |          |         |                      |          |           |                      |          |           |                      |          |                   |
| PACKAGING    | Pieces/Bill unit:    | 1        |         | Pieces/Bill unit:    | 1        |           | Pieces/Bill unit:    | 1        |           | Pieces/Bill unit:    | 1        |                   |
|              | Bill units/MP:       | 12       |         | Bill units/MP:       | 12       |           | Bill units/MP:       | 12       |           | Bill units/MP:       | 12       |                   |
| BILL UNIT    | Length:              | _        | _       | Length:              | _        | _         | Length:              | _        | _         | Length:              | _        | _                 |
| DIMENSIONS   | Width:               | _        | _       | Width:               |          | _         | Width:               | _        | _         | Width:               | _        | _                 |
|              | Height:              | _        | _       | Height:              |          |           | Height:              |          | _         | Height:              |          | _                 |
|              |                      |          | -       | _                    | -        | -         |                      | -        |           | 5                    | -        | -                 |
|              | Weight:              | -        | -       | Weight:              | -        | -         | Weight:              | -        | -         | Weight:              | -        | -                 |
| MASTER PACK  | Length:              | 420 mm   | 16 1/2" | Length:              | 416 mm   | 16 3/8"   | Length:              | 388 mm   | 15 2/7"   | Length:              | 388 mm   | 15 2/7"           |
| DIMENSIONS   | Width:               | 317 mm   | 12 1/2" | Width:               | 310 mm   | 12 1/5"   | Width:               | 284 mm   | 11 1/6"   | Width:               | 284 mm   | 11 1/6"           |
|              | Height:              | 172 mm   | 6 7/9"  | Height:              | 148 mm   | 5 5/6"    | Height:              | 125 mm   | 5"        | Height:              | 125 mm   | 5"                |
|              | Weight:              | 1990 gr. | 4,39 lb | Weight:              | 2010 gr. | 4,44 lb   | Weight:              | 1710 gr. | 3,78 lb   | Weight:              | 1613 gr. | 3,56 lb           |
| EURO PALLET  | Bill units/Pallet:   | 660      |         | Bill units/Pallet:   | 936      |           | Bill units/Pallet:   | 1440     |           | Bill units/Pallet:   | 1440     |                   |
| L 80 X W 120 | Bill units/Layer:    | 60       |         | Bill units/Layer:    | 72       |           | Bill units/Layer:    | 96       |           | Bill units/Layer:    | 96       |                   |
|              | Layers/Pallet:       | 11       |         | Layers/Pallet:       | 13       |           | Layers/Pallet:       | 15       |           | Layers/Pallet:       | 15       |                   |
|              | Pallet height:       | 204 cm   | 80 1/3" | Pallet height:       | 207 cm   | 81 1/2"   | Pallet height:       | 203 cm   | 80"       | Pallet height:       | 203 cm   | 80"               |
|              |                      |          |         |                      |          |           |                      |          |           |                      |          |                   |
| EAN          |                      |          |         |                      |          |           |                      |          |           |                      |          |                   |
|              |                      |          |         |                      |          |           |                      |          |           |                      |          |                   |
|              | 4 00332              | 2 1276   | 59"II   | 4    003322          | 1278     | 71        | 4 00332              | 1278     | 57        | 4    003322          | 1276     | 35 <sup>*  </sup> |

### **BEER CLASSICS**

| В | F | F | R | T | IJ | П | P |
|---|---|---|---|---|----|---|---|
|   |   |   |   |   |    |   |   |

PILSNER 0,33L

HEFEWEIZEN GLASS

|                           | l                    |          |           |                           |          |         |                           | 2 (55)   |           |
|---------------------------|----------------------|----------|-----------|---------------------------|----------|---------|---------------------------|----------|-----------|
| ITEM                      | <b>499 80 24</b> (49 | 9/24)    |           | <b>499 80 50</b> (499/50) |          |         | <b>499 80 55</b> (499/55) |          |           |
|                           | Height:              | 155 mm   | 6 1/9"    | Height:                   | 220 mm   | 8 2/3"  | Height:                   | 238 mm   | 9 3/8"    |
|                           | Largest Ø:           | 90 mm    | 3 1/2"    | Largest Ø:                | 64 mm    | 2 1/2"  | Largest Ø:                | 81 mm    | 3 1/5"    |
|                           | Capacity:            | 475 ml   | 16 3/4 oz | Capacity:                 | 425 ml   | 15 oz   | Capacity:                 | 700 ml   | 24 5/7 oz |
|                           |                      |          |           |                           |          |         |                           |          |           |
| PACKAGING                 | Pieces/Bill unit:    | 1        |           | Pieces/Bill unit:         | 1        |         | Pieces/Bill unit:         | 1        |           |
|                           | Bill units/MP:       | 12       |           | Bill units/MP:            | 12       |         | Bill units/MP:            | 12       |           |
| BILL UNIT                 | Length:              | _        | -         | Length:                   | _        | -       | Length:                   | _        | -         |
| DIMENSIONS                | Width:               | -        | -         | Width:                    | -        | -       | Width:                    | -        | -         |
|                           | Height:              | -        | -         | Height:                   | -        | -       | Height:                   | -        | -         |
|                           | Weight:              | -        | -         | Weight:                   | -        | -       | Weight:                   | -        | -         |
|                           |                      |          |           |                           |          |         |                           |          |           |
| MASTER PACK<br>DIMENSIONS | Length:              | 419 mm   | 16 1/2"   | Length:                   | 331 mm   | 13"     | Length:                   | 351 mm   | 13 5/6"   |
| DIMENSIONS                | Width:               | 317 mm   | 12 1/2"   | Width:                    | 247 mm   | 9 5/7"  | Width:                    | 262 mm   | 10 1/3"   |
|                           | Height:              | 172 mm   | 6 7/9"    | Height:                   | 238 mm   | 9 3/8"  | Height:                   | 287 mm   | 11 2/7"   |
|                           | Weight:              | 2560 gr. | 5,65 lb   | Weight:                   | 2558 gr. | 5,65 lb | Weight:                   | 3470 gr. | 7,66 lb   |
| EURO PALLET               | Bill units/Pallet:   | 660      |           | Bill units/Pallet:        | 960      |         | Bill units/Pallet:        | 648      |           |
| L 80 X W 120              | Bill units/Layer:    | 60       |           | Bill units/Layer:         | 120      |         | Bill units/Layer:         | 108      |           |
|                           | Layers/Pallet:       | 11       |           | Layers/Pallet:            | 8        |         | Layers/Pallet:            | 6        |           |
|                           | Pallet height:       | 193 cm   | 76"       | Pallet height:            | 201 cm   | 79 1/7" | Pallet height:            | 187 cm   | 73 5/8"   |
| EAN                       |                      |          |           | <br>                      |          |         |                           |          |           |
|                           |                      |          |           |                           |          |         |                           |          |           |
|                           | 4 003322 252771      |          |           | 4    003322    252795     |          |         | 4 003322 252832           |          |           |

### **CRAFT BEER GLASSES**

DISCONTINUED 2025 / AS LONG AS STOCK LASTS DISCONTINUED 2025 / AS LONG AS STOCK LASTS

|                         | IPA GLASS            |          |          | STOUT GLAS           | SS       |           | AMERICAN WITBIER     | WHEAT I  | BEER/     | BARREL AGI           | ED BEER  |          |
|-------------------------|----------------------|----------|----------|----------------------|----------|-----------|----------------------|----------|-----------|----------------------|----------|----------|
| ITEM                    | <b>499 80 52</b> (49 | 9/52)    |          | <b>499 80 51</b> (49 | 9/51)    |           | <b>499 80 53</b> (49 | 9/53)    |           | <b>499 80 21</b> (49 | 9/21)    |          |
|                         | Height:              | 186 mm   | 7 1/3"   | Height:              | 180 mm   | 7"        | Height:              | 170 mm   | 6 2/3"    | Height:              | 175 mm   | 6 8/9"   |
|                         | Largest Ø:           | 82 mm    | 3 2/9"   | Largest Ø:           | 86 mm    | 3 2/5"    | Largest Ø:           | 95 mm    | 3 3/4"    | Largest Ø:           | 90 mm    | 3 1/2"   |
|                         | Capacity:            | 540 ml   | 19 oz    | Capacity:            | 600 ml   | 21 1/6 oz | Capacity:            | 750 ml   | 26 1/2 oz | Capacity:            | 480 ml   | 17 oz    |
| PACKAGING               | Pieces/Bill unit:    | 1        |          | Pieces/Bill unit:    | 1        |           | Pieces/Bill unit:    | 1        |           | Pieces/Bill unit:    | 1        |          |
|                         | Bill units/MP:       | 12       |          | Bill units/MP:       | 12       |           | Bill units/MP:       | 12       |           | Bill units/MP:       | 12       |          |
| DUL UNIT                |                      |          |          |                      |          |           |                      |          |           |                      |          |          |
| BILL UNIT<br>DIMENSIONS | Length:              | -        | -        | Length:              | -        | -         | Length:              | -        | -         | Length:              | -        | -        |
|                         | Width:               | -        | -        | Width:               | -        | -         | Width:               | -        | -         | Width:               | -        | -        |
|                         | Height:              | -        | -        | Height:              | -        | -         | Height:              | -        | -         | Height:              | -        | -        |
|                         | Weight:              | -        | -        | Weight:              | -        | -         | Weight:              | -        | -         | Weight:              | -        | -        |
| MASTER PACK             | Length:              | 408 mm   | 16"      | Length:              | 399 mm   | 15 5/7"   | Length:              | 408 mm   | 16"       | Length:              | 412 mm   | 16 2/9"  |
| DIMENSIONS              | Width:               | 299 mm   | 11 7/9"  | Width:               | 298 mm   | 11 3/4"   | Width:               | 299 mm   | 11 7/9"   | Width:               | 304 mm   | 12"      |
|                         | Height:              | 209 mm   | 8 2/9"   | Height:              | 219 mm   | 8 5/8"    | Height:              | 209 mm   | 8 2/9"    | Height:              | 208 mm   | 8 1/5"   |
|                         | Weight:              | 2470 gr. | 5,45 lb  | Weight:              | 2730 gr. | 6,03 lb   | Weight:              | 2620 gr. | 5,78 lb   | Weight:              | 2550 gr. | 5,63 lb  |
| EURO PALLET             | Bill units/Pallet:   | 648      |          | Bill units/Pallet:   | 648      |           | Bill units/Pallet:   | 648      |           | Bill units/Pallet:   | 648      |          |
| L 80 X W 120            | Bill units/Layer:    |          |          | Bill units/Layer:    | 72       |           | Bill units/Layer:    | 72       |           | Bill units/Layer:    | 72       |          |
|                         | Layers/Pallet:       | 9        | 70.4/2// | Layers/Pallet:       | 9        | 70.4/2//  | Layers/Pallet:       | 9        | 70.4/2//  | Layers/Pallet:       | 9        | 70.4/2// |
|                         | Pallet height:       | 202 cm   | 79 1/2"  | Pallet height:       | 202 cm   | 79 1/2"   | Pallet height:       | 202 cm   | 79 1/2"   | Pallet height:       | 202 cm   | 79 1/2"  |
| EAN                     | 4 00332              | 25271    | 9        | 4 003322             | 2526     | 696       | 4 00332              | 2535     | 570       | 4 00332              | 2582)    | 85<br>85 |

### **CLASSIC BAR**

|                                              | LONGDRINK                                                                   |                                         |                                             | MIXDRINK                                                                    | MIXDRINK                                       |                                         |                                                                             | SOFTDRINK                                      |                                         |  |
|----------------------------------------------|-----------------------------------------------------------------------------|-----------------------------------------|---------------------------------------------|-----------------------------------------------------------------------------|------------------------------------------------|-----------------------------------------|-----------------------------------------------------------------------------|------------------------------------------------|-----------------------------------------|--|
| ITEM                                         | <b>900 80 12</b> (90 Height: Largest Ø: Capacity:                           | 0/12)<br>155 mm<br>69 mm<br>360 ml      | 6 1/9"<br>2 5/7"<br>12 2/3 oz               | 900 80 09 (90) Height: Largest Ø: Capacity:                                 | 0/09)<br>135 mm<br>72 mm<br>345 ml             | 5 1/3"<br>2 5/6"<br>12 1/6 oz           | <b>900 80 14</b> (90 Height: Largest Ø: Capacity:                           | 0/14)<br>117 mm<br>71 mm<br>285 ml             | 4 3/5"<br>2 4/5"<br>10 oz               |  |
| PACKAGING                                    | Pieces/Bill unit:<br>Bill units/MP:                                         | 1<br>12                                 |                                             | Pieces/Bill unit:<br>Bill units/MP:                                         | 1<br>12                                        |                                         | Pieces/Bill unit:<br>Bill units/MP:                                         | 1<br>12                                        |                                         |  |
| BILL UNIT DIMENSIONS  MASTER PACK DIMENSIONS | Length: Width: Height: Weight: Length: Width: Height:                       | -<br>-<br>-<br>-<br>345 mm<br>258 mm    | -<br>-<br>-<br>13 4/7"<br>10 1/6"<br>7 1/3" | Length: Width: Height: Weight: Length: Width: Height:                       | -<br>-<br>-<br>-<br>348 mm<br>254 mm<br>159 mm | -<br>-<br>-<br>13 5/7"<br>10"<br>6 1/4" | Length: Width: Height: Weight: Length: Width: Height:                       | -<br>-<br>-<br>-<br>348 mm<br>254 mm<br>159 mm | -<br>-<br>-<br>13 5/7"<br>10"<br>6 1/4" |  |
| EURO PALLET<br>L 80 X W 120                  | Weight:  Bill units/Pallet: Bill units/Layer: Layers/Pallet: Pallet height: | 3478 gr.<br>1080<br>108<br>10<br>201 cm | 7,68 lb<br>79 1/7"                          | Weight:  Bill units/Pallet: Bill units/Layer: Layers/Pallet: Pallet height: | 3275 gr. 648 108 6 111 cm                      | 7,23 lb<br>43 5/7"                      | Weight:  Bill units/Pallet: Bill units/Layer: Layers/Pallet: Pallet height: | 3155 gr. 648 108 6 111 cm                      | 6,97 lb<br>43 5/7"                      |  |
| EAN                                          | 4 003322                                                                    | 2 1275                                  | 98                                          | 4 003322                                                                    | 2528                                           | 94                                      | 4 00332                                                                     | 2529                                           |                                         |  |