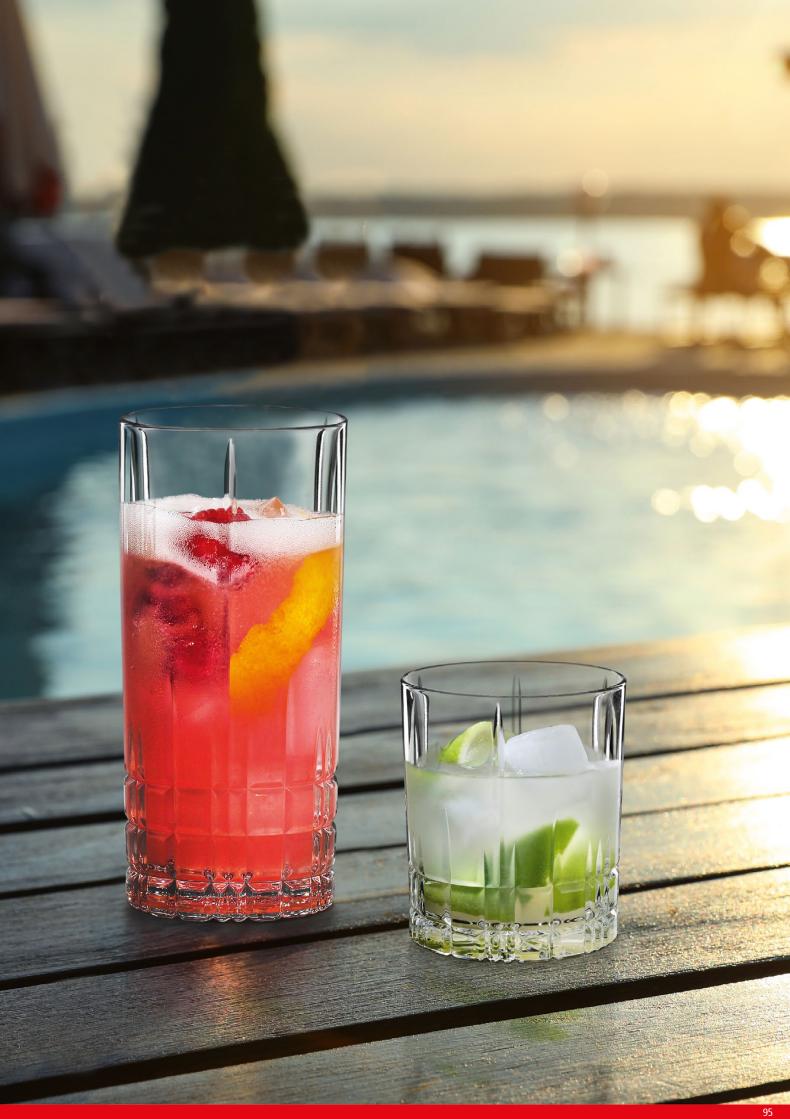

|  |
|                             | Pallet height:                      | 202 cm   | 79 1/2"   | Pallet height:                      | 205 cm   | 80 5/7"   |  |
|                             |                                     |          |           |                                     |          |           |  |
| EAN                         |                                     |          |           |                                     |          |           |  |
|                             |                                     |          |           |                                     |          |           |  |
|                             | 4 00332                             | 2 309    | 642       | 4 00332                             | 2 3096   | 35        |  |









#### **BURGUNDY GLASS**

#### BORDEAUX GLASS

| ITEM                        | <b>472 80 00</b> (45                                                        | 6/00)                                  |                                      | <b>472 80 35</b> (47                                                        | 2/35)                                  |                                      |
|-----------------------------|-----------------------------------------------------------------------------|----------------------------------------|--------------------------------------|-----------------------------------------------------------------------------|----------------------------------------|--------------------------------------|
|                             | Height: