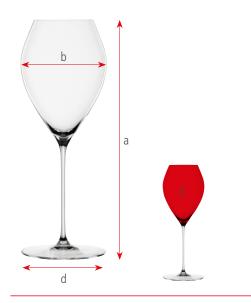

e of our Platinum Glass all Spiegelau glasses are 100% dishwasher safe, but they are best cared for by avoiding harsh detergents and choosing a cool, short dishwashing cycle. To avoid detergent residue, rinse glasses thoroughly in clean water. When drying the bowl of the glass, avoid holding the glass by its stem or base as this can, in extreme cases, cause the stem to break at its narrowest point.







# **SIZE CHART - PACKAGING**

### SAMPLE MASTER PACK

# 472 80 35 - Salute Bordeaux Glass

| Length: | 456 mm   | 18"     |
|---------|----------|---------|
| Width:  | 342 mm   | 13 1/2" |
| Height: | 271 mm   | 10 2/3" |
| Weight: | 3546 gr. | 7,83 lb |



### **SIZE CHART - GLASSWARE**

1 ounces = 28,350 mlmm = millimeter 1 inch = 2,54 cmmilliliter = 2,205 lbgramm 1 kg

inch = ounces



### **STEMWARE**

- a Height
- b Largest Ø
- c Capacity
- d Base Plate Ø







### **TUMBLERS**

- a Height
- b Largest Ø
- c Capacity

### ORDERS MADE FOR CUSTOMERS

- ADDITIONAL COSTS FOR CUSTOMERS
   CALIBRATION AND POUR AID
- No stock production. Manufacturing after fix order.
- Minimum order quantity 120 pieces per glass size (for re-orders as well).
- A quantity +/- 10% compared to the order quantity has to be accepted by the client.

The following prices are given for special calibrations and pour aid as per the German Calibration Act, if they are not included in the collection according to the price list:

\* '

| machine blown glass | prices per piece and<br>per glass size orders<br>exceeding:<br>(Single marks / Double marks) |
|---------------------|---------------------------