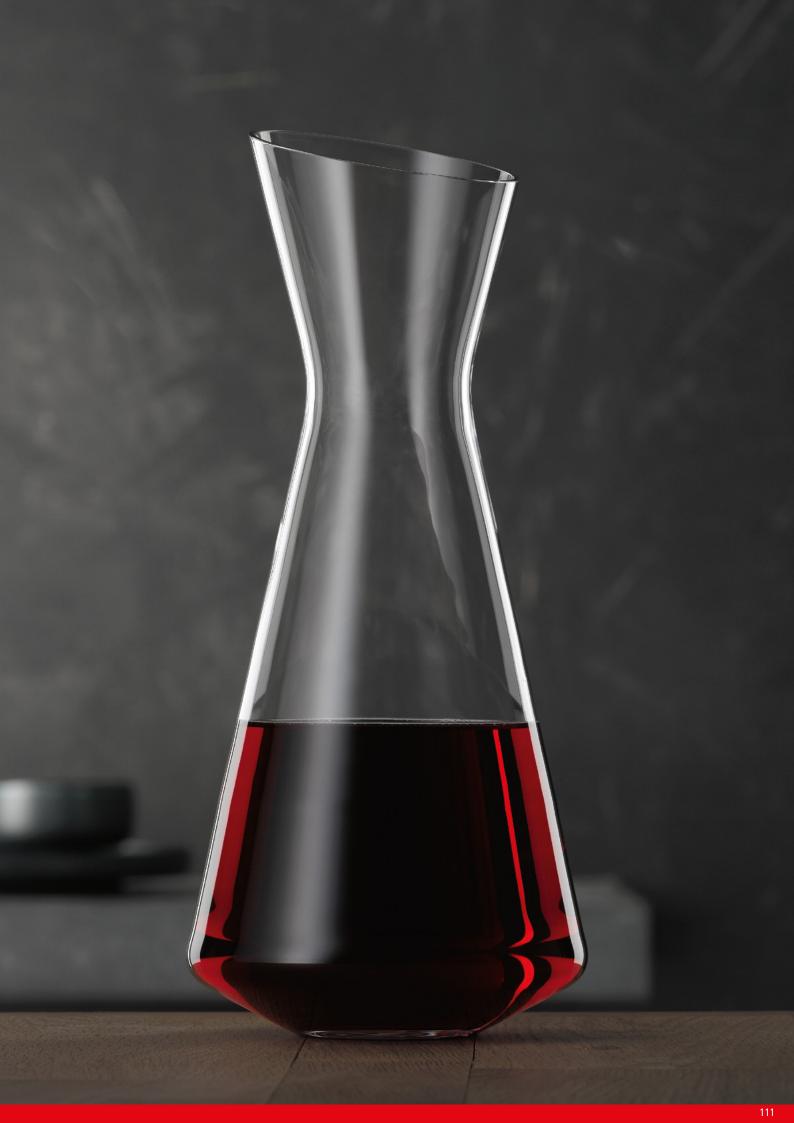

#### DECANTER 1,0L

#### DECANTER 1,5L

| ITEM                      | <b>724 02 57</b> (72 | 4/57)    |           | <b>724 00 59</b> (72 | 4/59)    |         |
|---------------------------|----------------------|----------|-----------|----------------------|----------|---------|
|                           | Height:              | 295 mm   | 11 3/5"   | Height:              | 318 mm   | 12 1/2" |
|                           | Largest Ø:           | 228 mm   | 9"        | Largest Ø:           | 245 mm   | 9 2/3"  |
|                           | Capacity:            | 1000 ml  | 35 2/7 oz | Capacity:            | 1500 ml  | 53 oz   |
|                           |                      |          |           |                      |          |         |
| PACKAGING                 | Pieces/Bill unit:    | 1        |           | Pieces/Bill unit:    | 1        |         |
|                           | Bill units/MP:       | 1        |           | Bill units/MP:       | -        |         |
| BILL UNIT                 | Length:              | 236 mm   | 9 2/7"    | Length:              | 257 mm   | 10 1/8" |
| DIMENSIONS                | Width:               | 236 mm   | 9 2/7"    | Width:               | 257 mm   | 10 1/8" |
|                           | Height:              | 312 mm   | 12 2/7"   | Height:              | 340 mm   | 13 2/5" |
|                           | Weight:              | 1227 gr. | 2,71 lb   | Weight:              | 1108 gr. | 2,45 lb |
|                           |                      |          |           |                      |          |         |
| MASTER PACK<br>DIMENSIONS | Length:              | 240 mm   | 9 4/9"    | Length:              | -        | -       |
| DIMENSIONS                | Width:               | 240 mm   | 9 4/9"    | Width:               | -        | -       |
|                           | Height:              | 320 mm   | 12 3/5"   | Height:              | -        | -       |
|                           | Weight:              | 1457 gr. | 3,22 lb   | Weight:              | -        | -       |
| EURO PALLET               | Bill units/Pallet:   | 75       |           | Bill units/Pallet:   | 60       |         |
| L 80 X W 120              | Bill units/Layer:    | 15       |           | Bill units/Layer:    | 12       |         |
|                           | Layers/Pallet:       | 5        |           | Layers/Pallet:       | 5        |         |
|                           | Pallet height:       | 175 cm   | 68 8/9"   | Pallet height:       | 185 cm   | 72 5/6" |
| EAN                       |                      |          |           |                      |          |         |
| EAIN                      | 4 003322             | 1097     | 92        | 4 003322             | 0872     | 50      |