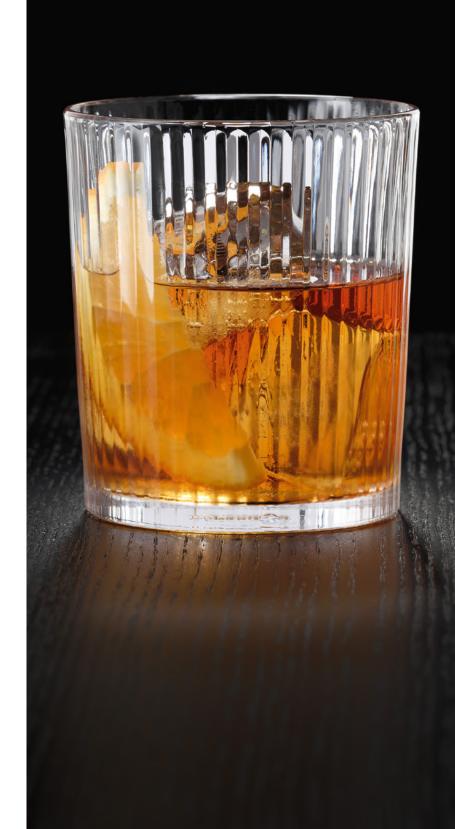

### **SPIEGELAU APERO**

|              | WHISKY TUI                       | MBLER       |         | LONGDRINK                        |            |          | SPRITZ / RED                     | ) WINE (    | GLASS     | UNIVERSAL<br>GLASS               | / WHITE     | WINE     |
|--------------|----------------------------------|-------------|---------|----------------------------------|------------|----------|----------------------------------|-------------|-----------|----------------------------------|-------------|----------|
| ITEM         | <b>426 80 10</b> (66             | 8/188)      |         | <b>426 80 09</b> (66             | 8/91)      |          | <b>426 80 39</b> (42             | 6/39)       |           | <b>426 80 32</b> (42             | 6/32)       |          |
|              | Height:                          | 97 mm       | 3 5/6"  | Height:                          | 149 mm     | 5 6/7"   | Height:                          | 240 mm      | 9 4/9"    | Height:                          | 235 mm      | 9 1/4"   |
|              | Largest Ø:                       | 86 mm       | 3 2/5"  | Largest Ø:                       | 76 mm      | 3"       | Largest Ø:                       | 99 mm       | 3 8/9"    | Largest Ø:                       | 89 mm       | 3 1/2"   |
|              | Capacity:                        | 370 ml      | 13 oz   | Capacity:                        | 395 ml     | 14 oz    | Capacity:                        | 640 ml      | 22 4/7 oz | Capacity:                        | 490 ml      | 17 2/7oz |
| PACKAGING    | Pieces/Bill unit:                | 1           |         | Pieces/Bill unit:                | 1          |          | Pieces/Bill unit:                | 1           |           | Pieces/Bill unit:                | 1           |          |
|              | Bill units/MP:                   | 12          |         | Bill units/MP:                   | 12         |          | Bill units/MP:                   | 12          |           | Bill units/MP:                   | 12          |          |
| BILL UNIT    | Length:                          | -           | -       | Length:                          | -          | -        | Length:                          | -           | -         | Length:                          | -           | -        |
| DIMENSIONS   | Width:                           | -           | -       | Width:                           | -          | -        | Width:                           | -           | -         | Width:                           | -           | -        |
|              | Height:                          | -           | -       | Height:                          | -          | -        | Height:                          | -           | -         | Height:                          | -           | -        |
|              | Weight:                          | -           | -       | Weight:                          | -          | -        | Weight:                          | -           | -         | Weight:                          | -           | -        |
| MASTER PACK  | Length:                          | 366 mm      | 14 2/5" | Length:                          | 354 mm     | 14"      | Length:                          | 447 mm      | 17 3/5"   | Length:                          | 408 mm      | 16"      |
| DIMENSIONS   | Width:                           | 272 mm      | 10 5/7" | Width:                           | 266 mm     | 10 1/2"  | Width:                           | 332 mm      | 13"       | Width:                           | 296 mm      | 11 2/3"  |
|              | Height:                          | 117 mm      | 4 3/5"  | Height:                          | 197 mm     | 7 3/4"   | Height:                          | 255 mm      | 10"       | Height:                          | 252 mm      | 10"      |
|              | Weight:                          | 3293 gr.    | 7,27 lb | Weight:                          | 4720 gr.   | 10,42 lb | Weight:                          | 2725 gr.    | 6,02 lb   | Weight:                          | 2520 gr.    | 5,56 lb  |
| EURO PALLET  | Bill units/Pallet:               | 864         |         | Bill units/Pallet:               | 432        |          | Bill units/Pallet:               | 420         |           | Bill units/Pallet:               | 504         |          |
| L 80 X W 120 | Bill units/Layer:                | 96          |         | Bill units/Layer:                | 108        |          | Bill units/Layer:                | 60          |           | Bill units/Layer:                | 72          |          |
|              | Layers/Pallet:<br>Pallet height: | 9<br>120 cm | 47 1/4" | Layers/Pallet:<br>Pallet height: | 4<br>93 cm | 36 3/5"  | Layers/Pallet:<br>Pallet height: | 7<br>194 cm | 76 3/8"   | Layers/Pallet:<br>Pallet height: | 7<br>191 cm | 75 1/5"  |
| EAN          |                                  |             |         |                                  |            |          |                                  |             |           |                                  |             |          |