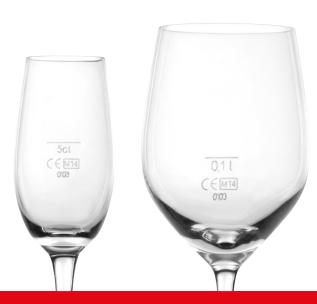

dual offer.

\* 1

| Pieces      | prices per piece and per glass<br>size orders exceeding:<br>For stem glasses, machine made<br>Color: matt white |
|-------------|-----------------------------------------------------------------------------------------------------------------|
| 1.200 pcs.  | €0,60                                                                                                           |
| 2.500 pcs.  | €0,50                                                                                                           |
| 5.000 pcs.  | €0,46                                                                                                           |
| 10.000 pcs. | €0,44                                                                                                           |







### ORDERS MADE FOR CUSTOMERS

- 3. SIGNETS & VIGNETTEN SILK SCREEN PRINTING (INCLUDING CALIBRATION AND POUR AID)
- No stock production. Manufacturing after fix order.
- Minimum order quantity 120 pieces per glass size (for re-orders as well).
- A quantity +/- 10% compared to the order quantity has to be accepted by the client.

| prices per piece and<br>per glass size orders<br>exceeding: | For stem glasses,<br>machine made Color: matt white |
|-------------------------------------------------------------|-----------------------------------------------------|
| 120 pcs.                                                    | € 3,00                                              |
| 240 pcs.                                                    | €1,70