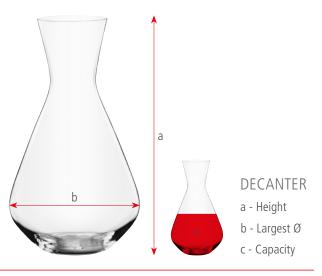

they are best cared for by avoiding harsh detergents and choosing a cool, short dishwashing cycle. To avoid detergent residue, rinse glasses thoroughly in clean water. When drying the bowl of the glass, avoid holding the glass by its stem or base as this can, in extreme cases, cause the stem to break at its narrowest point.







# **SIZE CHART - PACKAGING**

### SAMPLE MASTER PACK

# 472 80 35 - Salute Bordeaux Glass

| Length: | 456 mm   | 18"     |
|---------|----------|---------|
| Width:  | 342 mm   | 13 1/2" |
| Height: | 271 mm   | 10 2/3" |
| Weight: | 3546 gr. | 7,83 lb |



### **SIZE CHART - GLASSWARE**

1 ounces = 28,350 mlmm = millimeter 1 inch = 2,54 cmmilliliter = 2,205 lbgramm 1 kg

inch = ounces



### **STEMWARE**

- a Height
- b Largest Ø
- c Capacity
- d Base Plate Ø







### **TUMBLERS**

- a Height
- b Largest Ø
- c Capacity

### ORDERS MADE FOR CUSTOMERS

- ADDITIONAL COSTS FOR CUSTOMERS
   CALIBRATION AND POUR AID
- No stock production. Manufacturing after fix order.
- Minimum order quantity 120 pieces per glass size (for re-orders as well).
- A quantity +/- 10% compared to the order quantity has to be accepted by the client.

The following prices are given for special calibrations and pour aid as per the German Calibration Act, if they are not included in the collection according to the price list:

\* '

| machine blown glass | prices per piece and<br>per glass size orders<br>exceeding:<br>(Single marks / Double marks) |
|---------------------|----------------------------------------------------------------------------------------------|
| 120 p