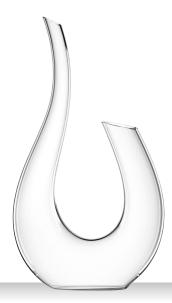

#### DECANTER 1,0L

#### DECANTER 1,5L

| ITEM                      | <b>724 02 57</b> (72 | 4/57)    |           | <b>724 00 59</b> (72 | 4/59)    |         |
|---------------------------|----------------------|----------|-----------|----------------------|----------|---------|
|                           | Height:              | 295 mm   | 11 3/5"   | Height:              | 318 mm   | 12 1/2" |
|                           | Largest Ø:           | 228 mm   | 9"        | Largest Ø:           | 245 mm   | 9 2/3"  |
|                           | Capacity:            | 1000 ml  | 35 2/7 oz | Capacity:            | 1500 ml  | 53 oz   |
|                           |                      |          |           |                      |          |         |
| PACKAGING                 | Pieces/Bill unit:    | 1        |           | Pieces/Bill unit:    | 1        |         |
|                           | Bill units/MP:       | 1        |           | Bill units/MP:       | -        |         |
| BILL UNIT                 | Length:              | 236 mm   | 9 2/7"    | Length:              | 257 mm   | 10 1/8" |
| DIMENSIONS                | Width:               | 236 mm   | 9 2/7"    | Width:               | 257 mm   | 10 1/8" |
|                           | Height:              | 312 mm   | 12 2/7"   | Height:              | 340 mm   | 13 2/5" |
|                           | Weight:              | 1227 gr. | 2,71 lb   | Weight:              | 1108 gr. | 2,45 lb |
|                           |                      |          |           |                      |          |         |
| MASTER PACK<br>DIMENSIONS | Length:              | 240 mm   | 9 4/9"    | Length:              | -        | -       |
| DIMENSIONS                | Width:               | 240 mm   | 9 4/9"    | Width:               | -        | -       |
|                           | Height:              | 320 mm   | 12 3/5"   | Height:              | -        | -       |
|                           | Weight:              | 1457 gr. | 3,22 lb   | Weight:              | -        | -       |
| EURO PALLET               | Bill units/Pallet:   | 75       |           | Bill units/Pallet:   | 60       |         |
| L 80 X W 120              | Bill units/Layer:    | 15       |           | Bill units/Layer:    | 12       |         |
|                           | Layers/Pallet:       | 5        |           | Layers/Pallet:       | 5        |         |
|                           | Pallet height:       | 175 cm   | 68 8/9"   | Pallet height:       | 185 cm   | 72 5/6" |
| EAN                       |                      |          |           |                      |          |         |
| EAIN                      | 4 003322             | 1097     | 92        | 4 003322             | 0872     | 50      |