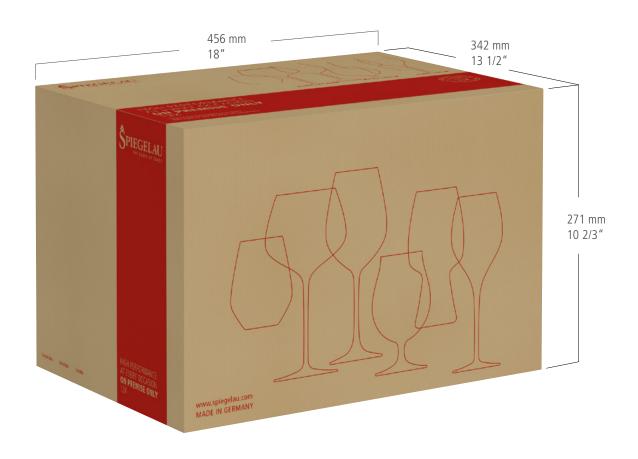

| CALIBRATION<br>MARKS |  | Calibration | Item<br>451 91 20 |
|----------------------|--|-------------|-------------------|
| MARKS                |  | CE/-/ 0,1l  | 451 81 29         |

| CHAMPAGNE SAUCE | F |
|-----------------|---|
| VINO GRANDE     |   |