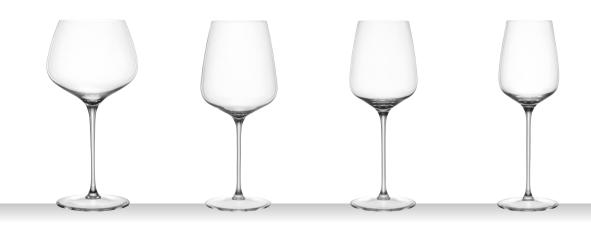

### **ALLROUND**

#### ALLROUND NO. 2

|                           | 1                                    |                 |              |
|---------------------------|--------------------------------------|-----------------|--------------|
| ITEM                      | <b>429 80 32</b> (42)                | 9/32)           |              |
|                           | Height:                              | 222 mm          | 8 3/4"       |
|                           | Largest Ø:                           | 83 mm           | 3 1/4"       |
|                           | Capacity:                            | 430 ml          | 15 1/6 oz    |
|                           |                                      |                 |              |
| PACKAGING                 | Pieces/Bill unit:                    | 1               |              |
|                           | Bill units/MP:                       | 12              |              |
|                           |                                      |                 |              |
| BILL UNIT<br>DIMENSIONS   | Length:                              | -               | -            |
| DIMENSIONS                | Width:                               | -               | -            |
|                           | Height:                              | -               | -            |
|                           | Weight:                              | -               | -            |
|                           |                                      |                 |              |
| MASTER PACK<br>DIMENSIONS | Length:                              | 392 mm          |              |
| DIMENSIONS                | Width:                               | 290 mm          | 11 3/7"      |
|                           | Height:                              | 258 mm          | 10 1/6"      |
|                           | Weight:                              | 2380 gr.        | 5,25 lb      |
| EURO PALLET               | Bill units/Pallet:                   | 672             |              |
| L 80 X W 120              | Bill units/Pallet: Bill units/Layer: |                 |              |
|                           | Layers/Pallet:                       |                 |              |
|                           | Pallet height:                       | 195 cm          | 76 7/9"      |
|                           |                                      |                 |              |
| EAN                       |                                      |                 |              |
|                           |                                      |                 |              |
|                           | 4 00332                              | 2 <b>1</b> 3019 | 29 <b>II</b> |