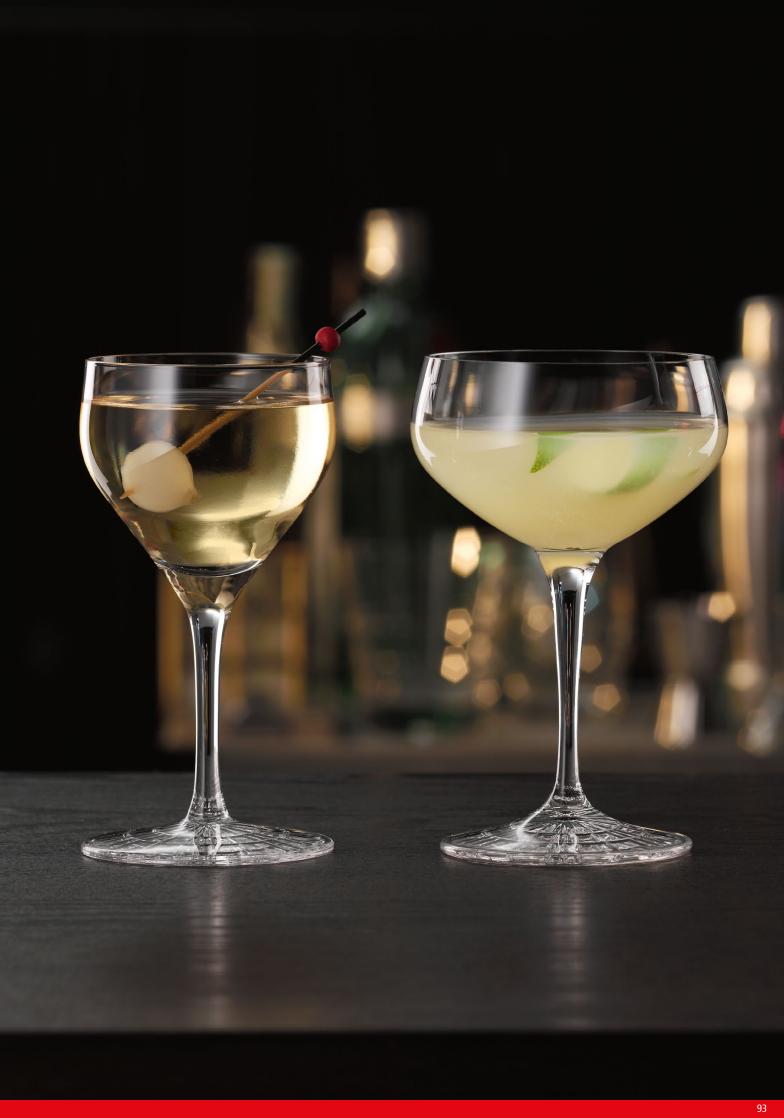

#### DECANTER 0,75L

| ITEM                        | <b>758 01 57</b> (75                                      | 8/57)          |           |
|-----------------------------|-----------------------------------------------------------|----------------|-----------|
|                             | Height:                                                   | 260 mm         | 10 1/4"   |
|                             | Largest Ø:                                                | 265 mm         | 10 3/7"   |
|                             | Capacity:                                                 | 750 ml         | 26 1/2 oz |
| PACKAGING                   | Pieces/Bill unit:<br>Bill units/MP:                       | 1<br>1         |           |
| BILL UNIT                   | Length:                                                   | 298 mm         | 11 3/4"   |
| DIMENSIONS                  | Width:                                                    | 160 mm         | 6 2/7"    |
|                             | Height:                                                   | 310 mm         | 12 1/5"   |
|                             | Weight:                                                   | 1200 gr.       | 2,65 lb   |
| MASTER PACK                 | Length:                                                   | 299 mm         | 11 7/9"   |
| DIMENSIONS                  | Width:                                                    | 161 mm         | 6 1/3"    |
|                             | Height:                                                   | 311 mm         | 12 1/4"   |
|                             | Weight:                                                   | 1263 gr.       | 2,79 lb   |
| EURO PALLET<br>L 80 X W 120 | Bill units/Pallet:<br>Bill units/Layer:<br>Layers/Pallet: | 114<br>19<br>6 |           |
|                             | Pallet height:                                            | 201 cm         | 79 1/7"   |

EAN

|                             | BURGUNDY                                                                    | GLASS                                  |                                  | BORDEAUX                                                                    | GLASS                                  |                                      | RED WINE G                                                                  | iLASS                                  |                                      | WHITE WINE                                                                  | GLASS                                  |                                          |
|-----------------------------|-----------------------------------------------------------------------------|----------------------------------------|----------------------------------|-----------------------------------------------------------------------------|----------------------------------------|--------------------------------------|-----------------------------------------------------------------------------|----------------------------------------|--------------------------------------|-----------------------------------------------------------------------------|----------------------------------------|------------------------------------------|
| ITEM                        | 432 80 00 (78<br>Height:<br>Largest Ø:<br>Capacity:                         | 72/00)<br>240 mm<br>122 mm<br>840 ml   | 9 4/9"<br>4 4/5"<br>29 5/8 oz    | <b>432 80 35</b> (43: Height: Largest Ø: Capacity:                          | 2/35)<br>240 mm<br>105 mm<br>680 ml    | 9 4/9"<br>4 1/7"<br>24 oz            | <b>432 80 32</b> (78 Height: Largest Ø: Capacity:                           | 72/1)<br>240 mm<br>88 mm<br>550 ml     | 9 4/9"<br>3 1/2"<br>19 2/5 oz        | <b>432 80 01</b> (43<br>Height:<br>Largest Ø:<br>Capacity:                  | 2/01)<br>240 mm<br>80 mm<br>380 ml     | 9 4/9"<br>3 1/7"<br>13 2/5 oz            |
| PACKAGING                   | Pieces/Bill unit:<br>Bill units/MP:                                         | 1<br>12                                |                                  | Pieces/Bill unit:<br>Bill units/MP:                                         | 1<br>12                                |                                      | Pieces/Bill unit:<br>Bill units/MP:                                         | 1<br>12                                |                                      | Pieces/Bill unit:<br>Bill units/MP:                                         | 1<br>12                                |                                          |
| BILL UNIT<br>DIMENSIONS     | Length:<br>Width:<br>Height:<br>Weight:                                     | -<br>-<br>-                            | -<br>-<br>-                      | Length:<br>Width:<br>Height:<br>Weight:                                     | -<br>-<br>-                            | -<br>-<br>-                          | Length:<br>Width:<br>Height:<br>Weight:                                     | -<br>-<br>-                            | -                                    | Length:<br>Width:<br>Height:<br>Weight:                                     | -<br>-<br>-                            |                                          |
| MASTER PACK<br>DIMENSIONS   | Length:<br>Width:<br>Height:<br>Weight:                                     | 511 mm<br>382 mm<br>254 mm<br>3210 gr. | 20 1/8"<br>15"<br>10"<br>7,09 lb | Length:<br>Width:<br>Height:<br>Weight:                                     | 479 mm<br>358 mm<br>263 mm<br>3140 gr. | 18 6/7"<br>14"<br>10 1/3"<br>6,93 lb | Length:<br>Width:<br>Height:<br>Weight:                                     | 412 mm<br>301 mm<br>253 mm<br>2746 gr. | 16 2/9"<br>11 6/7"<br>10"<br>6,06 lb | Length:<br>Width:<br>Height:<br>Weight:                                     | 400 mm<br>300 mm<br>263 mm<br>2515 gr. | 15 3/4"<br>11 4/5"<br>10 1/3"<br>5,55 lb |
| EURO PALLET<br>L 80 X W 120 | Bill units/Pallet:<br>Bill units/Layer:<br>Layers/Pallet:<br>Pallet height: | 336<br>48<br>7<br>193 cm               | 76"                              | Bill units/Pallet:<br>Bill units/Layer:<br>Layers/Pallet:<br>Pallet height: | 336<br>48<br>7<br>199 cm               | 78 1/3"                              | Bill units/Pallet:<br>Bill units/Layer:<br>Layers/Pallet:<br>Pallet height: | 504<br>72<br>7<br>192 cm               | 75 3/5 <i>"</i>                      | Bill units/Pallet:<br>Bill units/Layer:<br>Layers/Pallet:<br>Pallet height: | 504<br>72<br>7<br>199 cm               | 78 1/3"                                  |
| EAN                         | 4 00332                                                                     | 2519                                   | 34                               | 4 003322                                                                    | 2 2520                                 | 16                                   | 4 003322                                                                    | 2705                                   | 553                                  | 4 003322                                                                    | 2 2519                                 | )58                                      |

#### CHAMPAGNE GLASS

#### TUMBLER

| ITEM                    | <b>432 80 29</b> (78 | 72/38)    |                  | <b>432 80 10</b> (433 | /10)      |           |
|-------------------------|----------------------|-----------|------------------|-----------------------|-----------|-----------|
|                         | Height:              | 240 mm    | 9 4/9"           | Height:               | 102 mm    | 4"        |
|                         | Largest Ø:           | 70 mm     | 2 3/4"           | Largest Ø:            | 83 mm     | 3 1/4"    |
|                         | Capacity:            | 280 ml    | 9 7/8 oz         | Capacity:             | 430 ml    | 15 1/6 oz |
|                         | Base Plate:          | 80 mm     | 3 1/7"           |                       |           |           |
| PACKAGING               | Pieces/Bill unit:    | 1         |                  | Pieces/Bill unit:     | 1         |           |
|                         | Bill units/MP:       | 12        |                  | Bill units/MP:        | 12        |           |
| DILLUMIT                | L                    |           |                  | Lamatha               |           |           |
| BILL UNIT<br>DIMENSIONS | Length:              | -         | -                | Length:               | -         | -         |
|                         | Width:               | -         | -                | Width:                | -         | -         |
|                         | Height:              | -         | -                | Height:               | -         | -         |
|                         | Weight:              | -         | -                | Weight:               | -         | -         |
| MASTER PACK             | Length:              | 402 mm    | 15 5/6"          | Length:               | 388 mm    | 15 2/7"   |
| DIMENSIONS              | Width:               | 302 mm    | 11 8/9"          | Width:                | 284 mm    | 11 1/6"   |
|                         | Height:              | 265 mm    | 10 3/7"          | Height:               | 125 mm    | 5"        |
|                         |                      |           | 5,42 lb          | _                     |           | 3,78 lb   |
|                         | Weight:              | 2455 gr.  | 5,42 10          | Weight:               | 1710 gr.  | 3,7610    |
| EURO PALLET             | Bill units/Pallet:   | 504       |                  | Bill units/Pallet:    | 1440      |           |
| L 80 X W 120            | Bill units/Layer:    | 72        |                  | Bill units/Layer:     | 96        |           |
|                         | Layers/Pallet:       | 7         |                  | Layers/Pallet:        | 15        |           |
|                         | Pallet height:       | 199 cm    | 78 1/3"          | Pallet height:        | 202 cm    | 79 1/2"   |
|                         |                      |           |                  |                       |           |           |
| EAN                     |                      |           |                  |                       |           |           |
|                         |                      |           |                  | 4 000000              |           |           |
|                         | 4 " 003322           | 2 " 25199 | <del>)</del> 6 " | 4 " 00332             | 22 " 3172 | 272 "     |

# SPIEGELAU LIFESTYLE

### SPIEGELAU LIFESTYLE

**BURGUNDY GLASS** 

RED WINE GLASS

WHITE WINE GLASS

CHAMPAGNE GLASS

| ITEM                        | <b>445 80 00</b> (44                                               | 5/00)                    |           | <b>445 80 01</b> (44                                                        | 5/01)                    |           | <b>445 80 02</b> (44                                               | 5/02)                    |           | <b>445 80 29</b> (44                                                        | 5/29)                    |         |
|-----------------------------|--------------------------------------------------------------------|--------------------------|-----------|-----------------------------------------------------------------------------|--------------------------|-----------|--------------------------------------------------------------------|--------------------------|-----------|-----------------------------------------------------------------------------|--------------------------|---------|
|                             | Height:                                                            | 225 mm                   | 8 6/7"    | Height:                                                                     | 225 mm                   | 8 6/7"    | Height:                                                            | 222 mm                   | 8 3/4"    | Height:                                                                     | 223 mm                   | 8 7/9"  |
|                             | Largest Ø:                                                         | 107 mm                   | 4 1/5"    | Largest Ø:                                                                  | 96 mm                    | 3 7/9"    | Largest Ø:                                                         | 85 mm                    | 3 1/3"    | Largest Ø:                                                                  | 75 mm                    | 3"      |
|                             | Capacity:                                                          | 640 ml                   | 22 4/7 oz | Capacity:                                                                   | 630 ml                   | 22 2/9 oz | Capacity:                                                          | 440 ml                   | 15 1/2 oz | Capacity:                                                                   | 310 ml                   | 11 oz   |
|                             |                                                                    |                          |           |                                                                             |                          |           |                                                                    |                          |           | Base Plate:                                                                 | 80 mm                    | 3 1/7"  |
| PACKAGING                   | Pieces/Bill unit:                                                  | 1                        |           | Pieces/Bill unit:                                                           | 1                        |           | Pieces/Bill unit:                                                  | 1                        |           | Pieces/Bill unit:                                                           | 1                        |         |
|                             | Bill units/MP:                                                     | 12                       |           | Bill units/MP:                                                              | 12                       |           | Bill units/MP:                                                     | 12                       |           | Bill units/MP:                                                              | 12                       |         |
| BILL UNIT                   | Length:                                                            | -                        | -         | Length:                                                                     | -                        | -         | Length:                                                            | -                        | -         | Length:                                                                     | -                        | -       |
| DIMENSIONS                  | Width:                                                             | -                        | -         | Width:                                                                      | -                        | -         | Width:                                                             | -                        | -         | Width:                                                                      | -                        | -       |
|                             | Height:                                                            | -                        | -         | Height:                                                                     | -                        | -         | Height:                                                            | -                        | -         | Height:                                                                     | -                        | -       |
|                             | Weight:                                                            | -                        | -         | Weight:                                                                     | -                        | -         | Weight:                                                            | -                        | -         | Weight:                                                                     | -                        | _       |
|                             | -                                                                  |                          |           |                                                                             |                          |           | _                                                                  |                          |           |                                                                             |                          |         |
| MASTER PACK                 | Length:                                                            | 479 mm                   | 18 6/7"   | Length:                                                                     | 456 mm                   | 18"       | Length:                                                            | 404 mm                   | 16"       | Length:                                                                     | 404 mm                   | 16"     |
| DIMENSIONS                  | Width:                                                             | 358 mm                   | 14"       | Width:                                                                      | 334 mm                   | 13 1/7"   | Width:                                                             | 295 mm                   | 11 3/5"   | Width:                                                                      | 295 mm                   | 11 3/5" |
|                             | Height:                                                            | 263 mm                   | 10 1/3"   | Height:                                                                     | 240 mm                   | 9 4/9"    | Height:                                                            | 235 mm                   | 9 1/4"    | Height:                                                                     | 235 mm                   | 9 1/4"  |
|                             | Weight:                                                            | 2900 gr.                 | 6,40 lb   | Weight:                                                                     | 3004 gr.                 | 6,63 lb   | Weight:                                                            | 2607 gr.                 | 5,76 lb   | Weight:                                                                     | 2367 gr.                 | 5,23 lb |
| EURO PALLET<br>L 80 X W 120 | Bill units/Pallet: Bill units/Layer: Layers/Pallet: Pallet height: | 336<br>48<br>7<br>199 cm | 78 1/3"   | Bill units/Pallet:<br>Bill units/Layer:<br>Layers/Pallet:<br>Pallet height: | 480<br>60<br>8<br>207 cm | 81 1/2"   | Bill units/Pallet: Bill units/Layer: Layers/Pallet: Pallet height: | 576<br>72<br>8<br>203 cm | 80"       | Bill units/Pallet:<br>Bill units/Layer:<br>Layers/Pallet:<br>Pallet height: | 576<br>72<br>8<br>203 cm | 80"     |
|                             | , and neight                                                       |                          | . 2 1/3   | . anec neight.                                                              |                          |           | , and neight                                                       |                          | 00        | , and neight                                                                |                          | 00      |
| EAN                         |                                                                    |                          |           |                                                                             |                          |           |                                                                    |                          |           |                                                                             |                          |         |

| 4 003322 316374 |
|-----------------|
|                 |

4 003322 293453

| CALIBRATION | Calibration | Item      | Calibration | Item      | Calibration | Item      |
|-------------|-------------|-----------|-------------|-----------|-------------|-----------|
| MARKS       | CE/-/ 0,2l  | 445 82 01 | CE/-/ 0,2l  | 445 82 02 | CE/-/ 0,1l  | 445 81 29 |
|             |             |           |             |           |             |           |

### SPIEGELAU LIFESTYLE