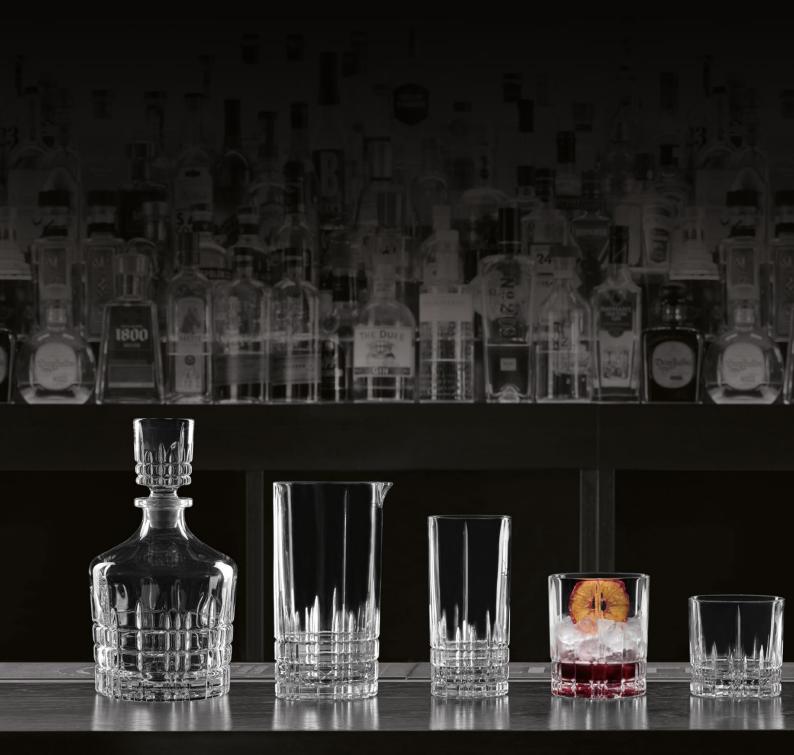

### **CLASSIC BAR**

|                                              | LONGDRINK                                                                   |                                         |                                             | MIXDRINK                                                                    | MIXDRINK                                       |                                         |                                                                             | SOFTDRINK                                      |                                         |  |
|----------------------------------------------|-----------------------------------------------------------------------------|-----------------------------------------|---------------------------------------------|-----------------------------------------------------------------------------|------------------------------------------------|-----------------------------------------|-----------------------------------------------------------------------------|------------------------------------------------|-----------------------------------------|--|
| ITEM                                         | <b>900 80 12</b> (90 Height: Largest Ø: Capacity:                           | 0/12)<br>155 mm<br>69 mm<br>360 ml      | 6 1/9"<br>2 5/7"<br>12 2/3 oz               | 900 80 09 (90) Height: Largest Ø: Capacity:                                 | 0/09)<br>135 mm<br>72 mm<br>345 ml             | 5 1/3"<br>2 5/6"<br>12 1/6 oz           | <b>900 80 14</b> (90 Height: Largest Ø: Capacity:                           | 0/14)<br>117 mm<br>71 mm<br>285 ml             | 4 3/5"<br>2 4/5"<br>10 oz               |  |
| PACKAGING                                    | Pieces/Bill unit:<br>Bill units/MP:                                         | 1<br>12                                 |                                             | Pieces/Bill unit:<br>Bill units/MP:                                         | 1<br>12                                        |                                         | Pieces/Bill unit:<br>Bill units/MP:                                         | 1<br>12                                        |                                         |  |
| BILL UNIT DIMENSIONS  MASTER PACK DIMENSIONS | Length: Width: Height: Weight: Length: Width: Height:                       | -<br>-<br>-<br>-<br>345 mm<br>258 mm    | -<br>-<br>-<br>13 4/7"<br>10 1/6"<br>7 1/3" | Length: Width: Height: Weight: Length: Width: Height:                       | -<br>-<br>-<br>-<br>348 mm<br>254 mm<br>159 mm | -<br>-<br>-<br>13 5/7"<br>10"<br>6 1/4" | Length: Width: Height: Weight: Length: Width: Height:                       | -<br>-<br>-<br>-<br>348 mm<br>254 mm<br>159 mm | -<br>-<br>-<br>13 5/7"<br>10"<br>6 1/4" |  |
| EURO PALLET<br>L 80 X W 120                  | Weight:  Bill units/Pallet: Bill units/Layer: Layers/Pallet: Pallet height: | 3478 gr.<br>1080<br>108<br>10<br>201 cm | 7,68 lb<br>79 1/7"                          | Weight:  Bill units/Pallet: Bill units/Layer: Layers/Pallet: Pallet height: | 3275 gr. 648 108 6 111 cm                      | 7,23 lb<br>43 5/7"                      | Weight:  Bill units/Pallet: Bill units/Layer: Layers/Pallet: Pallet height: | 3155 gr. 648 108 6 111 cm                      | 6,97 lb<br>43 5/7"                      |  |
| EAN                                          | 4 003322                                                                    | 2 1275                                  | 98                                          | 4 003322                                                                    | 2528                                           | 94                                      | 4 00332                                                                     | 2529                                           |                                         |  |

### **CLASSIC BAR**

### designed by ernesto **LECHTHALER**

TUMBLER SHOT

| ITEM                      | 900 80 15 (90      | 0/15)     |                  | <b>900 80 20</b> (90 | 0/20)     |               |
|---------------------------|--------------------|-----------|------------------|----------------------|-----------|---------------|
|                           | Height:            | 94 mm     | 3 5/7"           | Height:              | 83 mm     | 3 1/4"        |
|                           | Largest Ø:         | 80 mm     | 3 1/7"           | Largest Ø:           | 42 mm     | 1 2/3"        |
|                           | Capacity:          | 280 ml    | 9 7/8 oz         | Capacity:            | 55 ml     | 2 oz          |
|                           |                    |           |                  |                      |           |               |
| PACKAGING                 | Pieces/Bill unit:  | 1         |                  | Pieces/Bill unit:    | 1         |               |
|                           | Bill units/MP:     | 12        |                  | Bill units/MP:       | 12        |               |
|                           |                    |           |                  |                      |           |               |
| BILL UNIT<br>DIMENSIONS   | Length:            | -         | -                | Length:              | -         | -             |
| DIMENSIONS                | Width:             | -         | -                | Width:               | -         | -             |
|                           | Height:            | -         | -                | Height:              | -         | -             |
|                           | Weight:            | -         | -                | Weight:              | -         | -             |
|                           |                    |           |                  |                      |           | "             |
| MASTER PACK<br>DIMENSIONS | Length:            | 371 mm    | 14 3/5"          | Length:              | 207 mm    | 8 1/7"        |
| 22.13.10.10               | Width:             | 272 mm    | 10 5/7"          | Width:               | 153 mm    | 6"            |
|                           | Height:            | 108 mm    | 4 1/4"           | Height:              | 103 mm    | 4"            |
|                           | Weight:            | 3745 gr.  | 8,27 lb          | Weight:              | 1194 gr.  | 2,64 lb       |
| EURO PALLET               | Bill units/Pallet: | 864       |                  | Bill units/Pallet:   | 5616      |               |
| L 80 X W 120              | Bill units/Layer:  | 96        |                  | Bill units/Layer:    | 312       |               |
|                           | Layers/Pallet:     | 9         |                  | Layers/Pallet:       | 18        |               |
|                           | Pallet height:     | 113 cm    | 44 1/2"          | Pallet height:       | 200 cm    | 78 3/4"       |
| EAN                       |                    |           |                  | <br>                 |           |               |
| LAIN                      |                    |           |                  |                      |           |               |
|                           |                    |           | [ <b>[ ] [ ]</b> |                      |           | Ĭ <b>IJ</b> Ĭ |
|                           | 4" 00332.          | 2 " 2529. | 31 "             | 4" 00332             | 2 " 2529; | . cc          |

#### CARAFE 1,0L

| ITEM                        | <b>900 80 58</b> (902/58)        |             |           |  |  |  |  |  |
|-----------------------------|----------------------------------|-------------|-----------|--|--|--|--|--|
|                             | Height:                          | 260 mm      | 10 1/4"   |  |  |  |  |  |
|                             | Largest Ø:                       | 97 mm       | 3 5/6"    |  |  |  |  |  |
|                             | Capacity:                        | 1100 ml     | 38 4/5 oz |  |  |  |  |  |
|                             |                                  |             |           |  |  |  |  |  |
| PACKAGING                   | Pieces/Bill unit:                | 1           |           |  |  |  |  |  |
|                             | Bill units/MP:                   | 12          |           |  |  |  |  |  |
| BILL UNIT                   | Length:                          | _           |           |  |  |  |  |  |
| DIMENSIONS                  | Width:                           | -           | -         |  |  |  |  |  |
|                             |                                  | -           | -         |  |  |  |  |  |
|                             | Height:                          | -           | -         |  |  |  |  |  |
|                             | Weight:                          | -           | -         |  |  |  |  |  |
| MASTER PACK                 | Length:                          | 427 mm      | 16 4/5"   |  |  |  |  |  |
| DIMENSIONS                  | Width:                           | 320 mm      | 12 3/5"   |  |  |  |  |  |
|                             | Height:                          | 289 mm      | 11 3/8"   |  |  |  |  |  |
|                             | Weight:                          | 7560 gr.    | 16,69 lb  |  |  |  |  |  |
|                             | -                                |             |           |  |  |  |  |  |
| EURO PALLET<br>L 80 X W 120 | Bill units/Pallet:               | 432         |           |  |  |  |  |  |
| L 60 A W 120                | Bill units/Layer:                |             |           |  |  |  |  |  |
|                             | Layers/Pallet:<br>Pallet height: | 6<br>188 cm | 74"       |  |  |  |  |  |
|                             | i allet Helgitt.                 | 100 (111    | 74        |  |  |  |  |  |
| EAN                         |                                  |             |           |  |  |  |  |  |
|                             |                                  |             |           |  |  |  |  |  |
|                             | 4 <sup>  </sup> 00332            | 2 II 2868   | 306 II    |  |  |  |  |  |