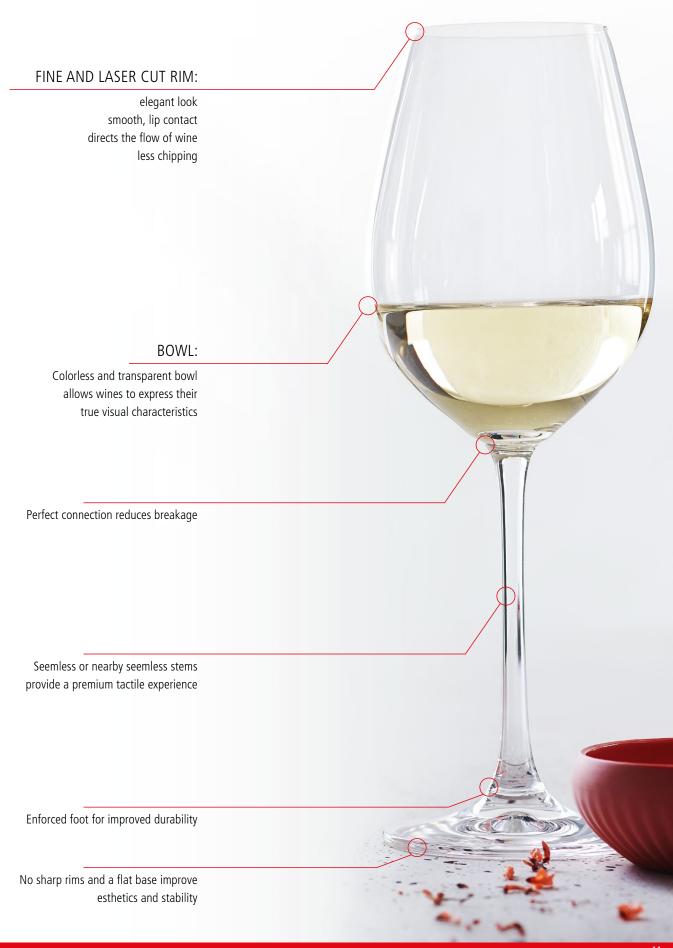

### THE CLASS OF GLASS

Glass is a fascinating material. Not only does it fulfil a practical purpose but there are so many other ways in which glass enriches our life. It is brilliant, it reflects and refracts light and has a satisfying sound when glasses are clinked.

Still further, specific glass shapes and a high quality glass surface, through the use of pure raw materials, enhance the aromas and taste of beverages.