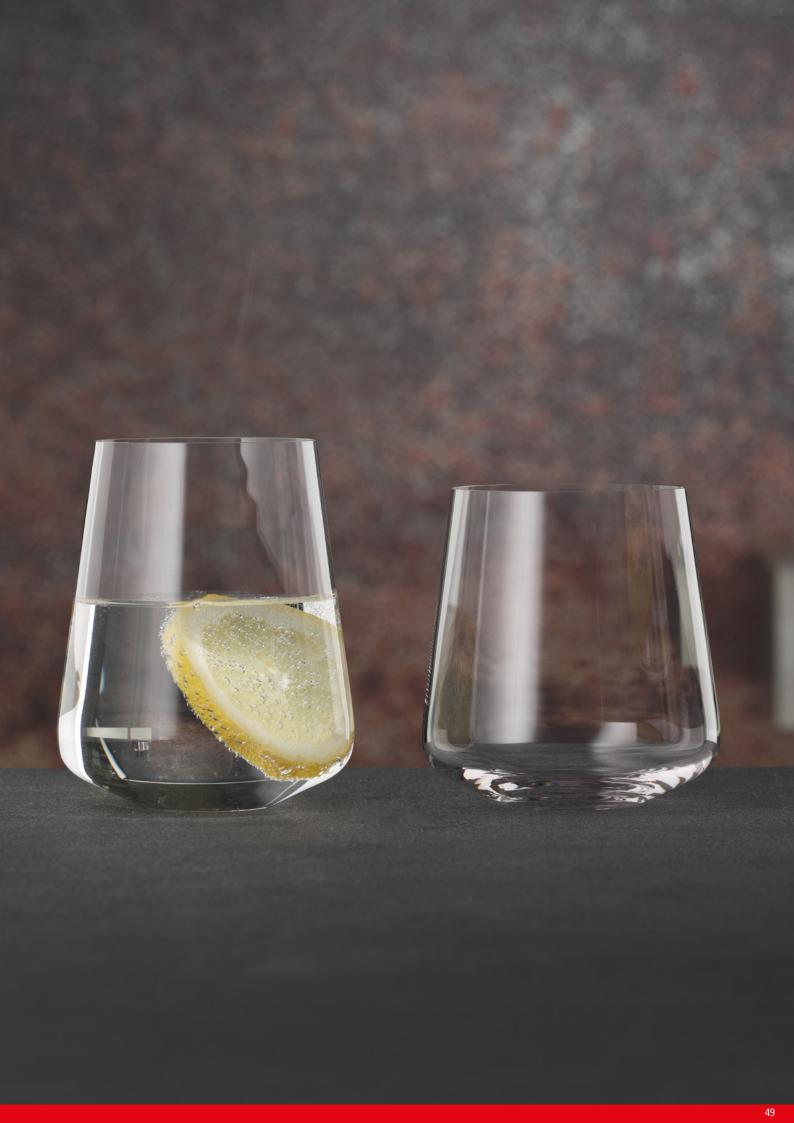

#### DECANTER 1,5L

| ITEM                      | <b>724 02 57</b> (72 | 4/57)    |           | <b>724 00 59</b> (72 | 4/59)    |         |
|---------------------------|----------------------|----------|-----------|----------------------|----------|---------|
|                           | Height:              | 295 mm   | 11 3/5"   | Height:              | 318 mm   | 12 1/2" |
|                           | Largest Ø:           | 228 mm   | 9"        | Largest Ø:           | 245 mm   | 9 2/3"  |
|                           | Capacity:            | 1000 ml  | 35 2/7 oz | Capacity:            | 1500 ml  | 53 oz   |
|                           |                      |          |           |                      |          |         |
| PACKAGING                 | Pieces/Bill unit:    | 1        |           | Pieces/Bill unit:    | 1        |         |
|                           | Bill units/MP:       | 1        |           | Bill units/MP:       | -        |         |
| BILL UNIT                 | Length:              | 236 mm   | 9 2/7"    | Length:              | 257 mm   | 10 1/8" |
| DIMENSIONS                | Width:               | 236 mm   | 9 2/7"    | Width:               | 257 mm   | 10 1/8" |
|                           | Height:              | 312 mm   | 12 2/7"   | Height:              | 340 mm   | 13 2/5" |
|                           | Weight:              | 1227 gr. | 2,71 lb   | Weight:              | 1108 gr. | 2,45 lb |
|                           |                      |          |           |                      |          |         |
| MASTER PACK<br>DIMENSIONS | Length:              | 240 mm   | 9 4/9"    | Length:              | -        | -       |
| DIMENSIONS                | Width:               | 240 mm   | 9 4/9"    | Width:               | -        | -       |
|                           | Height:              | 320 mm   | 12 3/5"   | Height:              | -        | -       |
|                           | Weight:              | 1457 gr. | 3,22 lb   | Weight:              | -        | -       |
| EURO PALLET               | Bill units/Pallet:   | 75       |           | Bill units/Pallet:   | 60       |         |
| L 80 X W 120              | Bill units/Layer:    | 15       |           | Bill units/Layer:    | 12       |         |
|                           | Layers/Pallet:       | 5        |           | Layers/Pallet:       | 5        |         |
|                           | Pallet height:       | 175 cm   | 68 8/9"   | Pallet height:       | 185 cm   | 72 5/6" |
| EAN                       |                      |          |           |                      |          |         |
| EAIN                      | 4 003322             | 1097     | 92        | 4 003322             | 0872     | 50      |

### **AUTHENTIS CASUAL**

DISCONTINUED 2025 / AS LONG AS STOCK LASTS

ALL PURPOSE TUMBLER XL

ALL PURPOSE TUMBLER XXL ALL PURPOSE TUMBLER L

ALL PURPOSE TUMBLER M

| ITEM         | <b>480 80 00</b> (48 | 0/00)    |         | <b>480 80 35</b> (48 | 0/35)    |           | <b>480 80 01</b> (48 | 0/01)    |           | <b>480 80 02</b> (48 | 0/02)    |                   |
|--------------|----------------------|----------|---------|----------------------|----------|-----------|----------------------|----------|-----------|----------------------|----------|-------------------|
|              | Height:              | 119 mm   | 4 2/3"  | Height:              | 129 mm   | 5"        | Height:              | 112 mm   | 4 2/5"    | Height:              | 109 mm   | 4 2/7"            |
|              | Largest Ø:           | 103 mm   | 4"      | Largest Ø:           | 96 mm    | 3 7/9"    | Largest Ø:           | 89 mm    | 3 1/2"    | Largest Ø:           | 85 mm    | 3 1/3"            |
|              | Capacity:            | 625 ml   | 22 oz   | Capacity:            | 630 ml   | 22 2/9 oz | Capacity:            | 460 ml   | 16 2/9 oz | Capacity:            | 420 ml   | 14 4/5 oz         |
|              |                      |          |         |                      |          |           |                      |          |           |                      |          |                   |
| PACKAGING    | Pieces/Bill unit:    | 1        |         | Pieces/Bill unit:    | 1        |           | Pieces/Bill unit:    | 1        |           | Pieces/Bill unit:    | 1        |                   |
|              | Bill units/MP:       | 12       |         | Bill units/MP:       | 12       |           | Bill units/MP:       | 12       |           | Bill units/MP:       | 12       |                   |
| BILL UNIT    | Length:              | _        | _       | Length:              | _        | _         | Length:              | _        | _         | Length:              | _        | _                 |
| DIMENSIONS   | Width:               | _        | _       | Width:               |          | _         | Width:               | _        | _         | Width:               | _        | _                 |
|              | Height:              | _        | _       | Height:              |          |           | Height:              |          | _         | Height:              |          | _                 |
|              |                      |          | -       | _                    | -        | -         |                      | -        |           | 5                    | -        | -                 |
|              | Weight:              | -        | -       | Weight:              | -        | -         | Weight:              | -        | -         | Weight:              | -        | -                 |
| MASTER PACK  | Length:              | 420 mm   | 16 1/2" | Length:              | 416 mm   | 16 3/8"   | Length:              | 388 mm   | 15 2/7"   | Length:              | 388 mm   | 15 2/7"           |
| DIMENSIONS   | Width:               | 317 mm   | 12 1/2" | Width:               | 310 mm   | 12 1/5"   | Width:               | 284 mm   | 11 1/6"   | Width:               | 284 mm   | 11 1/6"           |
|              | Height:              | 172 mm   | 6 7/9"  | Height:              | 148 mm   | 5 5/6"    | Height:              | 125 mm   | 5"        | Height:              | 125 mm   | 5"                |
|              | Weight:              | 1990 gr. | 4,39 lb | Weight:              | 2010 gr. | 4,44 lb   | Weight:              | 1710 gr. | 3,78 lb   | Weight:              | 1613 gr. | 3,56 lb           |
| EURO PALLET  | Bill units/Pallet:   | 660      |         | Bill units/Pallet:   | 936      |           | Bill units/Pallet:   | 1440     |           | Bill units/Pallet:   | 1440     |                   |
| L 80 X W 120 | Bill units/Layer:    | 60       |         | Bill units/Layer:    | 72       |           | Bill units/Layer:    | 96       |           | Bill units/Layer:    | 96       |                   |
|              | Layers/Pallet:       | 11       |         | Layers/Pallet:       | 13       |           | Layers/Pallet:       | 15       |           | Layers/Pallet:       | 15       |                   |
|              | Pallet height:       | 204 cm   | 80 1/3" | Pallet height:       | 207 cm   | 81 1/2"   | Pallet height:       | 203 cm   | 80"       | Pallet height:       | 203 cm   | 80"               |
|              |                      |          |         |                      |          |           |                      |          |           |                      |          |                   |
| EAN          |                      |          |         |                      |          |           |                      |          |           |                      |          |                   |
|              |                      |          |         |                      |          |           |                      |          |           |                      |          |                   |
|              | 4 00332              | 2 1276   | 59"II   | 4    003322          | 1278     | 71        | 4 00332              | 1278     | 57        | 4    003322          | 1276     | 35 <sup>*  </sup> |