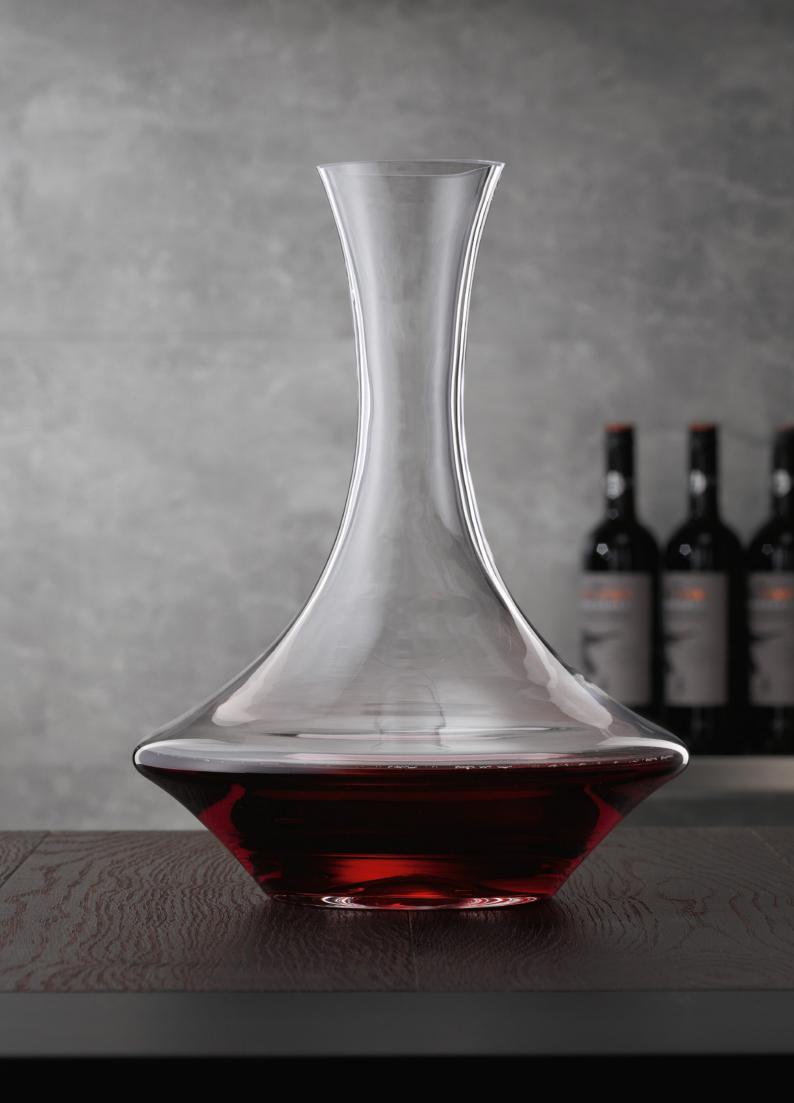

#### DECANTER 1,0L

#### DECANTER 1,5L

| ITEM                      | <b>724 02 57</b> (72 | 4/57)    |           | <b>724 00 59</b> (72 | 4/59)    |         |
|---------------------------|----------------------|----------|-----------|----------------------|----------|---------|
|                           | Height:              | 295 mm   | 11 3/5"   | Height:              | 318 mm   | 12 1/2" |
|                           | Largest Ø:           | 228 mm   | 9"        | Largest Ø:           | 245 mm   | 9 2/3"  |
|                           | Capacity:            | 1000 ml  | 35 2/7 oz | Capacity:            | 1500 ml  | 53 oz   |
|                           |                      |          |           |                      |          |         |
| PACKAGING                 | Pieces/Bill unit:    | 1        |           | Pieces/Bill unit:    | 1        |         |
|                           | Bill units/MP:       | 1        |           | Bill units/MP:       | -        |         |
| BILL UNIT                 | Length:              | 236 mm   | 9 2/7"    | Length:              | 257 mm   | 10 1/8" |
| DIMENSIONS                | Width:               | 236 mm   | 9 2/7"    | Width:               | 257 mm   | 10 1/8" |
|                           | Height:              | 312 mm   | 12 2/7"   | Height:              | 340 mm   | 13 2/5" |
|                           | Weight:              | 1227 gr. | 2,71 lb   | Weight:              | 1108 gr. | 2,45 lb |
|                           |                      |          |           |                      |          |         |
| MASTER PACK<br>DIMENSIONS | Length:              | 240 mm   | 9 4/9"    | Length:              | -        | -       |
| DIMENSIONS                | Width:               | 240 mm   | 9 4/9"    | Width:               | -        | -       |
|                           | Height:              | 320 mm   | 12 3/5"   | Height:              | -        | -       |
|                           | Weight:              | 1457 gr. | 3,22 lb   | Weight:              | -        | -       |
| EURO PALLET               | Bill units/Pallet:   | 75       |           | Bill units/Pallet:   | 60       |         |
| L 80 X W 120              | Bill units/Layer:    | 15       |           | Bill units/Layer:    | 12       |         |
|                           | Layers/Pallet:       | 5        |           | Layers/Pallet:       | 5        |         |
|                           | Pallet height:       | 175 cm   | 68 8/9"   | Pallet height:       | 185 cm   | 72 5/6" |
| EAN                       |                      |          |           |                      |          |         |
| EAIN                      | 4 003322             | 1097     | 92        | 4 003322             | 0872     | 50      |