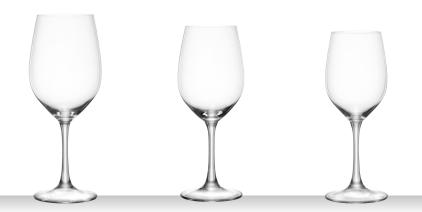

" The most versatile of all,

...in our eyes the perfect glass"

High performance at every occasion.

WHITE WINE GLASS

RED WINE / WATER GLASS

| ITEM                        | <b>440 80 00</b> (44                                      | 0/00)          |           | <b>440 80 35</b> (44                                      | 0/35)          |         | <b>440 80 01</b> (44                                      | 0/01)          |         | <b>440 80 02</b> (44                                      | 0/02)          |           |
|-----------------------------|-----------------------------------------------------------|----------------|-----------|-----------------------------------------------------------|----------------|---------|-----------------------------------------------------------|----------------|---------|-----------------------------------------------------------|----------------|-----------|
|                             | Height:                                                   | 226 mm         | 8 8/9"    | Height:                                                   | 232 mm         | 9 1/7"  | Height:                                                   | 218 mm         | 8 4/7"  | Height:                                                   | 210 mm         | 8 1/4"    |
|                             | Largest Ø:                                                | 106 mm         | 4 1/6"    | Largest Ø:                                                | 96 mm          | 3 7/9"  | Largest Ø:                                                | 89 mm          | 3 1/2"  | Largest Ø:                                                | 85 mm          | 3 1/3"    |
|                             | Capacity:                                                 | 700 ml         | 24 2/3 oz | Capacity:                                                 | 650 ml         | 23 oz   | Capacity:                                                 | 480 ml         | 17 oz   | Capacity:                                                 | 420 ml         | 14 4/5 oz |
| PACKAGING                   | Pieces/Bill unit:<br>Bill units/MP:                       | 1              |           | Pieces/Bill unit:<br>Bill units/MP:                       | 1              |         | Pieces/Bill unit:<br>Bill units/MP:                       | 1              |         | Pieces/Bill unit:<br>Bill units/MP:                       | 1              |           |
|                             | DIII UIIICS/IVII .                                        | 12             |           | DIII UIIIG/IVII .                                         | 12             |         | DIII UIIILS/IVII .                                        | 12             |         | DIII UIIICS/IVII .                                        | 12             |           |
| BILL UNIT                   | Length:                                                   | -              | -         | Length:                                                   | -              | -       | Length:                                                   | -              | -       | Length:                                                   | -              | -         |
| DIMENSIONS                  | Width:                                                    | -              | -         | Width:                                                    | -              | -       | Width:                                                    | -              | -       | Width:                                                    | -              | -         |
|                             | Height:                                                   | -              | -         | Height:                                                   | -              | -       | Height:                                                   | -              | -       | Height:                                                   | -              | -         |
|                             | Weight:                                                   | -              | -         | Weight:                                                   | -              | -       | Weight:                                                   | -              | -       | Weight:                                                   | -              | -         |
| MASTER PACK                 | Length:                                                   | 456 mm         | 18"       | Length:                                                   | 455 mm         | 18"     | Length:                                                   | 455 mm         | 18"     | Length:                                                   | 386 mm         | 15 1/5"   |
| DIMENSIONS                  | Width:                                                    | 334 mm         | 13 1/7"   | Width:                                                    | 333 mm         | 13 1/9" | Width:                                                    | 333 mm         | 13 1/9" | Width:                                                    | 283 mm         | 11 1/7"   |
|                             | Height:                                                   | 240 mm         | 9 4/9"    | Height:                                                   | 240 mm         | 9 4/9"  | Height:                                                   | 240 mm         | 9 4/9"  | Height:                                                   | 222 mm         | 8 3/4"    |
|                             | Weight:                                                   | 3305 gr.       | 7,30 lb   | Weight:                                                   | 3184 gr.       | 7,03 lb | Weight:                                                   | 2644 gr.       | 5,84 lb | Weight:                                                   | 2450 gr.       | 5,41 lb   |
| EURO PALLET<br>L 80 X W 120 | Bill units/Pallet:<br>Bill units/Layer:<br>Layers/Pallet: | 480<br>60<br>8 |           | Bill units/Pallet:<br>Bill units/Layer:<br>Layers/Pallet: | 480<br>60<br>8 |         | Bill units/Pallet:<br>Bill units/Layer:<br>Layers/Pallet: | 480<br>60<br>8 |         | Bill units/Pallet:<br>Bill units/Layer:<br>Layers/Pallet: | 768<br>96<br>8 |           |
|                             | Pallet height:                                            | 207 cm         | 81 1/2"   | Pallet height:                                            | 207 cm         | 81 1/2" | Pallet height:                                            | 207 cm         | 81 1/2" | Pallet height:                                            | 193 cm         | 76"       |
| EAN                         | 4 003322                                                  | 2520           | 330       | 4 003322                                                  | 1270           | 79      | 4 003322                                                  | 12695          | 59      | 4 003322                                                  | 1269           | <br> 73   |

BORDEAUX GLASS

**BURGUNDY GLASS** 

#### WHITE WINE GLASS SMALL