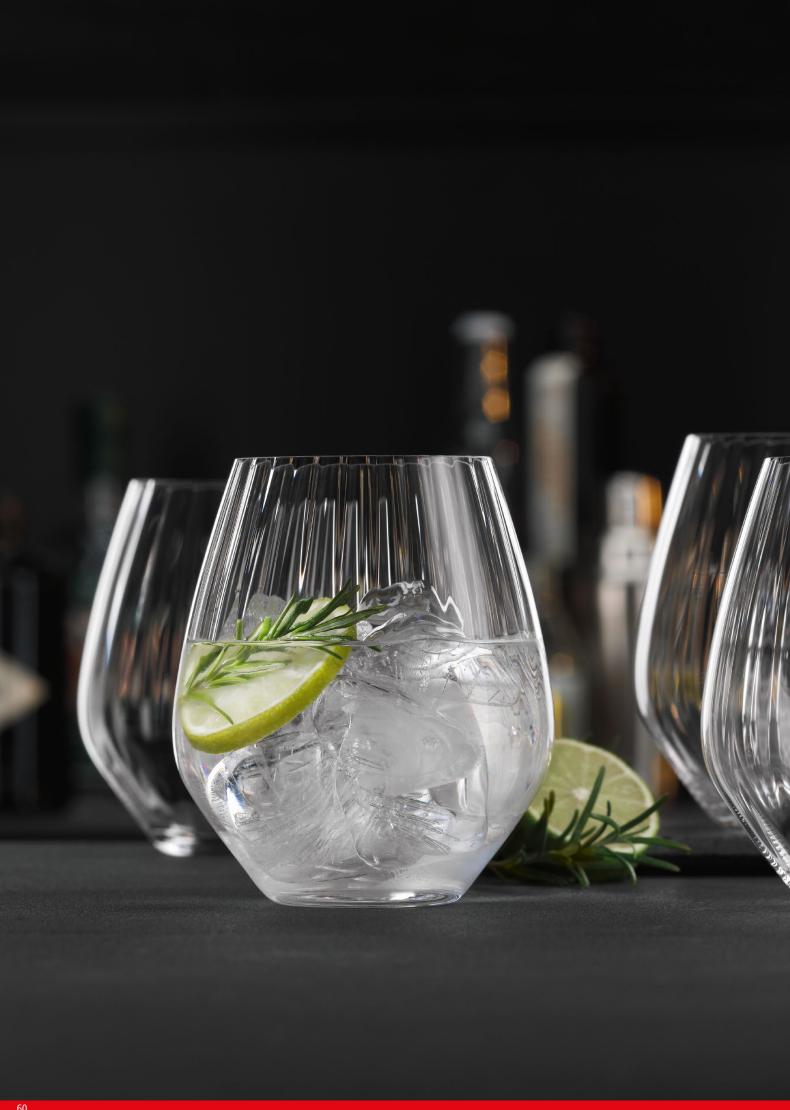

| Height:              | 209 mm   | 8 2/9"              |
|              | Weight:              | 2830 gr. |                     |
|              |                      | 2000 g   | 0,25 .5             |
| EURO PALLET  | Bill units/Pallet:   | 540      |                     |
| L 80 X W 120 | Bill units/Layer:    | 60       |                     |
|              | Layers/Pallet:       | 9        |                     |
|              | Pallet height:       | 203 cm   | 80"                 |
| EAN          |                      |          | 18/11               |
| <del></del>  |                      |          |                     |
|              | 4 003322             | 2690     | <b>     </b><br> 91 |
|              | - 000022             |          |                     |



### **GIN TONIC**



#### GIN TONIC GLASS

| ITEM         | <b>481 80 00</b> (48 | 1/00)    |         |
|--------------|----------------------|----------|---------|
| <del>.</del> | Height:              | 119 mm   | 4 2/3"  |
|              | Largest Ø:           | 103 mm   | 4"      |
|              | Capacity:            | 625 ml   | 22 oz   |
|              |                      |          |         |
| PACKAGING    | Pieces/Bill unit:    | 1        |         |
|              | Bill units/MP:       | 12       |         |
| BILL UNIT    | Length:              | -        | _       |
| DIMENSIONS   | Width:               | -        | _       |
|              | Height:              | -        | -       |
|              | Weight:              | -        | -       |
|              | -