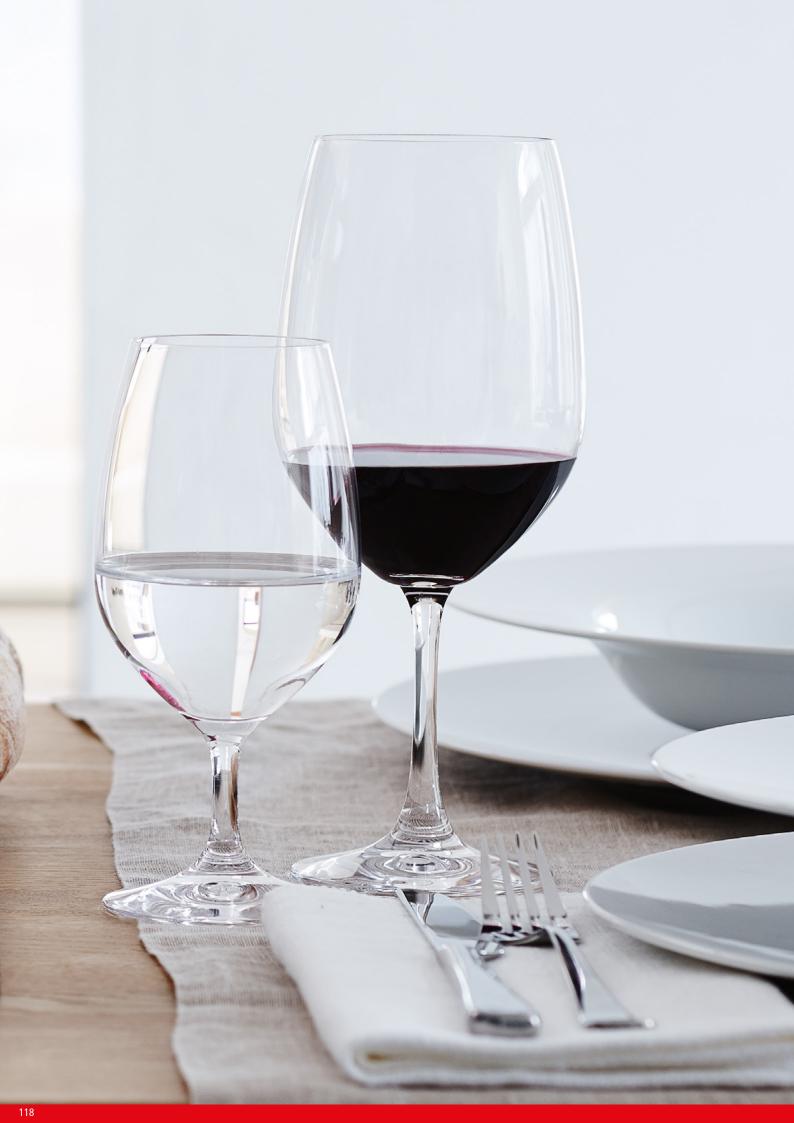

| 12               |              |  |
|              | Pallet height:       | 177 cm   | 69 2/3"   | Pallet height:                               | 202 cm           | 79 1/2"      |  |
| EAN          |                      |          |           | ,, <u>,,, ,,,,,,,,,,,,,,,,,,,,,,,,,,,,,,</u> |                  |              |  |
| EAN          |                      |          |           |                                              |                  |              |  |
|              |                      |          |           |                                              |                  |              |  |
|              | 4 <b>"</b> 00332     | 22 " 312 | 2/7 "     | 4 <b>"</b> 00332                             | 22 <b>"</b> 312: | 369 <b>"</b> |  |







|                           | BURGUNDY GLASS       |          | BORDEAUX GLASS |                      | RED WINE GLASS |           |                      | WHITE WINE GLASS |           |                      |          |           |
|---------------------------|----------------------|----------|----------------|----------------------|----------------|-----------|----------------------|------------------|-----------|----------------------|----------|-----------|
|                           |                      |          |                |                      |                |           |                      |                  |           |                      |          |           |
| ITEM                      | <b>451 80 00</b> (45 | 1/00)    |                | <b>451 80 35</