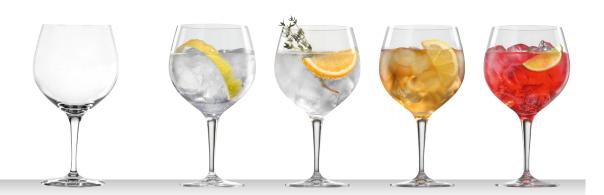

### **CLASSIC BAR**

### designed by ernesto **LECHTHALER**

TUMBLER SHOT

| ITEM                      | 900 80 15 (90      | 0/15)     |                  | <b>900 80 20</b> (90 | 0/20)     |               |
|---------------------------|--------------------|-----------|------------------|----------------------|-----------|---------------|
|                           | Height:            | 94 mm     | 3 5/7"           | Height:              | 83 mm     | 3 1/4"        |
|                           | Largest Ø:         | 80 mm     | 3 1/7"           | Largest Ø:           | 42 mm     | 1 2/3"        |
|                           | Capacity:          | 280 ml    | 9 7/8 oz         | Capacity:            | 55 ml     | 2 oz          |
|                           |                    |           |                  |                      |           |               |
| PACKAGING                 | Pieces/Bill unit:  | 1         |                  | Pieces/Bill unit:    | 1         |               |
|                           | Bill units/MP:     | 12        |                  | Bill units/MP:       | 12        |               |
|                           |                    |           |                  |                      |           |               |
| BILL UNIT<br>DIMENSIONS   | Length:            | -         | -                | Length:              | -         | -             |
| DIMENSIONS                | Width:             | -         | -                | Width:               | -         | -             |
|                           | Height:            | -         | -                | Height:              | -         | -             |
|                           | Weight:            | -         | -                | Weight:              | -         | -             |
|                           |                    |           |                  |                      |           | "             |
| MASTER PACK<br>DIMENSIONS | Length:            | 371 mm    | 14 3/5"          | Length:              | 207 mm    | 8 1/7"        |
| 22.13.10.10               | Width:             | 272 mm    | 10 5/7"          | Width:               | 153 mm    | 6"            |
|                           | Height:            | 108 mm    | 4 1/4"           | Height:              | 103 mm    | 4"            |
|                           | Weight:            | 3745 gr.  | 8,27 lb          | Weight:              | 1194 gr.  | 2,64 lb       |
| EURO PALLET               | Bill units/Pallet: | 864       |                  | Bill units/Pallet:   | 5616      |               |
| L 80 X W 120              | Bill units/Layer:  | 96        |                  | Bill units/Layer:    | 312       |               |
|                           | Layers/Pallet:     | 9         |                  | Layers/Pallet:       | 18        |               |
|                           | Pallet height:     | 113 cm    | 44 1/2"          | Pallet height:       | 200 cm    | 78 3/4"       |
| EAN                       |                    |           |                  | <br>                 |           |               |
| LAIN                      |                    |           |                  |                      |           |               |
|                           |                    |           | [ <b>[ ] [ ]</b> |                      |           | Ĭ <b>IJ</b> Ĭ |
|                           | 4" 00332.          | 2 " 2529. | 31 "             | 4" 00332             | 2 " 2529; | . cc          |

#### CARAFE 1,0L

| ITEM                        | <b>900 80 58</b> (902/58)        |             |           |  |  |  |  |  |
|-----------------------------|----------------------------------|-------------|-----------|--|--|--|--|--|
|                             | Height:                          | 260 mm      | 10 1/4"   |  |  |  |  |  |
|                             | Largest Ø:                       | 97 mm       | 3 5/6"    |  |  |  |  |  |
|                             | Capacity:                        | 1100 ml     | 38 4/5 oz |  |  |  |  |  |
|                             |                                  |             |           |  |  |  |  |  |
| PACKAGING                   | Pieces/Bill unit:                | 1           |           |  |  |  |  |  |
|                             | Bill units/MP:                   | 12          |           |  |  |  |  |  |
| BILL UNIT                   | Length:                          | _           |           |  |  |  |  |  |
| DIMENSIONS                  | Width:                           | -           | -         |  |  |  |  |  |
|                             |                                  | -           | -         |  |  |  |  |  |
|                             | Height:                          | -           | -         |  |  |  |  |  |
|                             | Weight:                          | -           | -         |  |  |  |  |  |
| MASTER PACK                 | Length:                          | 427 mm      | 16 4/5"   |  |  |  |  |  |
| DIMENSIONS                  | Width:                           | 320 mm      | 12 3/5"   |  |  |  |  |  |
|                             | Height:                          | 289 mm      | 11 3/8"   |  |  |  |  |  |
|                             | Weight:                          | 7560 gr.    | 16,69 lb  |  |  |  |  |  |
|                             | -                                |             |           |  |  |  |  |  |
| EURO PALLET<br>L 80 X W 120 | Bill units/Pallet:               | 432         |           |  |  |  |  |  |
| L 60 A W 120                | Bill units/Layer:                |             |           |  |  |  |  |  |
|                             | Layers/Pallet:<br>Pallet height: | 6<br>188 cm | 74"       |  |  |  |  |  |
|                             | i allet Helgitt.                 | 100 (111    | 74        |  |  |  |  |  |
| EAN                         |                                  |             |           |  |  |  |  |  |
|                             |                                  |             |           |  |  |  |  |  |
|                             | 4 <sup>  </sup> 00332            | 2 II 2868   | 306 II    |  |  |  |  |  |