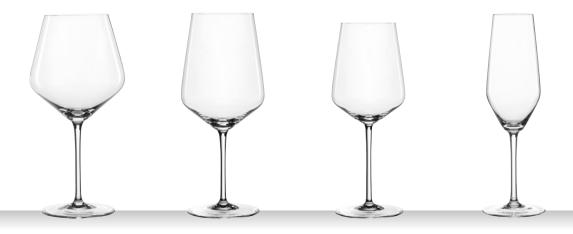

### ARABESQUE

### **ARABESQUE**

|                         | BURGUNDY             | GLASS    |           | BORDEAUX             | GLASS    |           | WHITE WINE           | GLASS    |           | CHAMPAGN             | IE GLASS |           |
|-------------------------|----------------------|----------|-----------|----------------------|----------|-----------|----------------------|----------|-----------|----------------------|----------|-----------|
|                         |                      |          |           |                      |          |           |                      |          |           |                      |          |           |
| ITEM                    | <b>419 22 00</b> (41 | 9/00)    |           | <b>419 22 35</b> (41 | 9/35)    |           | <b>419 22 02</b> (41 | 9/02)    |           | <b>419 22 29</b> (41 | 9/29)    |           |
|                         | Height:              | 265 mm   | 10 3/7"   |
|                         | Largest Ø:           | 112 mm   | 4 2/5"    | Largest Ø:           | 104 mm   | 4"        | Largest Ø:           | 86 mm    | 3 2/5"    | Largest Ø:           | 70 mm    | 2 3/4"    |
|                         | Capacity:            | 840 ml   | 29 5/8 oz | Capacity:            | 810 ml   | 28 4/7 oz | Capacity:            | 500 ml   | 17 2/3 oz | Capacity:            | 300 ml   | 10 4/7 oz |
|                         |                      |          |           |                      |          |           |                      |          |           | Base Plate:          | 86 mm    | 3 2/5"    |
| PACKAGING               | Pieces/Bill unit:    | 1        |           |
|                         | Bill units/MP:       | 12       |           | Bill units/MP:       | 12       |           | Bill units/MP:       | 12       |           | Bill units/MP:       | 12       |           |
|                         |                      |          |           |                      |          |           |                      |          |           |                      |          |           |
| BILL UNIT<br>DIMENSIONS | Length:              | -        | -         |
| DIMENSIONS              | Width:               | -        | -         |
|                         | Height:              | -        | -         |
|                         | Weight:              | -        | -         |
| MASTER PACK             | Length:              | 480 mm   | 18 8/9"   | Length:              | 480 mm   | 18 8/9"   | Length:              | 376 mm   | 14 4/5"   | Length:              | 376 mm   | 14 4/5"   |
| DIMENSIONS              | Width:               | 361 mm   | 14 1/5"   | Width:               | 361 mm   | 14 1/5"   | Width:               | 283 mm   | 11 1/7"   | Width:               | 283 mm   | 11 1/7"   |
|                         | Height:              | 296 mm   | 11 2/3"   |
|                         | Weight:              | 2880 gr. | 6,36 lb   | Weight:              | 2880 gr. | 6,36 lb   | Weight:              | 2495 gr. | 5,51 lb   | Weight:              | 2135 gr. | 4,71lb    |
| EURO PALLET             | Bill units/Pallet:   | 288      |           | Bill units/Pallet:   | 288      |           | Bill units/Pallet:   | 576      |           | Bill units/Pallet:   | 576      |           |
| L 80 X W 120            | Bill units/Layer:    | 48       |           | Bill units/Layer:    | 48       |           | Bill units/Layer:    | 96       |           | Bill units/Layer:    | 96       |           |
|                         | Layers/Pallet:       | 6        |           | Layers/Pallet:       | 6        |           | Layers/Pallet:       | 6        |           | Layers/Pallet:       | 6        |           |
|                         | Pallet height:       | 192 cm   | 75 3/5"   | Pallet height:       | 192 cm   | 75 3/5"   | Pallet height:       | 192 cm   | 75 3/5"   | Pallet height:       | 192 cm   | 75 3/5"   |
| EAN                     |                      |          |           |                      |          |           |                      |          |           |                      |          |           |
| EAN                     |                      |          |           |                      |          |           |                      |          |           |                      |          |           |