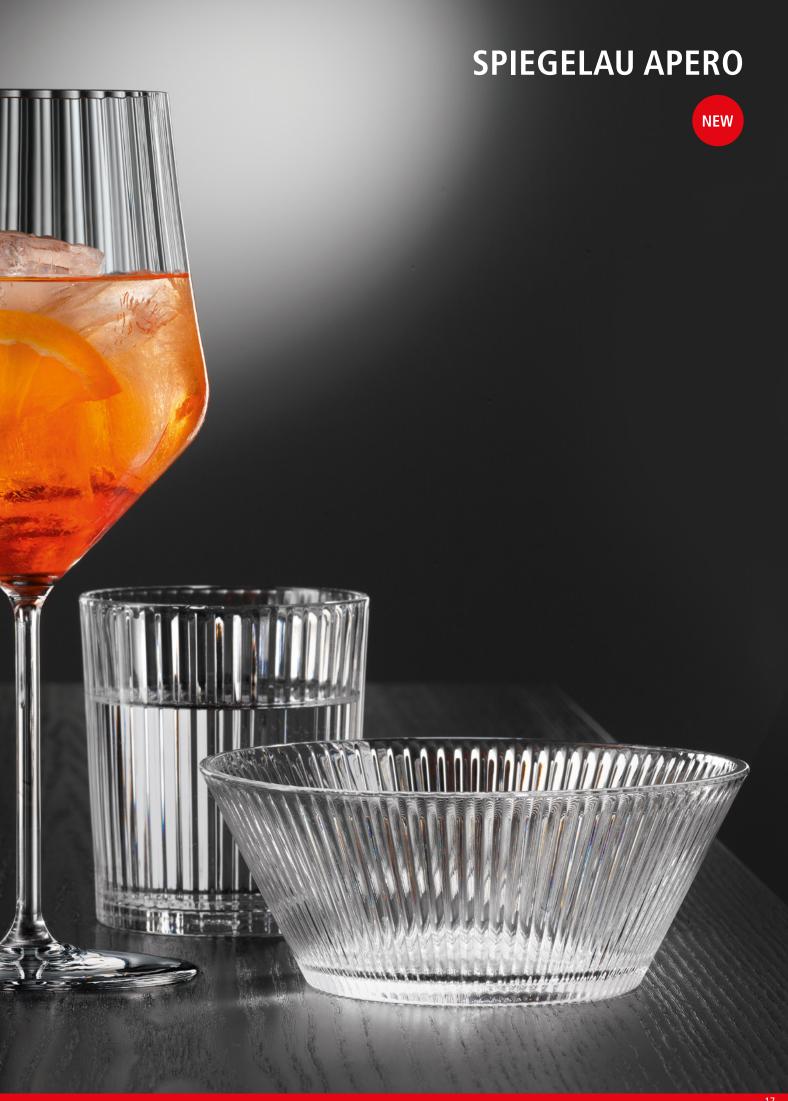

### **SPIEGELAU APERO**

|              | WHISKY TUI                       | MBLER       |         | LONGDRINK                        |            |          | SPRITZ / RED                     | ) WINE (    | GLASS     | UNIVERSAL<br>GLASS               | / WHITE     | WINE     |
|--------------|----------------------------------|-------------|---------|----------------------------------|------------|----------|----------------------------------|-------------|-----------|----------------------------------|-------------|----------|
| ITEM         | <b>426 80 10</b> (66             | 8/188)      |         | <b>426 80 09</b> (66             | 8/91)      |          | <b>426 80 39</b> (42             | 6/39)       |           | <b>426 80 32</b> (42             | 6/32)       |          |
|              | Height:                          | 97 mm       | 3 5/6"  | Height:                          | 149 mm     | 5 6/7"   | Height:                          | 240 mm      | 9 4/9"    | Height:                          | 235 mm      | 9 1/4"   |
|              | Largest Ø:                       | 86 mm       | 3 2/5"  | Largest Ø:                       | 76 mm      | 3"       | Largest Ø:                       | 99 mm       | 3 8/9"    | Largest Ø:                       | 89 mm       | 3 1/2"   |
|              | Capacity:                        | 370 ml      | 13 oz   | Capacity:                        | 395 ml     | 14 oz    | Capacity:                        | 640 ml      | 22 4/7 oz | Capacity:                        | 490 ml      | 17 2/7oz |
| PACKAGING    | Pieces/Bill unit:                | 1           |         | Pieces/Bill unit:                | 1          |          | Pieces/Bill unit:                | 1           |           | Pieces/Bill unit:                | 1           |          |
|              | Bill units/MP:                   | 12          |         | Bill units/MP:                   | 12         |          | Bill units/MP:                   | 12          |           | Bill units/MP:                   | 12          |          |
| BILL UNIT    | Length:                          | -           | -       | Length:                          | -          | -        | Length:                          | -           | -         | Length:                          | -           | -        |
| DIMENSIONS   | Width:                           | -           | -       | Width:                           | -          | -        | Width:                           | -           | -         | Width:                           | -           | -        |
|              | Height:                          | -           | -       | Height:                          | -          | -        | Height:                          | -           | -         | Height:                          | -           | -        |
|              | Weight:                          | -           | -       | Weight:                          | -          | -        | Weight:                          | -           | -         | Weight:                          | -           | -        |
| MASTER PACK  | Length:                          | 366 mm      | 14 2/5" | Length:                          | 354 mm     | 14"      | Length:                          | 447 mm      | 17 3/5"   | Length:                          | 408 mm      | 16"      |
| DIMENSIONS   | Width:                           | 272 mm      | 10 5/7" | Width:                           | 266 mm     | 10 1/2"  | Width:                           | 332 mm      | 13"       | Width:                           | 296 mm      | 11 2/3"  |
|              | Height:                          | 117 mm      | 4 3/5"  | Height:                          | 197 mm     | 7 3/4"   | Height:                          | 255 mm      | 10"       | Height:                          | 252 mm      | 10"      |
|              | Weight:                          | 3293 gr.    | 7,27 lb | Weight:                          | 4720 gr.   | 10,42 lb | Weight:                          | 2725 gr.    | 6,02 lb   | Weight:                          | 2520 gr.    | 5,56 lb  |
| EURO PALLET  | Bill units/Pallet:               | 864         |         | Bill units/Pallet:               | 432        |          | Bill units/Pallet:               | 420         |           | Bill units/Pallet:               | 504         |          |
| L 80 X W 120 | Bill units/Layer:                | 96          |         | Bill units/Layer:                | 108        |          | Bill units/Layer:                | 60          |           | Bill units/Layer:                | 72          |          |
|              | Layers/Pallet:<br>Pallet height: | 9<br>120 cm | 47 1/4" | Layers/Pallet:<br>Pallet height: | 4<br>93 cm | 36 3/5"  | Layers/Pallet:<br>Pallet height: | 7<br>194 cm | 76 3/8"   | Layers/Pallet:<br>Pallet height: | 7<br>191 cm | 75 1/5"  |
| EAN          |                                  |             |         |                                  |            |          |                                  |             |           |                                  |             |          |