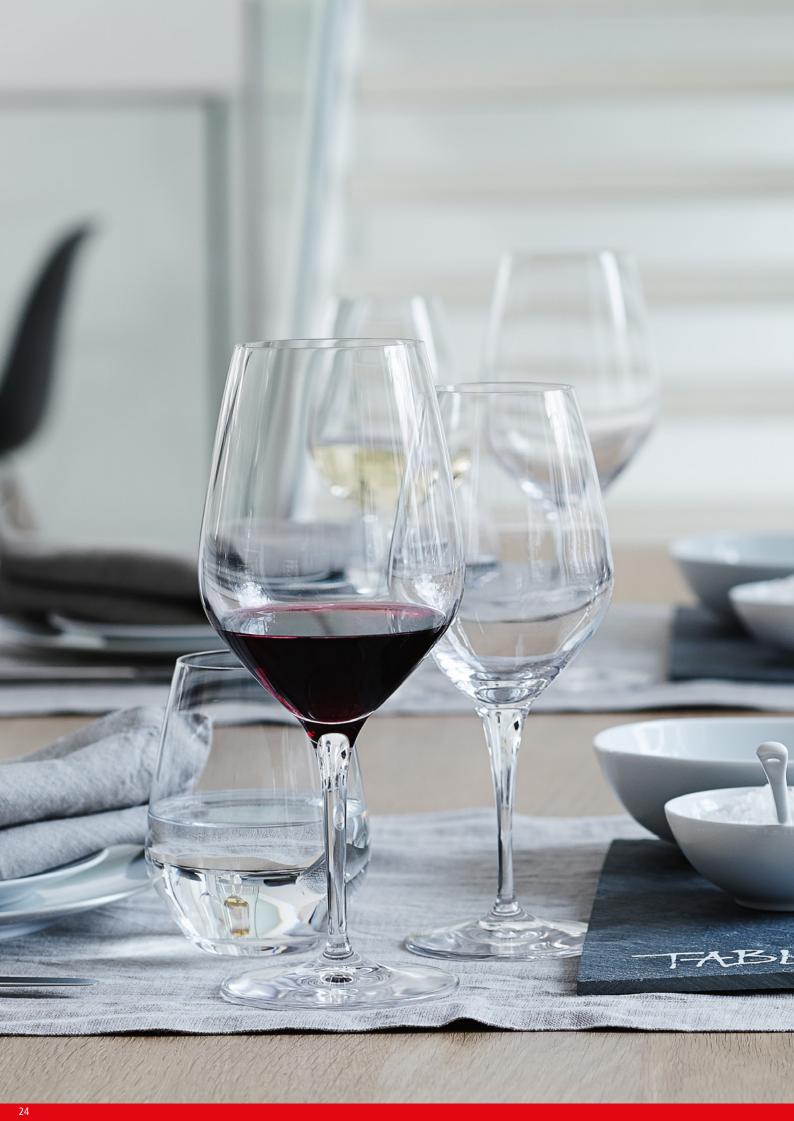

### ARABESQUE

### **ARABESQUE**

|                         | BURGUNDY             | GLASS    |           | BORDEAUX             | GLASS    |           | WHITE WINE           | GLASS    |           | CHAMPAGN             | IE GLASS |           |
|-------------------------|----------------------|----------|-----------|----------------------|----------|-----------|----------------------|----------|-----------|----------------------|----------|-----------|
|                         |                      |          |           |                      |          |           |                      |          |           |                      |          |           |
| ITEM                    | <b>419 22 00</b> (41 | 9/00)    |           | <b>419 22 35</b> (41 | 9/35)    |           | <b>419 22 02</b> (41 | 9/02)    |           | <b>419 22 29</b> (41 | 9/29)    |           |
|                         | Height:              | 265 mm   | 10 3/7"   |
|                         | Largest Ø:           | 112 mm   | 4 2/5"    | Largest Ø:           | 104 mm   | 4"        | Largest Ø:           | 86 mm    | 3 2/5"    | Largest Ø:           | 70 mm    | 2 3/4"    |
|                         | Capacity:            | 840 ml   | 29 5/8 oz | Capacity:            | 810 ml   | 28 4/7 oz | Capacity:            | 500 ml   | 17 2/3 oz | Capacity:            | 300 ml   | 10 4/7 oz |
|                         |                      |          |           |                      |          |           |                      |          |           | Base Plate:          | 86 mm    | 3 2/5"    |
| PACKAGING               | Pieces/Bill unit:    | 1        |           |
|                         | Bill units/MP:       | 12       |           | Bill units/MP:       | 12       |           | Bill units/MP:       | 12       |           | Bill units/MP:       | 12       |           |
|                         |                      |          |           |                      |          |           |                      |          |           |                      |          |           |
| BILL UNIT<br>DIMENSIONS | Length:              | -        | -         |
| DIMENSIONS              | Width:               | -        | -         |
|                         | Height:              | -        | -         |
|                         | Weight:              | -        | -         |
| MASTER PACK             | Length:              | 480 mm   | 18 8/9"   | Length:              | 480 mm   | 18 8/9"   | Length:              | 376 mm   | 14 4/5"   | Length:              | 376 mm   | 14 4/5"   |
| DIMENSIONS              | Width:               | 361 mm   | 14 1/5"   | Width:               | 361 mm   | 14 1/5"   | Width:               | 283 mm   | 11 1/7"   | Width:               | 283 mm   | 11 1/7"   |
|                         | Height:              | 296 mm   | 11 2/3"   |
|                         | Weight:              | 2880 gr. | 6,36 lb   | Weight:              | 2880 gr. | 6,36 lb   | Weight:              | 2495 gr. | 5,51 lb   | Weight:              | 2135 gr. | 4,71lb    |
| EURO PALLET             | Bill units/Pallet:   | 288      |           | Bill units/Pallet:   | 288      |           | Bill units/Pallet:   | 576      |           | Bill units/Pallet:   | 576      |           |
| L 80 X W 120            | Bill units/Layer:    | 48       |           | Bill units/Layer:    | 48       |           | Bill units/Layer:    | 96       |           | Bill units/Layer:    | 96       |           |
|                         | Layers/Pallet:       | 6        |           | Layers/Pallet:       | 6        |           | Layers/Pallet:       | 6        |           | Layers/Pallet:       | 6        |           |
|                         | Pallet height:       | 192 cm   | 75 3/5"   | Pallet height:       | 192 cm   | 75 3/5"   | Pallet height:       | 192 cm   | 75 3/5"   | Pallet height:       | 192 cm   | 75 3/5"   |
| EAN                     |                      |          |           |                      |          |           |                      |          |           |                      |          |           |
| EAN                     |                      |          |           |                      |          |           |                      |          |           |                      |          |           |