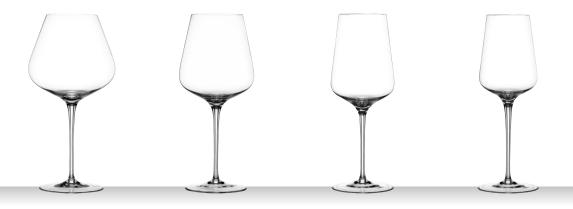

### **ALLROUND**

#### ALLROUND NO. 2

|                           | 1                                    |                 |              |
|---------------------------|--------------------------------------|-----------------|--------------|
| ITEM                      | <b>429 80 32</b> (42)                | 9/32)           |              |
|                           | Height:                              | 222 mm          | 8 3/4"       |
|                           | Largest Ø:                           | 83 mm           | 3 1/4"       |
|                           | Capacity:                            | 430 ml          | 15 1/6 oz    |
|                           |                                      |                 |              |
| PACKAGING                 | Pieces/Bill unit:                    | 1               |              |
|                           | Bill units/MP:                       | 12              |              |
|                           |                                      |                 |              |
| BILL UNIT<br>DIMENSIONS   | Length:                              | -               | -            |
| DIMENSIONS                | Width:                               | -               | -            |
|                           | Height:                              | -               | -            |
|                           | Weight:                              | -               | -            |
|                           |                                      |                 |              |
| MASTER PACK<br>DIMENSIONS | Length:                              | 392 mm          |              |
| DIMENSIONS                | Width:                               | 290 mm          | 11 3/7"      |
|                           | Height:                              | 258 mm          | 10 1/6"      |
|                           | Weight:                              | 2380 gr.        | 5,25 lb      |
| EURO PALLET               | Bill units/Pallet:                   | 672             |              |
| L 80 X W 120              | Bill units/Pallet: Bill units/Layer: |                 |              |
|                           | Layers/Pallet:                       |                 |              |
|                           | Pallet height:                       | 195 cm          | 76 7/9"      |
|                           |                                      |                 |              |
| EAN                       |                                      |                 |              |
|                           |                                      |                 |              |
|                           | 4 00332                              | 2 <b>1</b> 3019 | 29 <b>II</b> |