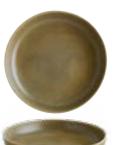

Kase Bowl TRAPOT10KS 10 cm

12 🍟

110 cc

Special edge design of HALO Collection awaits for master chefs, to deepen the presentations they create using dozens of colors, aromas and flavors. Inspired by the movement of the universe and the dynamics of nature, angular design of circular forms uses the reflection of light impressively. Thus this effortless simplicity allows you to create spectacular presentations and make food the hero of the whole setting. Crown your presentations with modern and balanced touch of HALO Collection, mirroring the circular motions of nature.

# HALO

Halo

16

**Düz Tabak** Flat Plate HAL32DZ 32 cm HAL30DZ 30 cm HAL28DZ 28 cm HAL24DZ

24 cm

6 잘

6 잘

6 잘