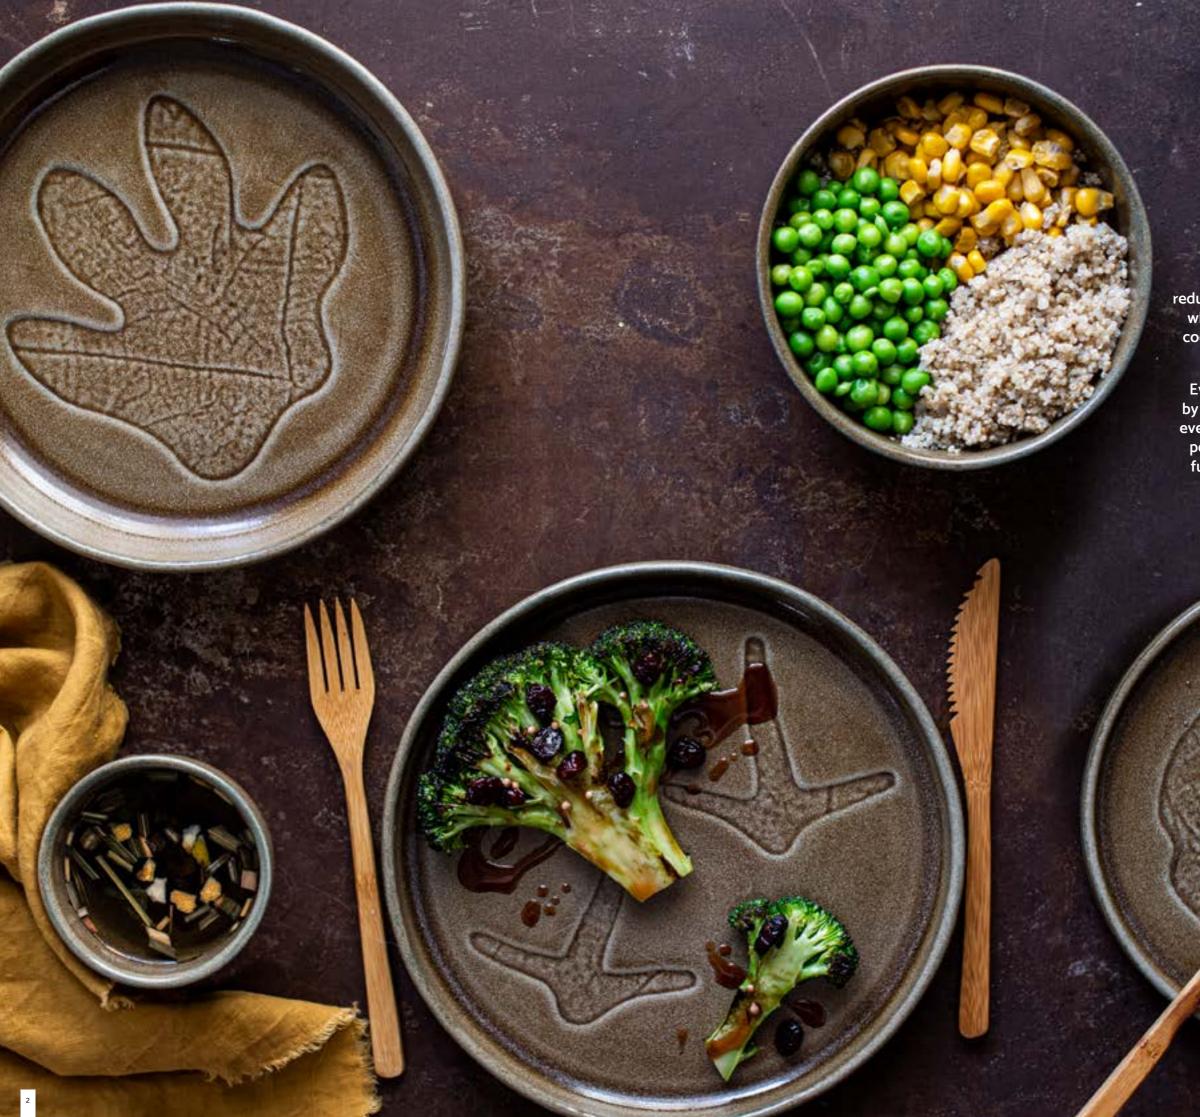

### Prints by Bonna: A small step for you, a bigger one for them

What we take from the earth, we give it back. We reduce our carbon footprint with the Prints Collection, which we produce from 100% recycled material. We cooperate with WWF-Turkey so that threatened wild animals can take one more step on earth.

Every piece of Prints collection is genuinely inspired by the tail and footprints of threatened species. With every Prints product that can be put on the table, it is possible to draw attention to living creatures whose future is in danger and to make them leave another mark on the world.

### Sustainable and Eco-Friendly Products

Prints by Bonna products are produced from 100% recycled industrial waste within the framework of Bonna's understanding of efficiency in the use of natural resources and sustainability in production. Bonna invites you to participate in this transformation from the table, with these products that it produced without wasting the resources of our planet.